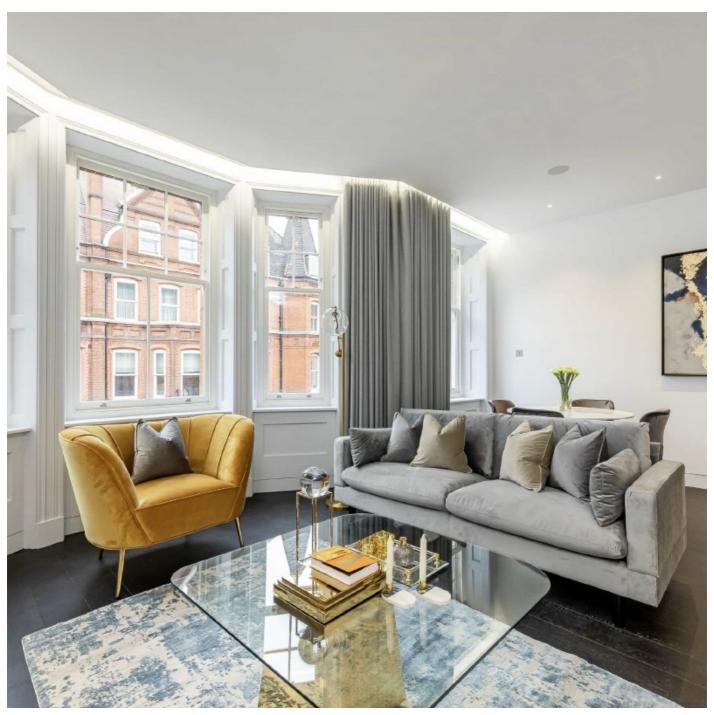

The open plan kitchen/living area offers a breakfast bar as well as dining and entertaining space.

The apartment has been furnished to an exceptional standard as well as boasting high ceilings, wooden flooring, air conditioning, Banham security and home automation system.