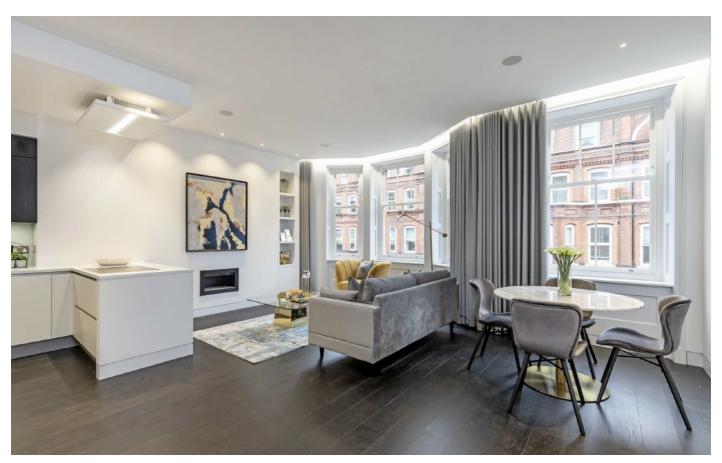

The open plan kitchen/living area offers a breakfast bar as well as dining and entertaining space.

The apartment has been furnished to an exceptional standard as well as boasting high ceilings, wooden flooring, air conditioning, Banham security and home automation system.