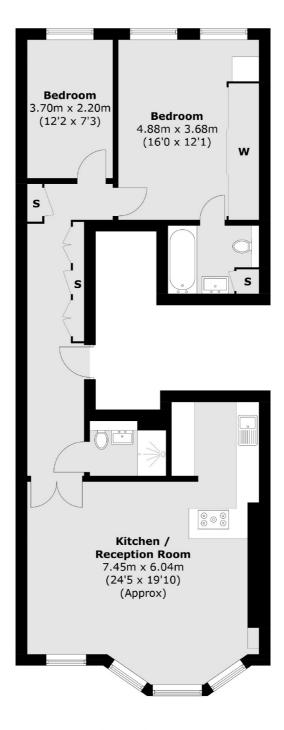

## Park Street, London, W1K

**Second Floor** 

Total area (approx.): 82.4 sq. m (886.9 sq. ft)