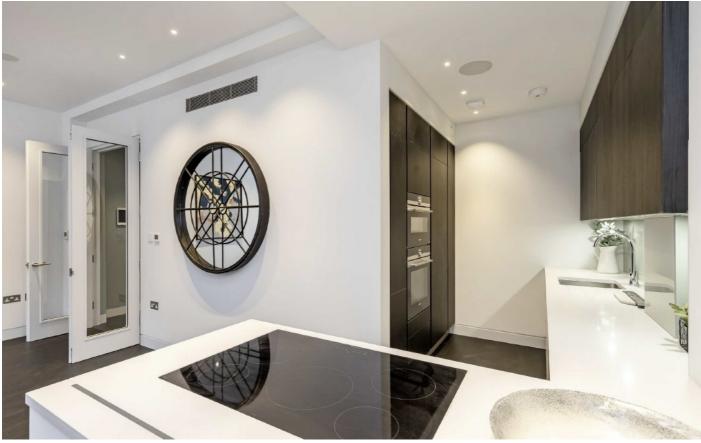

The open plan kitchen/living area offers a breakfast bar as well as dining and entertaining space.

The apartment has been furnished to an exceptional standard as well as boasting high ceilings, wooden flooring, air conditioning, Banham security and home automation system.