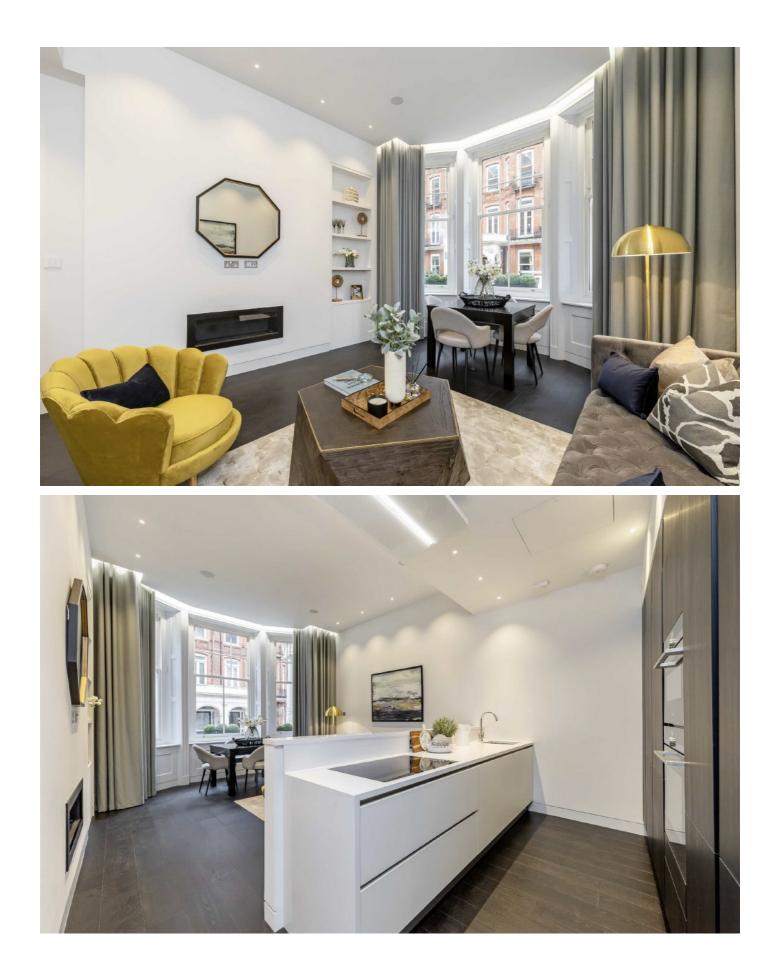

The open-plan kitchen/living area leads out onto a private terrace overlooking Park Street.

The apartment has been furnished to an exceptional standard and has high ceilings, wooden flooring, air conditioning, Banham security and home automation system.

## FEATURES

Two Double Bedrooms • Two Modern Bathrooms • Recently Renovation • Furnished • CCTV & Secure Entry Systems • Wooden Flooring •