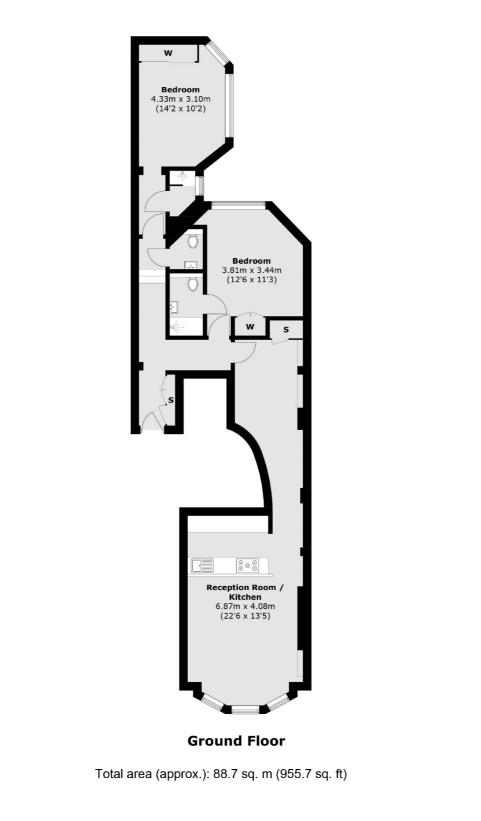

## PARK STREET, W1K £1,400 Per week

A recently renovated two bedroom apartment on the ground floor of a red brick period conversion in a highly sought after Mayfair location.

The apartment has been recently renovated throughout, offering two double bedrooms with two modern bathrooms.

The open-plan kitchen/living area leads out onto a private terrace overlooking Park Street.

The apartment has been furnished to an exceptional standard and has high ceilings, wooden flooring, air conditioning, Banham security and home automation system.

## FEATURES

Two Double Bedrooms • Two Modern Bathrooms • Recently Renovation • Furnished • CCTV & Secure Entry Systems • Wooden Flooring •