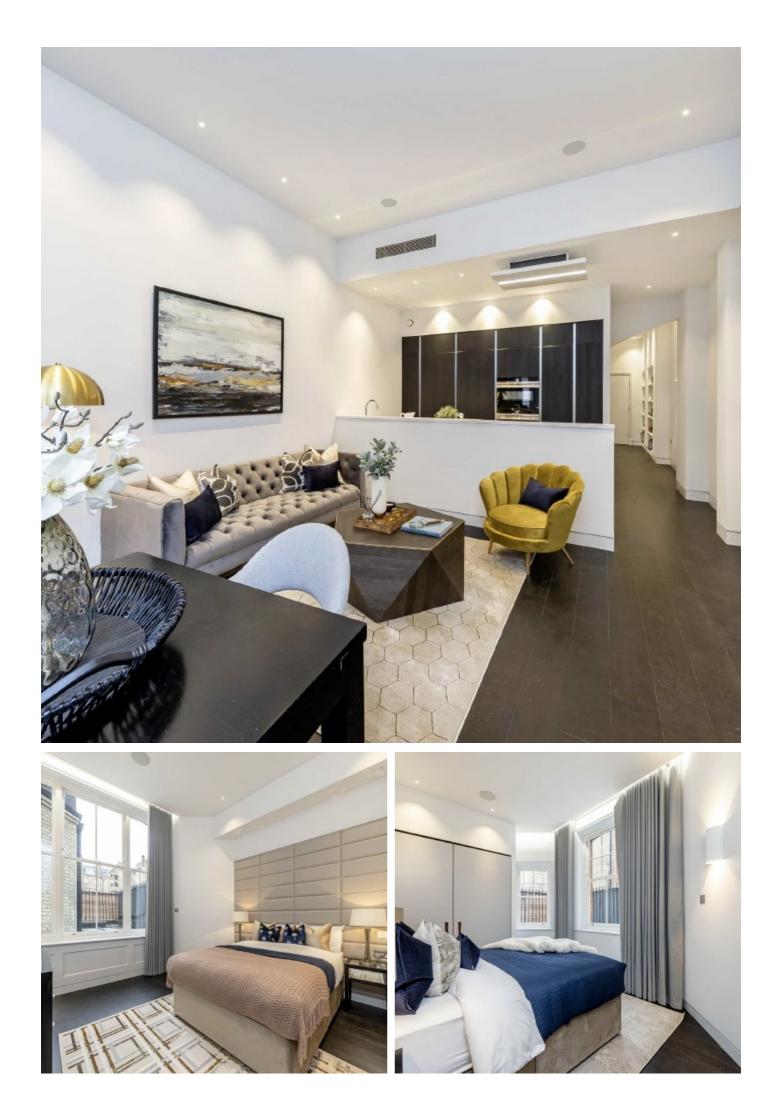

## PARK STREET, W1K £1,400 Per week

A recently renovated two bedroom apartment on the ground floor of a red brick period conversion in a highly sought after Mayfair location.

The apartment has been recently renovated throughout, offering two double bedrooms with two modern bathrooms.

The open-plan kitchen/living area leads out onto a private terrace overlooking Park Street.

The apartment has been furnished to an exceptional standard and has high ceilings, wooden flooring, air conditioning, Banham security and home automation system.