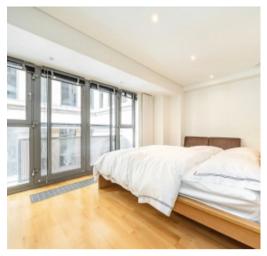

The first floor comprises a reception room, striking glasspanelled staircase and a separate kitchen. The second floor has a large bedroom with built-in storage and en suite bathroom plus a separate storage cupboard.