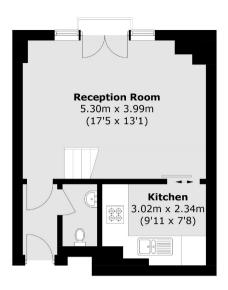

## **First Floor**

The first floor comprises a reception room, striking glasspanelled staircase and a separate kitchen. The second floor has a large bedroom with built-in storage and en suite bathroom plus a separate storage cupboard.