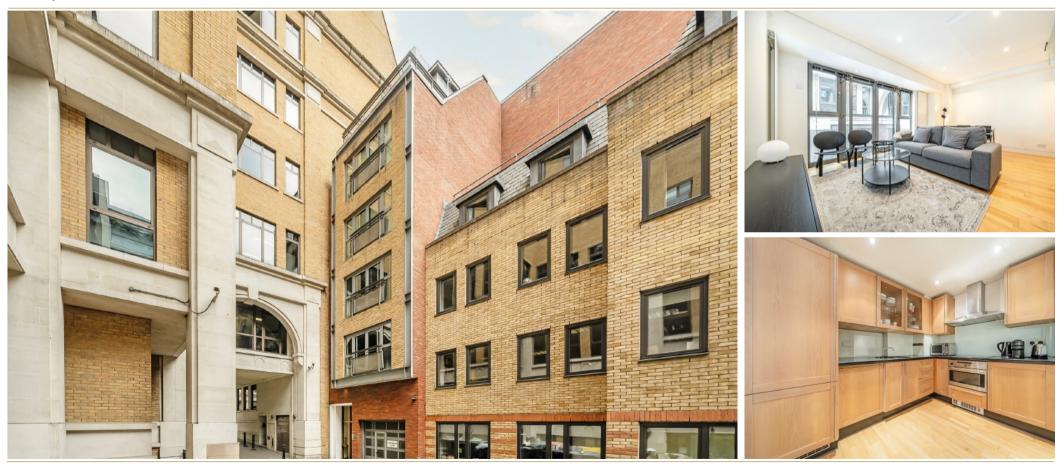

## ROSE & CROWN YARD

ST JAMES'S SW1Y

A WELL PRESENTED ONE BEDROOM DUPLEX APARTMENT IN THE HEART OF ST JAMES'S.

## **Second Floor**

Total area (approx.): 67.0 sq. m (721.1 sq. ft) Balcony Area: 0.9 sq. m (9.7 sq. ft)

A well presented one bedroom duplex apartment in the heart of St James's. This innovative designed one bedroom duplex apartment is situated on the first and second floor of this modern purpose built block in the centre of historic St James's.

The first floor comprises a reception room, striking glasspanelled staircase and a separate kitchen. The second floor has a large bedroom with built-in storage and en suite bathroom plus a separate storage cupboard.