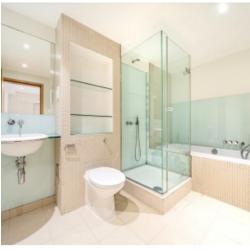

The first floor comprises a reception room, striking glasspanelled staircase and a separate kitchen. The second floor has a large bedroom with built-in storage and en suite bathroom plus a separate storage cupboard.

## **FEATURES**

- One Bedroom
- Duplex
- Wooden Flooring
- Prime St. James's LocationLarge Modern BathroomFurnished

Price: £800 Per week

We aim to make our particulars both accurate and reliable. However they are not guaranteed; nor do they form part of an offer or contract. If you require clarification on any points then please contact us, especially if you're traveling some distance to view. Please note that appliances and heating systems have not been tested and therefore no warranties can be given as to their working order, Energy Rating: D