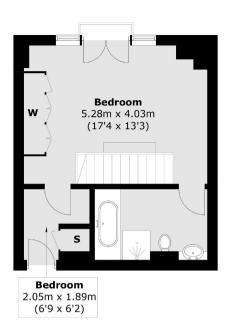

## **Second Floor**

Total area (approx.): 67.0 sq. m (721.1 sq. ft) Balcony Area: 0.9 sq. m (9.7 sq. ft)

A well presented one bedroom duplex apartment in the heart of St James's. This innovative designed one bedroom duplex apartment is situated on the first and second floor of this modern purpose built block in the centre of historic St James's.

The first floor comprises a reception room, striking glasspanelled staircase and a separate kitchen. The second floor has a large bedroom with built-in storage and en suite bathroom plus a separate storage cupboard.