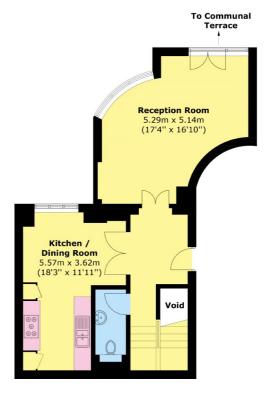

## NORTH ROW, LONDON, W1K

**Fifth Floor** 

Sixth Floor

Total area (approx.): 122.5 sq. m (1318.6 sq. ft)