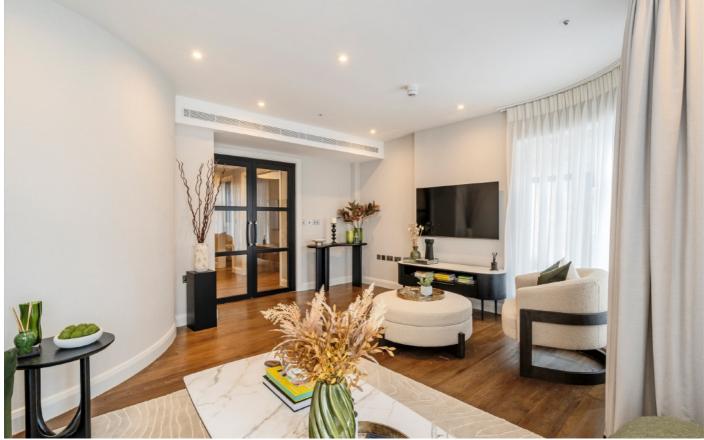

The reception room has views across Mayfair and the West End and further comprising two double bedrooms both with en-suite bathrooms and a further guest washroom.

Upon entrance to the apartment, the lobby opens onto a large reception room, separate fully integrated modern kitchen. Floor to ceiling windows provide all accommodation with an abundance of natural light & fantastic views. A private staircase leads down to the 5th floor where the bedrooms are located. Two large double bedrooms & provided with fully fitted wardrobes & en-suite bathrooms.