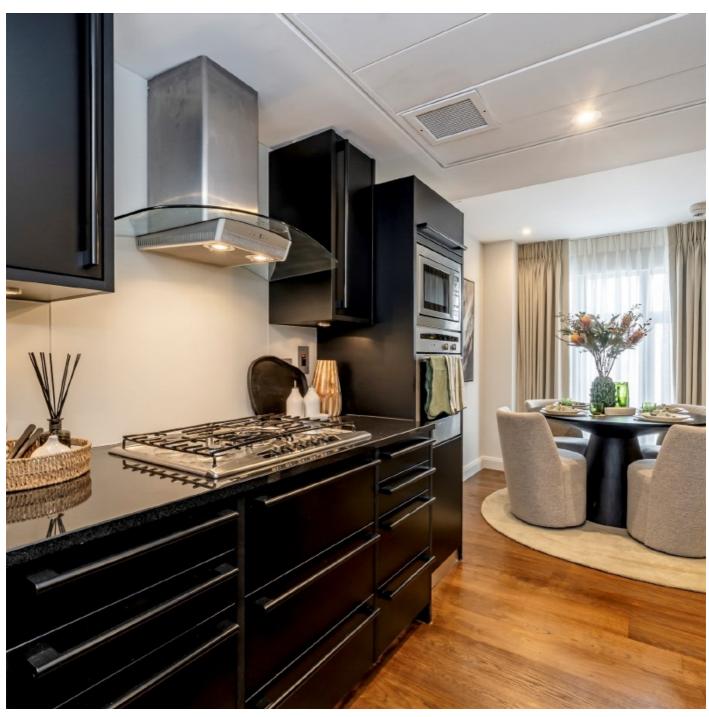

The reception room has views across Mayfair and the West End and further comprising two double bedrooms both with en-suite bathrooms and a further guest washroom.

Upon entrance to the apartment, the lobby opens onto a large reception room, separate fully integrated modern kitchen. Floor to ceiling windows provide all accommodation with an abundance of natural light & fantastic views. A private staircase leads down to the 5th floor where the bedrooms are located. Two large double bedrooms & provided with fully fitted wardrobes & en-suite bathrooms.