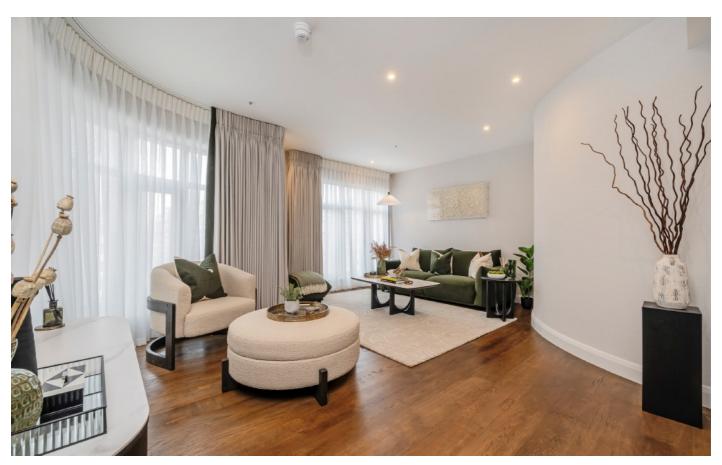

The reception room has views across Mayfair and the West End and further comprising two double bedrooms both with en-suite bathrooms and a further guest washroom.

Upon entrance to the apartment, the lobby opens onto a large reception room, separate fully integrated modern kitchen. Floor to ceiling windows provide all accommodation with an abundance of natural light & fantastic views. A private staircase leads down to the 5th floor where the bedrooms are located. Two large double bedrooms & provided with fully fitted wardrobes & en-suite bathrooms.