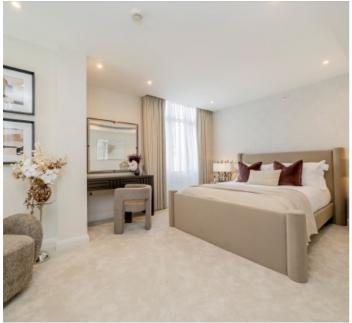

The reception room has views across Mayfair and the West End and further comprising two double bedrooms both with en-suite bathrooms and a further guest washroom.

Upon entrance to the apartment, the lobby opens onto a large reception room, separate fully integrated modern kitchen. Floor to ceiling windows provide all accommodation with an abundance of natural light & fantastic views. A private staircase leads down to the 5th floor where the bedrooms are located. Two large double bedrooms & provided with fully fitted wardrobes & en-suite bathrooms.