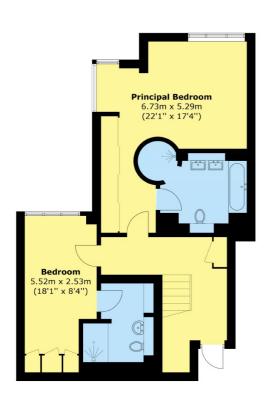

## NORTH ROW, LONDON, W1K

**Fifth Floor** 

Sixth Floor

Total area (approx.): 122.5 sq. m (1318.6 sq. ft)