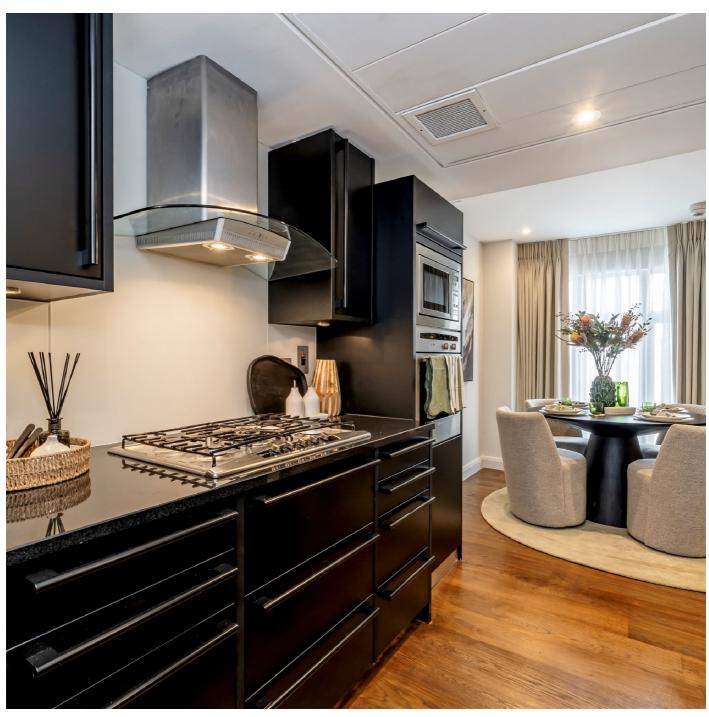

The reception room has views across Mayfair and the West End and further comprising two double bedrooms both with en-suite bathrooms and a further guest washroom.

Upon entrance to the apartment, the lobby opens onto a large reception room, separate fully integrated modern kitchen. Floor to ceiling windows provide all accommodation with an abundance of natural light & fantastic views. A private staircase leads down to the 5th floor where the bedrooms are located. Two large double bedrooms & provided with fully fitted wardrobes & en-suite bathrooms.