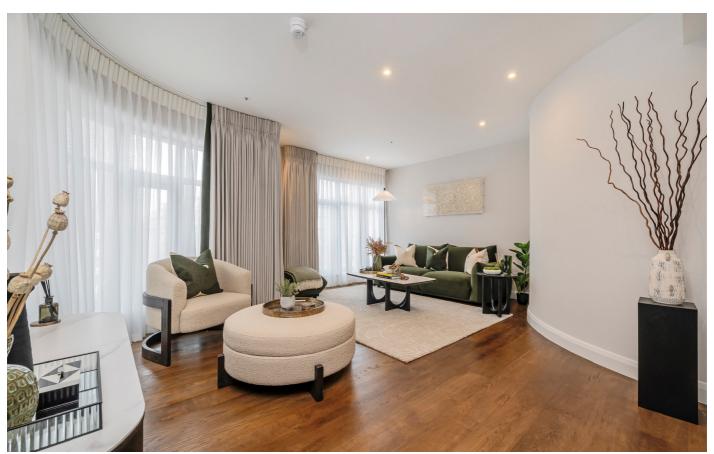

The reception room has views across Mayfair and the West End and further comprising two double bedrooms both with en-suite bathrooms and a further guest washroom.

Upon entrance to the apartment, the lobby opens onto a large reception room, separate fully integrated modern kitchen. Floor to ceiling windows provide all accommodation with an abundance of natural light & fantastic views. A private staircase leads down to the 5th floor where the bedrooms are located. Two large double bedrooms & provided with fully fitted wardrobes & en-suite bathrooms.