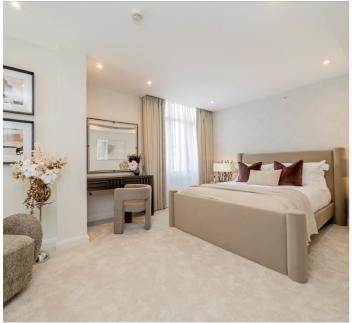

The reception room has views across Mayfair and the West End and further comprising two double bedrooms both with en-suite bathrooms and a further guest washroom.

Upon entrance to the apartment, the lobby opens onto a large reception room, separate fully integrated modern kitchen. Floor to ceiling windows provide all accommodation with an abundance of natural light & fantastic views. A private staircase leads down to the 5th floor where the bedrooms are located. Two large double bedrooms & provided with fully fitted wardrobes & en-suite bathrooms.