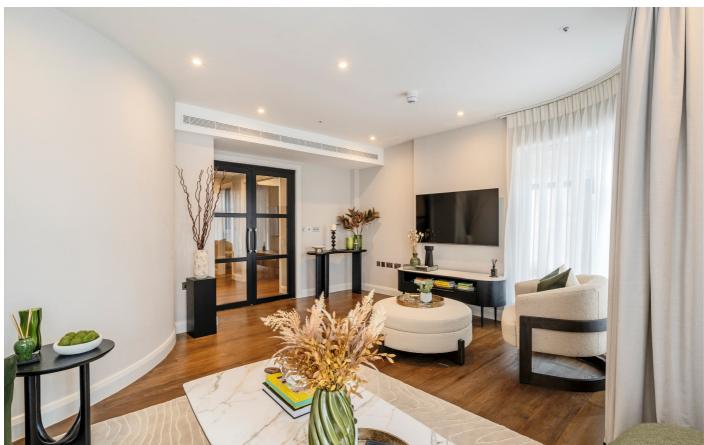

The reception room has views across Mayfair and the West End and further comprising two double bedrooms both with en-suite bathrooms and a further guest washroom.

Upon entrance to the apartment, the lobby opens onto a large reception room, separate fully integrated modern kitchen. Floor to ceiling windows provide all accommodation with an abundance of natural light & fantastic views. A private staircase leads down to the 5th floor where the bedrooms are located. Two large double bedrooms & provided with fully fitted wardrobes & en-suite bathrooms.