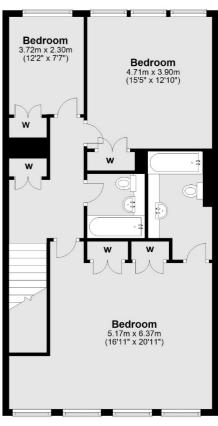

# FARM STREET, W1J

## £2,500 PER WEEK

This spacious three bedroom maisonette has been recently renovated, furnished and interior designed to an excellent standard throughout.

This stunning apartment benefits from it's own private entrance and is centrally located in Mayfair close to Hyde Park, transport links and shopping facilities. It has an elegant double reception/dining room with a separate modern integrated kitchen.

There are two well-proportioned double bedrooms, one of which has a modern en suite bathroom and further family bathroom and single bedroom/office.





### FEATURES







## FARM STREET, LONDON, W1J

**Ground Floor** 

#### First Floor

### Second Floor





Total area: approx. 155.9 sq. metres (1678.2 sq. feet)