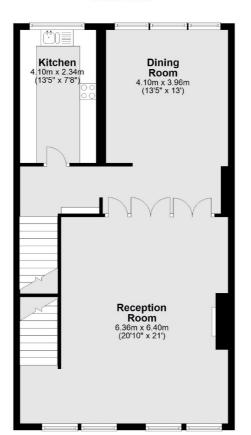

# FARM STREET, W1J

## £2,500 PER WEEK

This spacious three bedroom maisonette has been recently renovated, furnished and interior designed to an excellent standard throughout.

This stunning apartment benefits from it's own private entrance and is centrally located in Mayfair close to Hyde Park, transport links and shopping facilities. It has an elegant double reception/dining room with a separate modern integrated kitchen.

There are two well-proportioned double bedrooms, one of which has a modern en suite bathroom and further family bathroom and single bedroom/office.





### FEATURES







## FARM STREET, LONDON, W1J

**Ground Floor** 

#### First Floor

### Second Floor





Total area: approx. 155.9 sq. metres (1678.2 sq. feet)