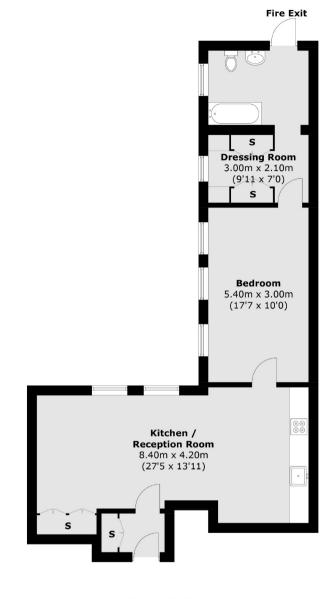

FEATURES

- Spacious Double Bedroom
  Lutron Lighting
  Wooden Flooring
  Fully Furnished
  Great Storage

- Excellent Location

Price: £795 Per week

102 Mount Street • London • W1K 2TH T: 020 7529 5588 E: rentals@wetherell.co.uk wetherell.co.uk