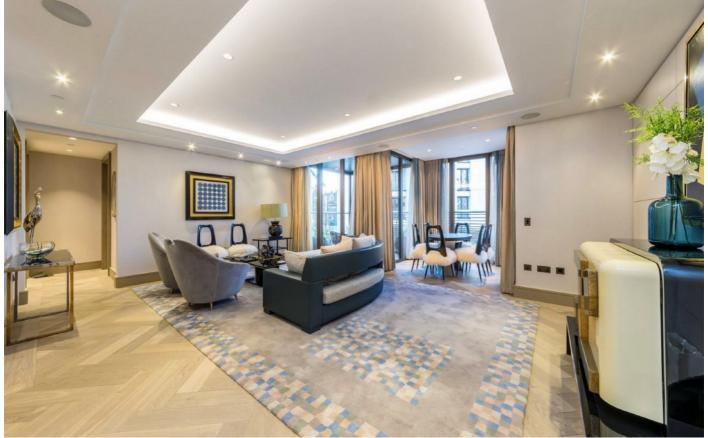

The reception room has plenty of space for both living and dining areas, with floor-to-ceiling windows proving superb natural light and a door leading onto the private balcony which enjoys views across Marylebone.