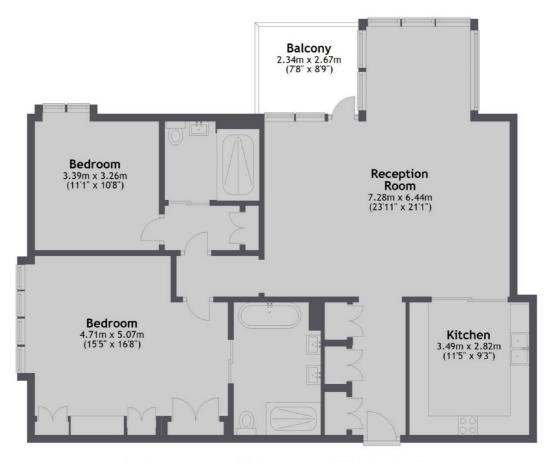

shionable streets, Chiltern Street. The apartment has been fitted to an immaculately high standard.

The reception room has plenty of space for both living and dining areas, with floor-to-ceiling windows proving superb natural light and a door leading onto the private balcony which enjoys views across Marylebone.

The bedrooms are good size double rooms with en suite bathrooms and ample storage. The separate kitchen has integrated appliances, marble worktops and LED lighting.

All residents will benefit from 24-hour security, CCTV plus a full concierge service with valet parking to the underground car park. Furthermore they will have access to a state of the art gym and a resident's club lounge plus meeting room.





### FEATURES







## Chiltern Street, London, W1U

#### Second Floor



Total area: approx. 112.0 sq. metres (1206.0 sq. feet)