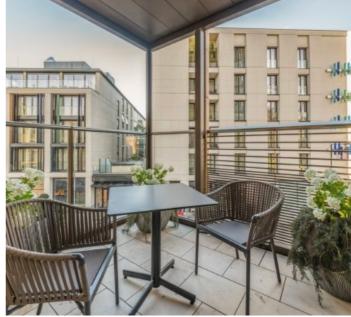

The reception room has plenty of space for both living and dining areas, with floor-to-ceiling windows proving superb natural light and a door leading onto the private balcony which enjoys views across Marylebone.