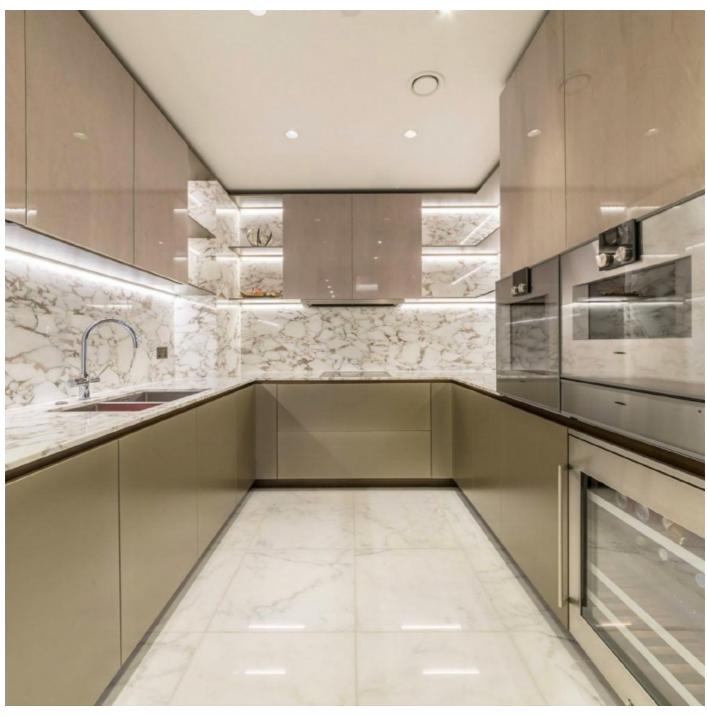

The bedrooms are good size double rooms with en suite bathrooms and ample storage. The separate kitchen has integrated appliances, marble worktops and LED lighting.

All residents will benefit from 24-hour security, CCTV plus a full concierge service with valet parking to the underground car park. Furthermore they will have access to a state of the art gym and a resident's club lounge plus meeting room.