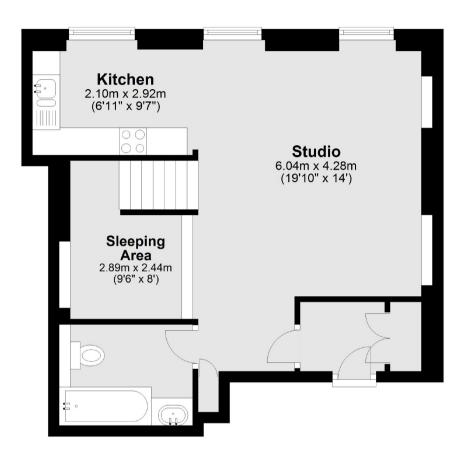

## ALBEMARLE STREET

MAYFAIR W1S

A STUDIO APARTMENT LOCATED ON THE SECOND FLOOR OF THIS ATTRACTIVE GEORGIAN BUILDING IN A PRESTIGIOUS CENTRAL MAYFAIR LOCATION.

Total area: approx. 44.9 sq. metres (483.8 sq. feet)

## **FEATURES**

- Spacious StudioWooden FlooringModern Fixtures & Fittings
- Lift Access
- Mezzanine Sleeping Area
- Excellent Location

Price: £790 Per week

102 Mount Street · London · W1K 2TH T: 020 7529 5588 E: rentals@wetherell.co.uk wetherell.co.uk