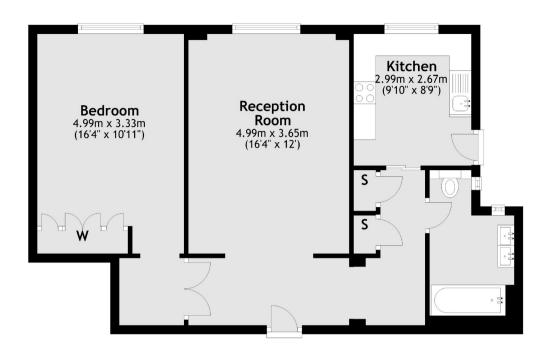

## SOUTH AUDLEY STREET MAYFAIR W1K



This recently renovated one bedroom apartment is situated on the first floor of this period building located close to Hyde Park.





## First Floor

Total area: approx. 64.5 sq. metres (694.4 sq. feet)

## FEATURES

- Spacious Double Bedroom
  Lift Access
  24-Hour Porter
  Luxury Renovation
  Reception Room

- Wood Flooring

Price: £923 Per week



102 Mount Street • London • W1K 2TH T: 020 7529 5588 E: rentals@wetherell.co.uk wetherell.co.uk

We aim to make our particulars both accurate and reliable. However they are not guaranteed; nor do they form part of an offer or contract. If you require clarification on any points then please contact us, especially if you're traveling some distance to view. Please note that appliances and heating systems have not been tested and therefore no warranties can be given as to their working order. Energy Rating: D

NO ONE KNOWS MAYFAIR BETTER THAN WETHERELL