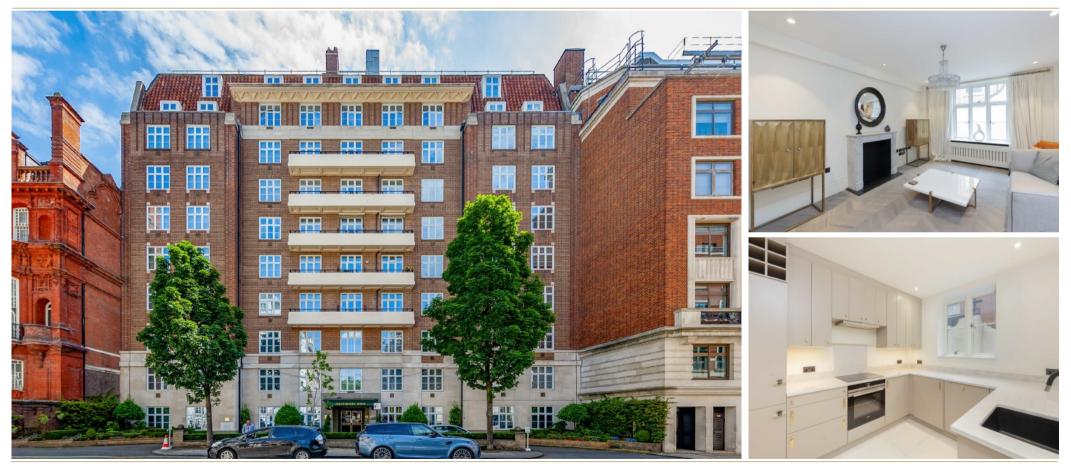

## SOUTH AUDLEY STREET MAYFAIR W1K

This recently renovated one bedroom apartment is situated on the first floor of this period building located close to Hyde Park.

## FEATURES

- Spacious Double Bedroom
  Lift Access
  24-Hour Porter
  Luxury Renovation
  Reception Room

- Wood Flooring

Price: £923 Per week

102 Mount Street • London • W1K 2TH T: 020 7529 5588 E: rentals@wetherell.co.uk wetherell.co.uk