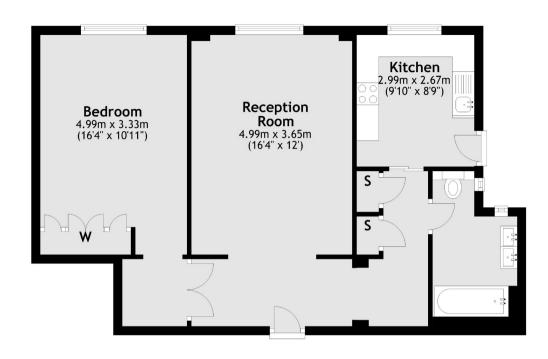

## SOUTH AUDLEY STREET

MAYFAIR W1K

THIS RECENTLY RENOVATED ONE BEDROOM APARTMENT IS SITUATED ON THE FIRST FLOOR OF THIS PERIOD BUILDING LOCATED CLOSE TO HYDE PARK.

Total area: approx. 64.5 sq. metres (694.4 sq. feet)