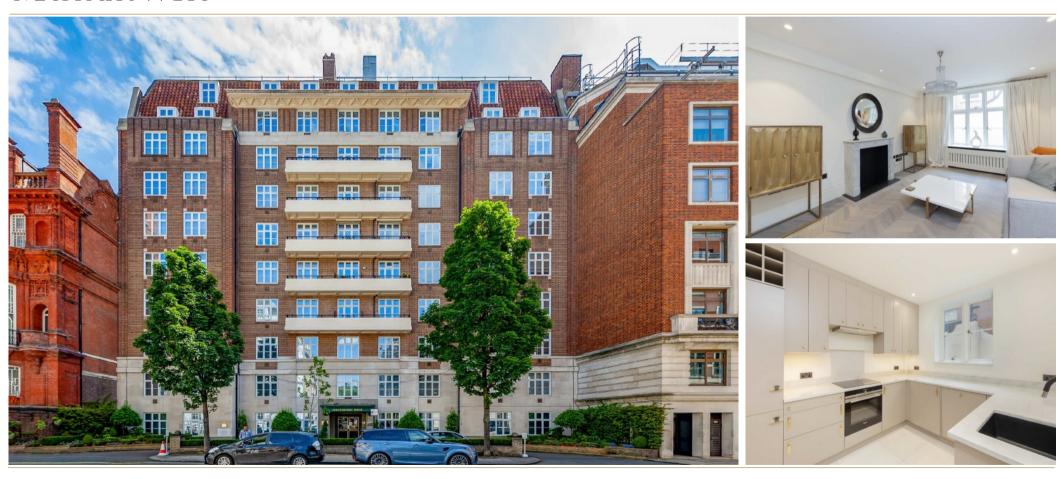

## SOUTH AUDLEY STREET

MAYFAIR W1K

THIS RECENTLY RENOVATED ONE BEDROOM APARTMENT IS SITUATED ON THE FIRST FLOOR OF THIS PERIOD BUILDING LOCATED CLOSE TO HYDE PARK.

Total area: approx. 64.5 sq. metres (694.4 sq. feet)

This recently renovated one bedroom apartment is situated on the first floor of this period building located close to Hyde

In the heart of Mayfair this property is close to the green spaces of Hyde Park, Green Park and the world famous shops and restaurants of Mayfair.