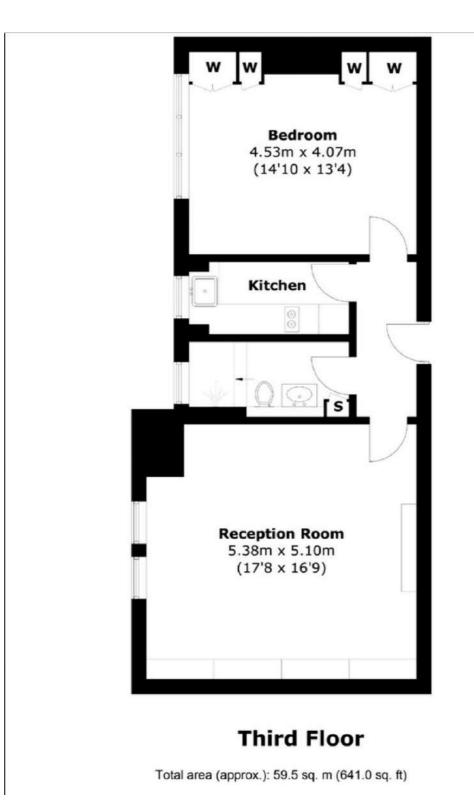

## ST. JAMES'S STREET, SW1A £1,000,000

A one bedroom south facing flat with lift access in this recently upgraded apartment building with 24 hour security.

On the corner with and entered from Little St James's Street, this Edwardian mansion block benefits from an upgraded entrance foyer and hallways plus lift access.

The flat is situated on the third floor and is south facing, quiet outlook is enhanced by secondary glazing. This property features bespoke sycamore cabinetry in both the reception room and the bedroom, providing copious storage space.

• Reception Room • Fully Fitted Kitchen • One Bedroom • Travertine Bathroom • 24 Hour Porterage & Security • Lift •