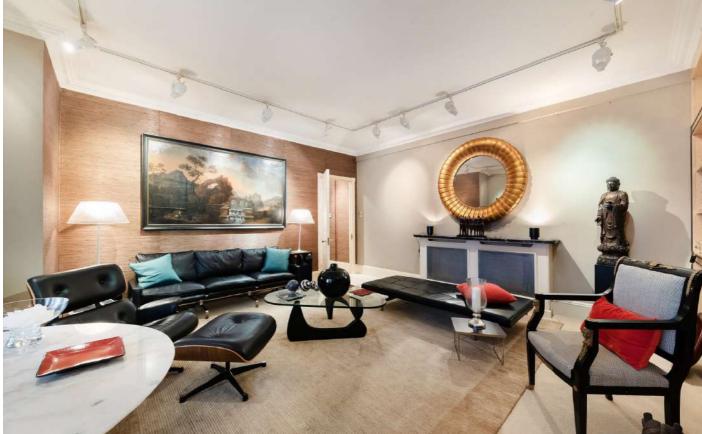

The flat is situated on the third floor and is south facing, quiet outlook is enhanced by secondary glazing. This property features bespoke sycamore cabinetry in both the reception room and the bedroom, providing copious storage space.

• Reception Room • Fully Fitted Kitchen • One Bedroom • Travertine Bathroom • 24 Hour Porterage & Security • Lift •