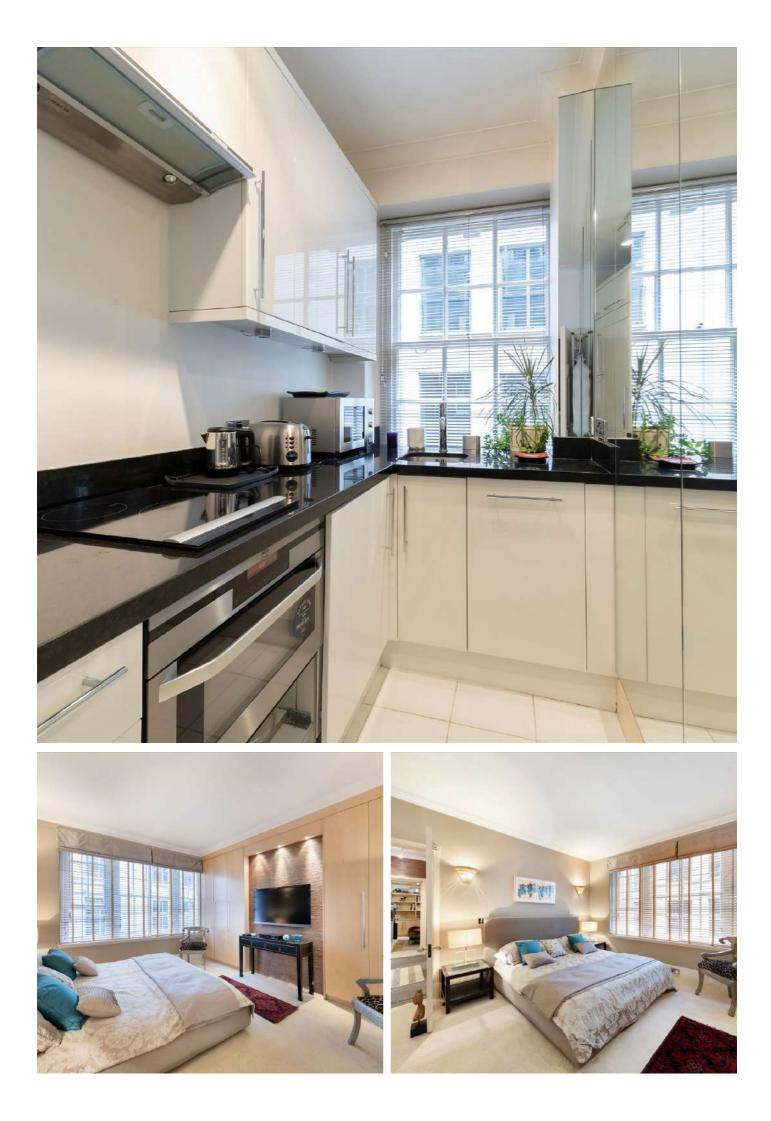

The flat is situated on the third floor and is south facing, quiet outlook is enhanced by secondary glazing. This property features bespoke sycamore cabinetry in both the reception room and the bedroom, providing copious storage space.

• Reception Room • Fully Fitted Kitchen • One Bedroom • Travertine Bathroom • 24 Hour Porterage & Security • Lift •