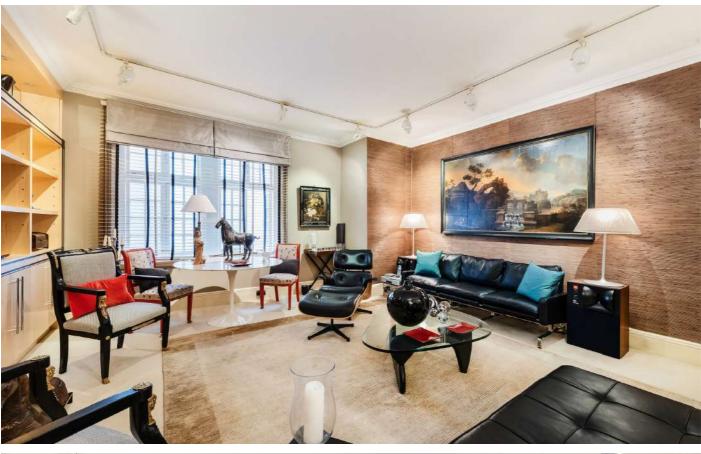

The flat is situated on the third floor and is south facing, quiet outlook is enhanced by secondary glazing. This property features bespoke sycamore cabinetry in both the reception room and the bedroom, providing copious storage space.

• Reception Room • Fully Fitted Kitchen • One Bedroom • Travertine Bathroom • 24 Hour Porterage & Security • Lift •