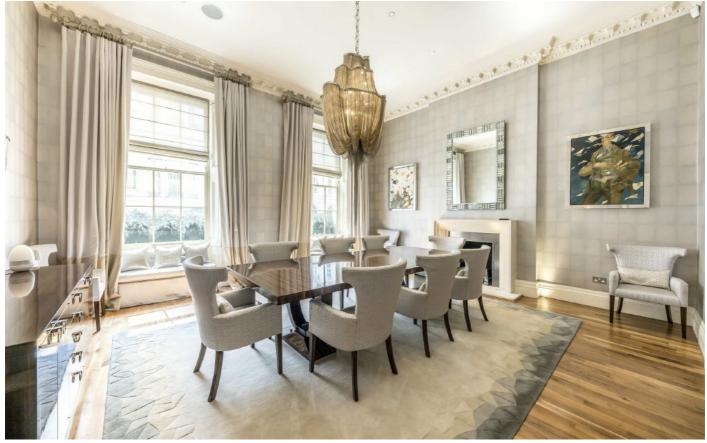

The apartment boasts 4 meter ceiling heights on the ground floor, a stunning double reception room with working gas fireplace and a modern fully fitted kitchen with connecting dining room. There is also a study and guest cloakroom.