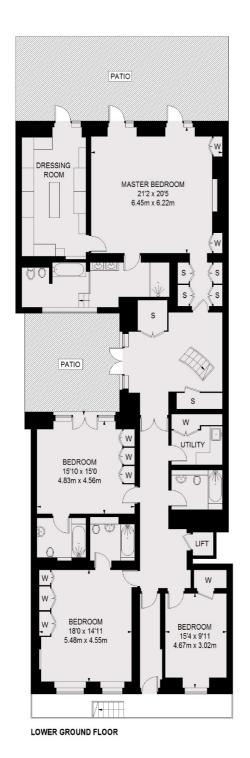

The lower ground floor consists of a stunning master bedroom with direct access to the main patio, large walk in wardrobe and stunning principle suite. There are three further bedrooms and three bathrooms on the lower ground floor as well as a smaller patio.

## Upper Grosvenor Street, London, W1K

TOTAL APPROX. FLOOR AREA (EXCLUDING VOID / LIFT) 4291 SQ FT. (398.65 SQ M)

102 Mount Street, London, W1K 2TH

T: 020 7529 5566

E: sales@wetherell.co.uk