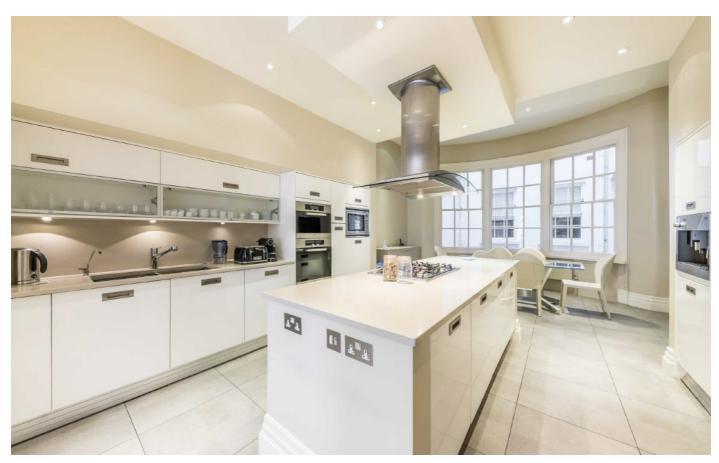

The apartment boasts 4 meter ceiling heights on the ground floor, a stunning double reception room with working gas fireplace and a modern fully fitted kitchen with connecting dining room. There is also a study and guest cloakroom.