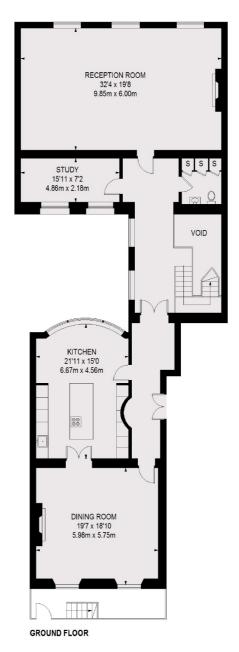

The apartment boasts 4 meter ceiling heights on the ground floor, a stunning double reception room with working gas fireplace and a modern fully fitted kitchen with connecting dining room. There is also a study and guest cloakroom.

## Upper Grosvenor Street, London, W1K

TOTAL APPROX. FLOOR AREA (EXCLUDING VOID / LIFT) 4291 SQ FT. (398.65 SQ M)

102 Mount Street, London, W1K 2TH

T: 020 7529 5566

E: sales@wetherell.co.uk