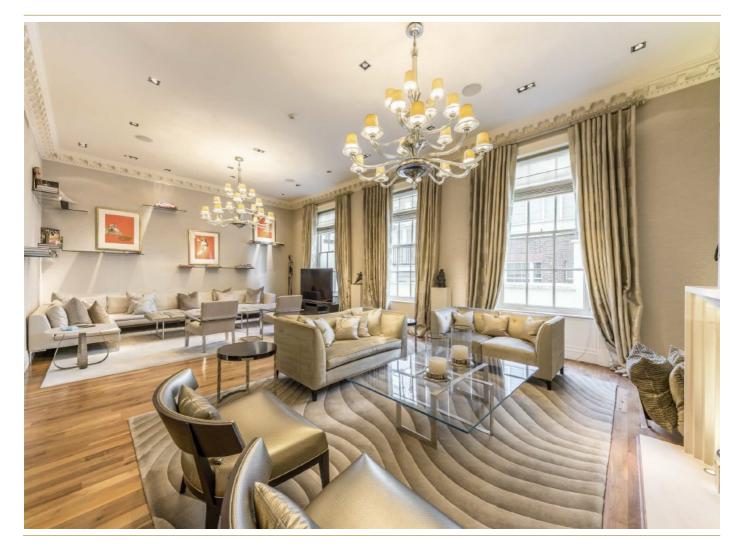

The apartment boasts 4 meter ceiling heights on the ground floor, a stunning double reception room with working gas fireplace and a modern fully fitted kitchen with connecting dining room. There is also a study and guest cloakroom.