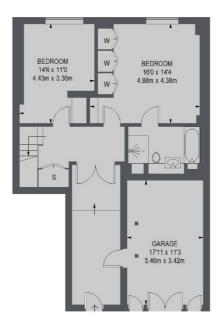

Arranged over two floors, the ground floor offers an entrance hall, access to the garage and two double bedrooms, one en suite bathroom with underfloor heating. The staircase to the first floor leads to an elegant open plan double reception room with three south facing windows overlooking Hays Mews. Additionally, there is the principal bedroom suite with cedar wood interior wardrobes, a fourth double bedroom and guest bathroom.

## Hays Mews, London, W1J

FIRST FLOOR

**GROUND FLOOR** 

TOTAL APPROX. FLOOR AREA 1841 SQ. FT. (171.0 SQ. M.) GARAGE 211 SQ. FT. (19.64 SQ. M.)