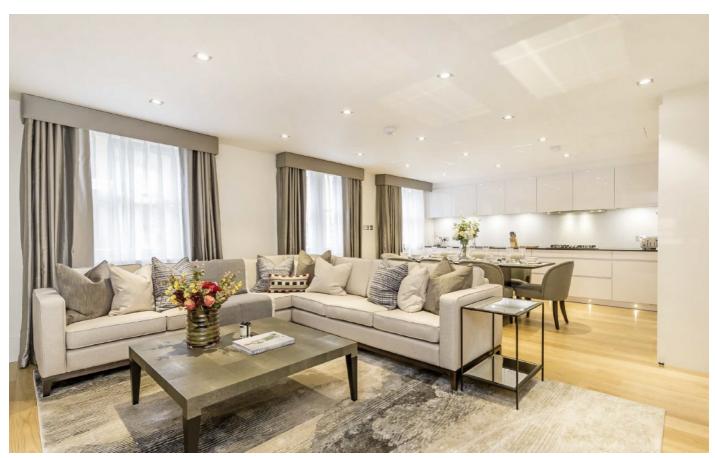

## £3,000 PER WEEK

An exceptional, air-conditioned four bedroomed mews house located just off the highly sought after Berkeley Square.

The property has been refurbished to an impeccably high standard throughout, offering an open plan reception room/dining area with a modern fireplace and kitchen.

Arranged over two floors, the ground floor offers an entrance hall, access to the garage and two double bedrooms, one en suite bathroom with underfloor heating. The staircase to the first floor leads to an elegant open plan double reception room with three south facing windows overlooking Hays Mews. Additionally, there is the principal bedroom suite with cedar wood interior wardrobes, a fourth double bedroom and guest bathroom.