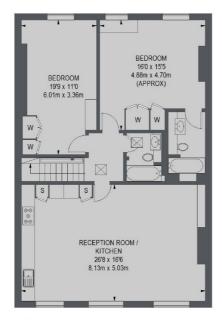

Arranged over two floors, the ground floor offers an entrance hall, access to the garage and two double bedrooms, one en suite bathroom with underfloor heating. The staircase to the first floor leads to an elegant open plan double reception room with three south facing windows overlooking Hays Mews. Additionally, there is the principal bedroom suite with cedar wood interior wardrobes, a fourth double bedroom and guest bathroom.

## Hays Mews, London, W1J

FIRST FLOOR

**GROUND FLOOR** 

TOTAL APPROX. FLOOR AREA 1841 SQ. FT. (171.0 SQ. M.) GARAGE 211 SQ. FT. (19.64 SQ. M.)