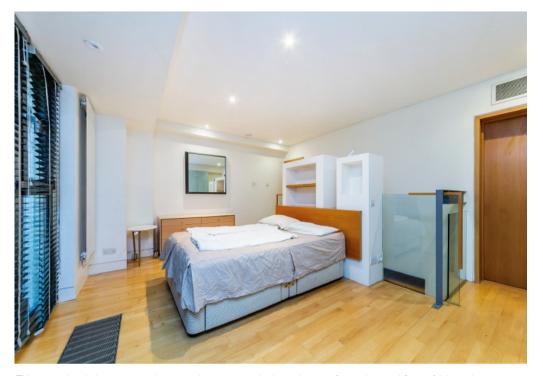

The first floor comprises a reception room, striking glass-panelled staircase and a separate kitchen. The second floor has a large bedroom with built-in storage and en suite bathroom plus a separate storage cupboard.