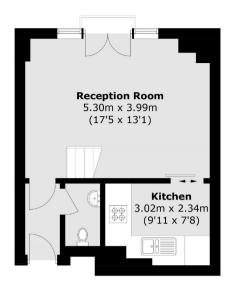

## **First Floor**

The first floor comprises a reception room, striking glass-panelled staircase and a separate kitchen. The second floor has a large bedroom with built-in storage and en suite bathroom plus a separate storage cupboard.