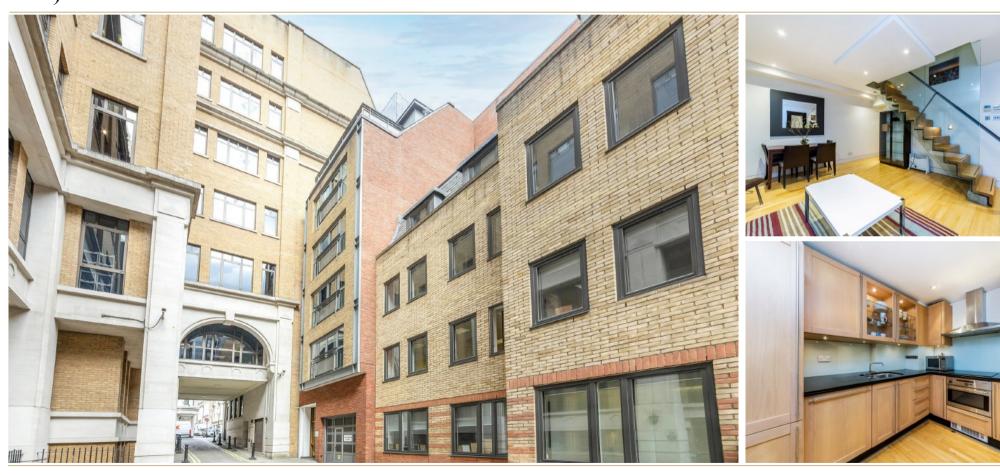

## Rose & Crown Yard

ST JAMES'S SW1Y

A WELL PRESENTED ONE BEDROOM DUPLEX APARTMENT IN THE HEART OF ST JAMES'S.

The first floor comprises a reception room, striking glass-panelled staircase and a separate kitchen. The second floor has a large bedroom with built-in storage and en suite bathroom plus a separate storage cupboard.

Secure and private garaged parking is available under separate negotiation and is conveniently located off King Street.

Rose and Crown Yard is a quiet mews perfectly located moments from St James's Square, St James's Park, Green Park and the seemingly endless boutiques, shops, restaurants and bars of St. James's and Mayfair.