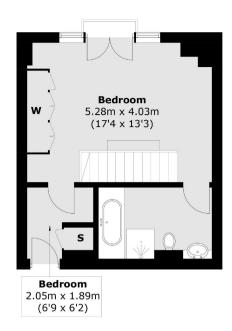

## **Second Floor**

Total area (approx.): 67.0 sq. m (721.1 sq. ft) Balcony Area: 0.9 sq. m (9.7 sq. ft)

This innovative designed one bedroom duplex apartment is situated on the first and second floor of this modern purpose built block in the centre of historic St James's.

The first floor comprises a reception room, striking glass-panelled staircase and a separate kitchen. The second floor has a large bedroom with built-in storage and en suite bathroom plus a separate storage cupboard.