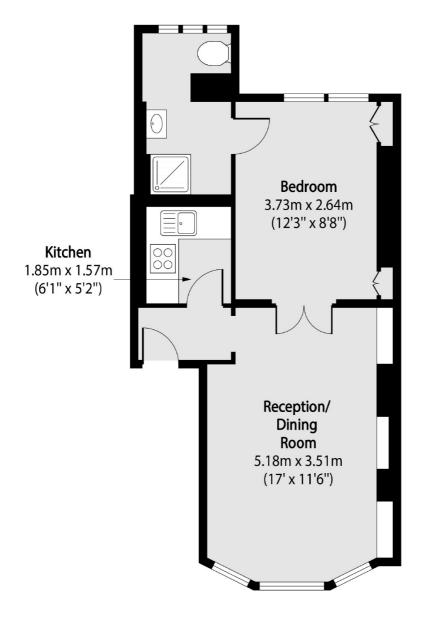

## Carrington Street, London, W1J

Total area (approx): 39.11 sq m (421 sq. ft)

102 Mount Street, London, W1K 2TH T: 020 7529 5566 E: sales@wetherell.co.uk We aim to make our particulars both accurate and reliable. However they are not guaranteed; nor do they form part of an offer or contract. If you require clarification on any points then please contact us, especially if you're traveling some distance to view. Please note that appliances and heating systems have not been tested and therefore no warranties can be given as to their working order.