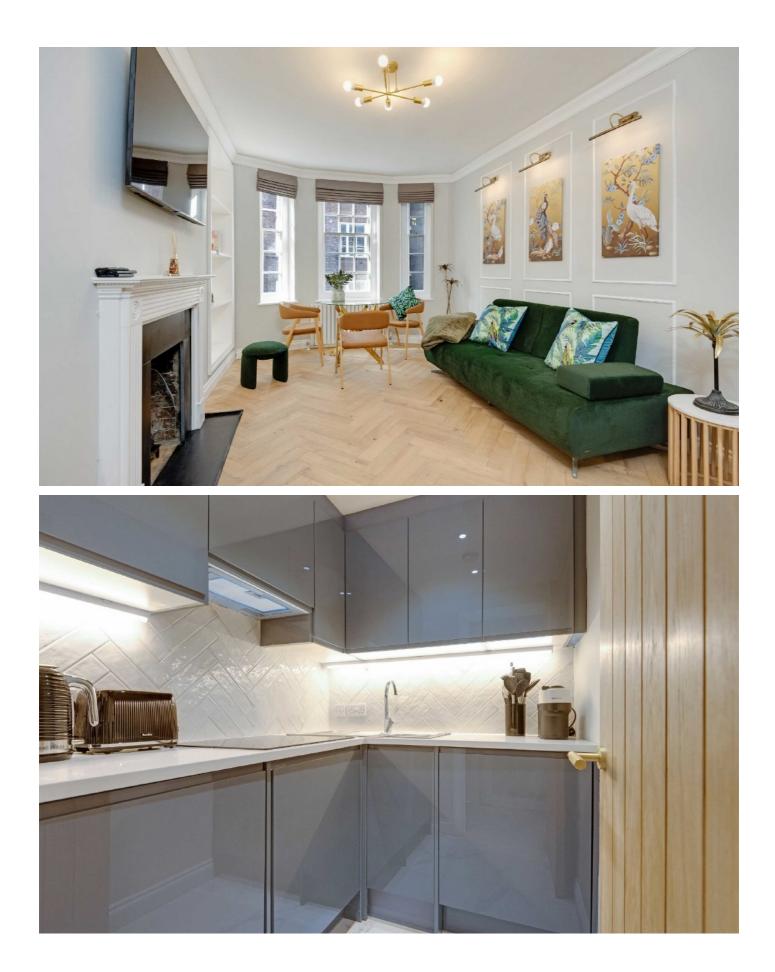

## CARRINGTON STREET, W1J £795 Per week

A newly refurbished one bedroom apartment on the third floor of this popular period mansion block with caretaker.

The property is finished to a high standard, featuring a spacious reception area with high ceilings, separate kitchen, double bedroom and a luxuriously designed en suite.

• Double Bedroom • En Suite Bathroom • Wood Flooring • Separate Kitchen • Resident Caretaker • Excellent Location •