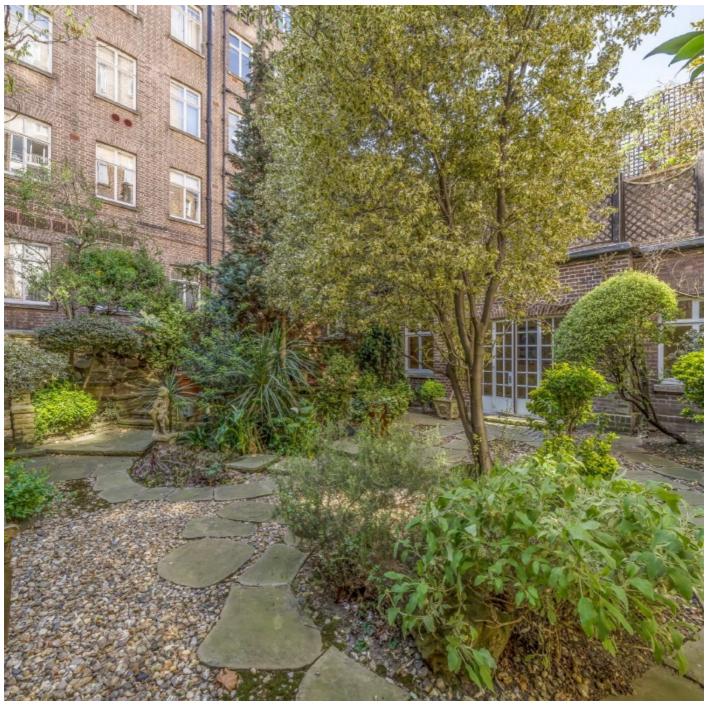

## Upper Grosvenor Street, W1K

£1,250,000

A two-bedroom, first floor apartment with views over private gardens, moments from Grosvenor Square.

Within the heart of Mayfair, this lateral apartment of 624 sq. Ft is quietly situated at the rear of purpose-built block with lift access and a 24 hour porterage. Both bedrooms and the living room have views over the private gardens and the apartment can be accessed both from the discreet entrance on Reeves Mews or the portered lobby on Upper Grosvenor Street.

Undoubtedly nearby residents will benefit from much needed aesthetic improvements as well as the amenity that will be offered within the new hotel. Further benefits of the building include a uniformed porter, a large passenger lift to all floors and, uniquely, a private internal garden for the use of residents.