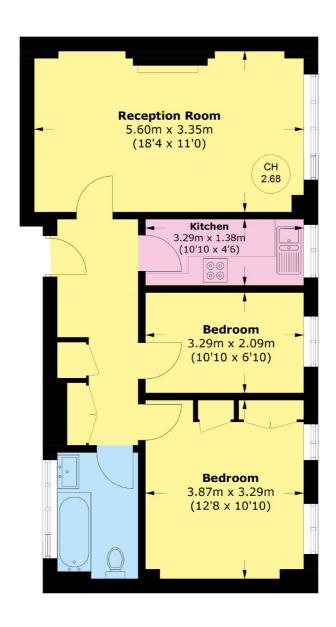

ws over private gardens, moments from Grosvenor Square.

Within the heart of Mayfair, this lateral apartment of 624 sq. Ft is quietly situated at the rear of purpose-built block with lift access and a 24 hour porterage. Both bedrooms and the living room have views over the private gardens and the apartment can be accessed both from the discreet entrance on Reeves Mews or the portered lobby on Upper Grosvenor Street.

Undoubtedly nearby residents will benefit from much needed aesthetic improvements as well as the amenity that will be offered within the new hotel. Further benefits of the building include a uniformed porter, a large passenger lift to all floors and, uniquely, a private internal garden for the use of residents.





## FEATURES







## Upper Grosvenor Street, London, W1K





## **First Floor**

Total area (approx.): 58.0 sq. m (624.3 sq. ft)