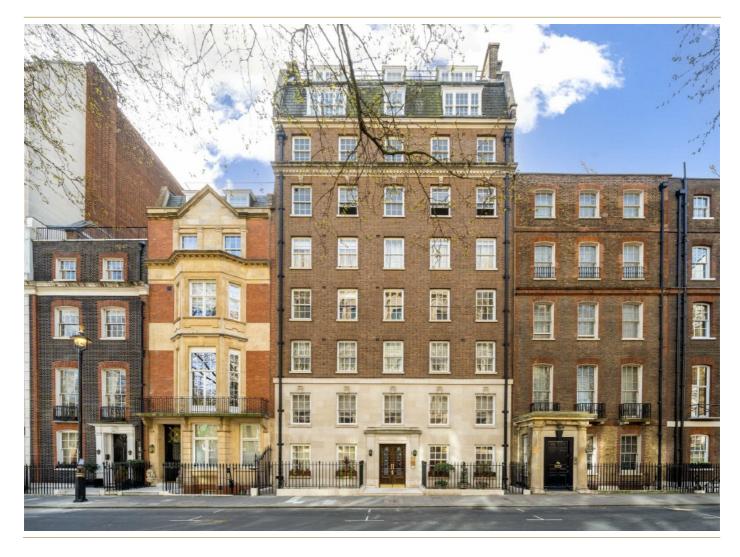

## Upper Grosvenor Street, W1K

£1,250,000

A two-bedroom, first floor apartment with views over private gardens, moments from Grosvenor Square.

Within the heart of Mayfair, this lateral apartment of 624 sq. Ft is quietly situated at the rear of purpose-built block with lift access and a 24 hour porterage. Both bedrooms and the living room have views over the private gardens and the apartment can be accessed both from the discreet entrance on Reeves Mews or the portered lobby on Upper Grosvenor Street.

## Upper Grosvenor Street, London, W1K