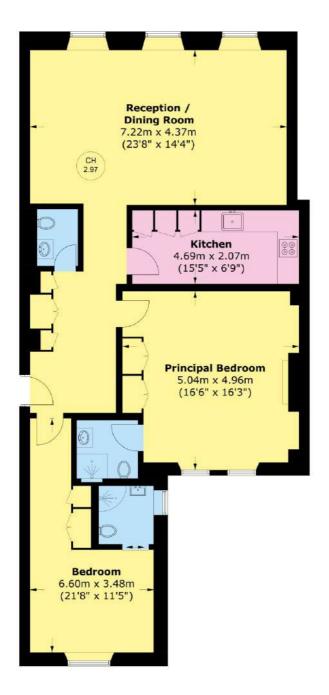

## PONT STREET, LONDON, SW1X

Total area (approx.): 107.0 sq. m (1,151.7 sq. ft)