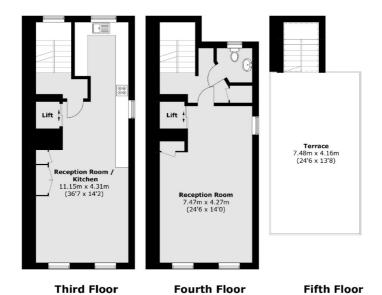

The house offers two further en suite bedrooms on the second floor, and a large dining area, kitchen and reception room on third and fourth floors.

The 230 sq ft roof terrace is located above a substantial reception room which offers excellent entertaining space for guests and family. The house has an impressive five person lift servicing all six floors.

## Hays Mews, London, W1J

**Lower Ground Floor** 

Total area (approx.): 302.4 sq. m (3,254.9 sq. ft) Terrace (approx.): 31.1 sq. m (334.8 sq. ft)