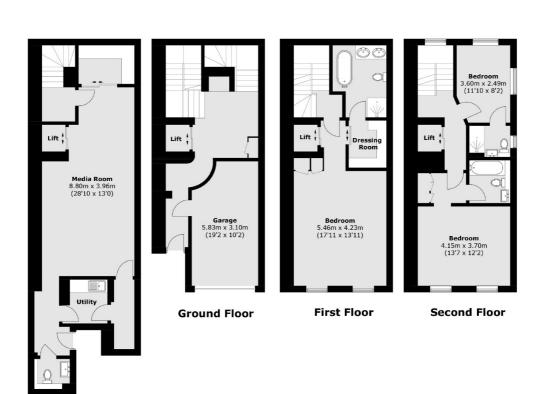

## £3,400 PER WEEK

Beautifully renovated six storey, three bedroom townhouse located within a prestigious mews close to Berkeley Square.

The principal bedroom spans the whole first floor with luxury bathroom including separate shower and his and hers sink, while the lower ground floor boasts a modern cinema room which doubles as further family space.

The house offers two further en suite bedrooms on the second floor, and a large dining area, kitchen and reception room on third and fourth floors.

The 230 sq ft roof terrace is located above a substantial reception room which offers excellent entertaining space for guests and family. The house has an impressive five person lift servicing all six floors.

## Hays Mews, London, W1J

**Lower Ground Floor** 

Total area (approx.): 302.4 sq. m (3,254.9 sq. ft) Terrace (approx.): 31.1 sq. m (334.8 sq. ft)