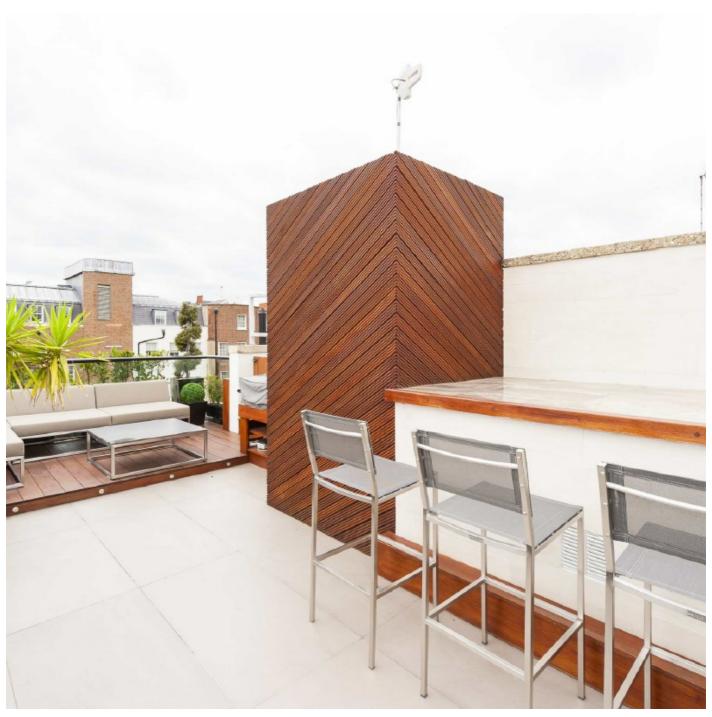

The house offers two further en suite bedrooms on the second floor, and a large dining area, kitchen and reception room on third and fourth floors.

The 230 sq ft roof terrace is located above a substantial reception room which offers excellent entertaining space for guests and family. The house has an impressive five person lift servicing all six floors.