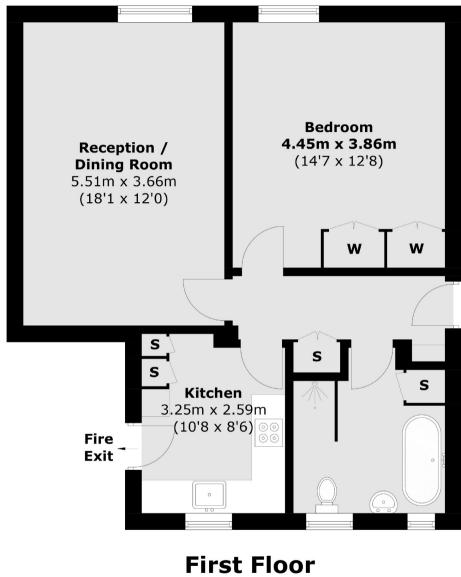

## CHESTERFIELD GARDENS

MAYFAIR W1J

Total area (approx.): 62.0 sq. m (667.0 sq. ft)

We aim to make our particulars both accurate and reliable. However they are not guaranteed; nor do they form part of an offer or contract. If you require clarification on any points then please contact us, especially if you're traveling some distance to view. Please note that appliances and heating systems have not been tested and therefore no warranties can be given as to their working order. Energy Rating: C