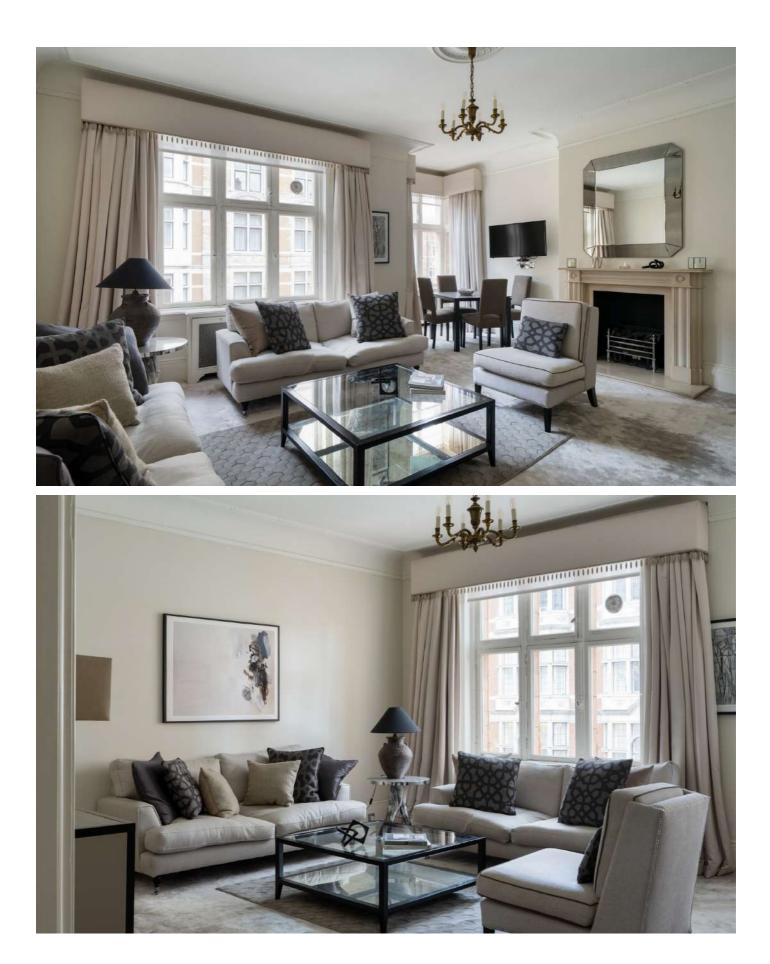

The bright and elegant reception room sits in the middle of the apartment with a corner bay window and feature fireplace. The large principal bedroom has ample built-in wardrobes and an en suite shower room. The second double bedroom also benefits from built-in wardrobes and en-suite. There is a separate kitchen.