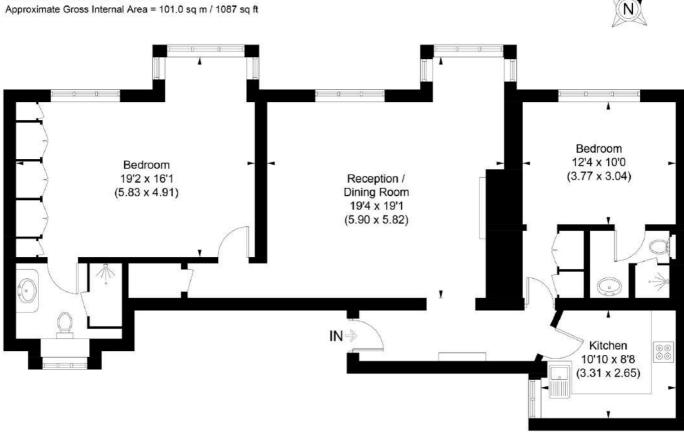

## Mount Street, W1K

Approximate Gross Internal Area = 101.0 sq m / 1087 sq ft

Illustration for identification purposes only, measurements are approximate, not to scale. (ID1179991)

102 Mount Street, London, W1K 2TH T: 020 7529 5566 E: sales@wetherell.co.uk