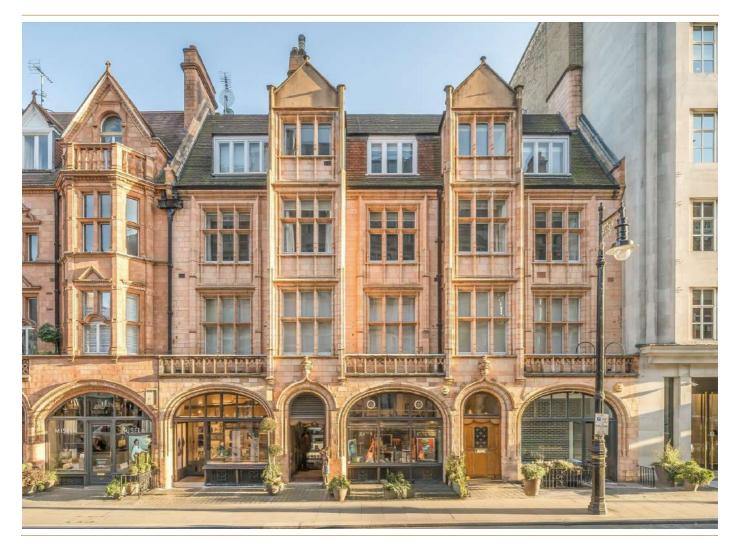

## Mount Street, W1K £3,750,000

An immaculate two-bedroom, Mount Street apartment with views of The Connaught Hotel.

This well-proportioned, lateral apartment of 1,087 sq. Ft has high ceilings throughout and is set on the second floor, with lift, of a purpose built block with Mayfair's iconic terracotta facade. The apartment has nine double height windows over Mount Street, with views towards Mayfair's prestigious Connaught Hotel.

105 Mount Street was designed by British Architect Sir Ernest George in an Early renaissance style, finished in pinkish-buff terracotta with a pierced work parapet over the doorway.