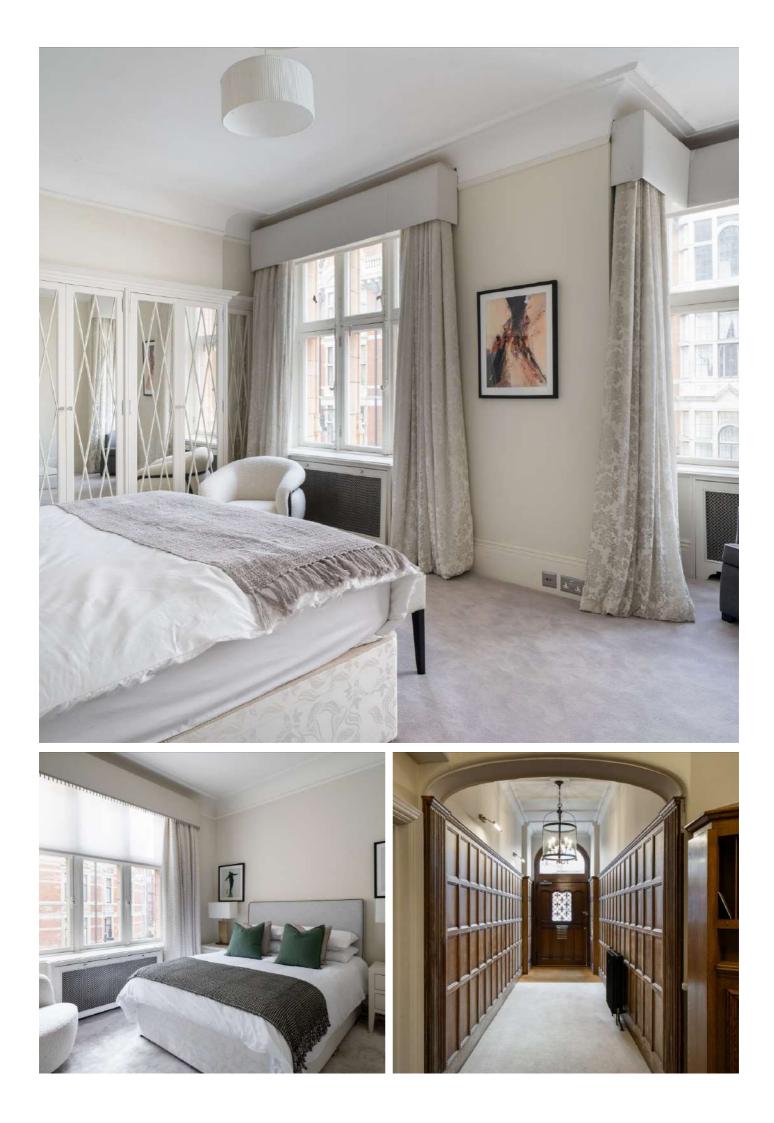

The bright and elegant reception room sits in the middle of the apartment with a corner bay window and feature fireplace. The large principal bedroom has ample built-in wardrobes and an en suite shower room. The second double bedroom also benefits from built-in wardrobes and en-suite. There is a separate kitchen.