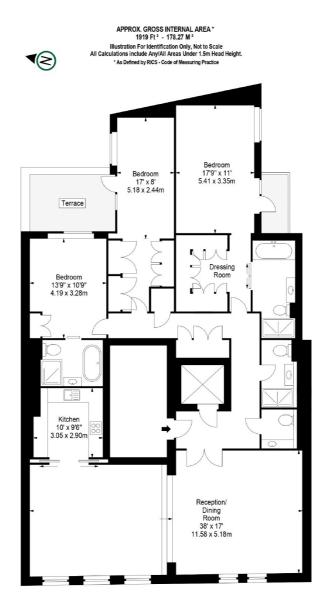

## Queen Street, W1J

## £4,250 PER WEEK

A contemporary three bedroom, three bathroom lateral apartment finished to the highest specification, set within this newly converted boutique development.

Set on the third floor, this impressive apartment comprises of an elegant double reception room spanning more than eleven metres, which is the entire width of the two buildings.

The principal bedroom has the added luxury of a large dressing area and a spacious en-suite with separate bath, twin basins and shower. It benefits from a further two double bedrooms, two balconies and direct lift access to the apartment.





## **FEATURES**





## Queen Street, London, W1J



THIRD FLOOR