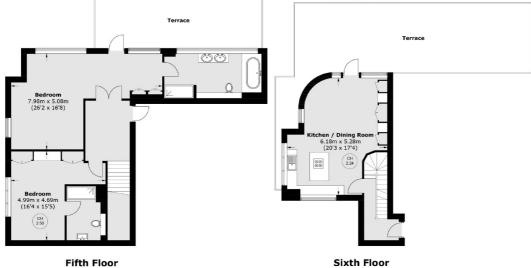

## NORTH ROW, LONDON, W1K

Total area (approx.): 134.6 sq. m (1,448.9 sq. ft) Terrace : 101.4 sq. m (1,091.4 sq. ft)