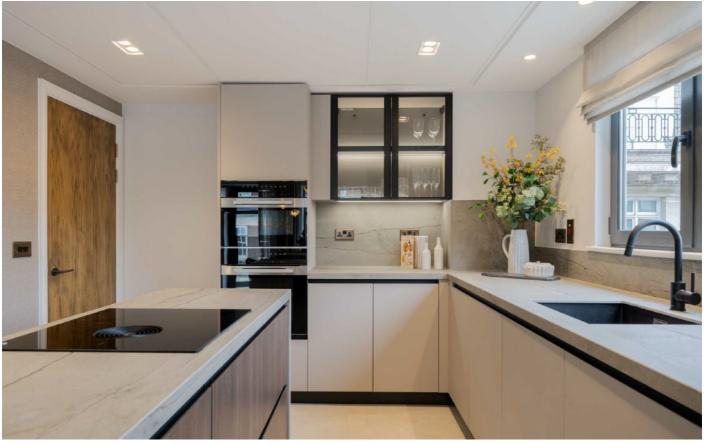

The apartment has been meticulously renovated and interior designed throughout with contemporary fixtures, fittings and furnishings.

Further benefitting from solid wood flooring, air conditioning and at an additional cost, access to the facilities of the London Marriott Hotel including use of the gym, swimming pool, underground parking and room service.