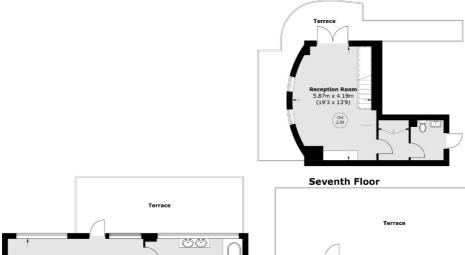

## NORTH ROW, LONDON, W1K

Total area (approx.): 134.6 sq. m (1,448.9 sq. ft) Terrace : 101.4 sq. m (1,091.4 sq. ft)