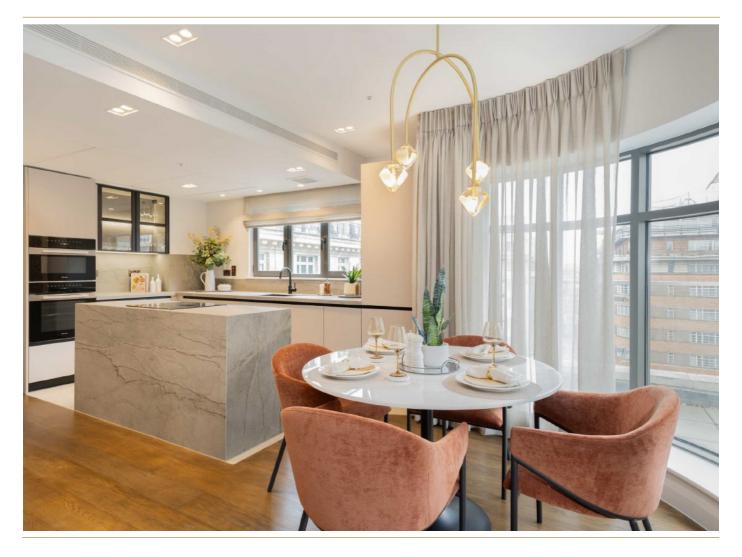

The apartment has been meticulously renovated and interior designed throughout with contemporary fixtures, fittings and furnishings.

Further benefitting from solid wood flooring, air conditioning and at an additional cost, access to the facilities of the London Marriott Hotel including use of the gym, swimming pool, underground parking and room service.