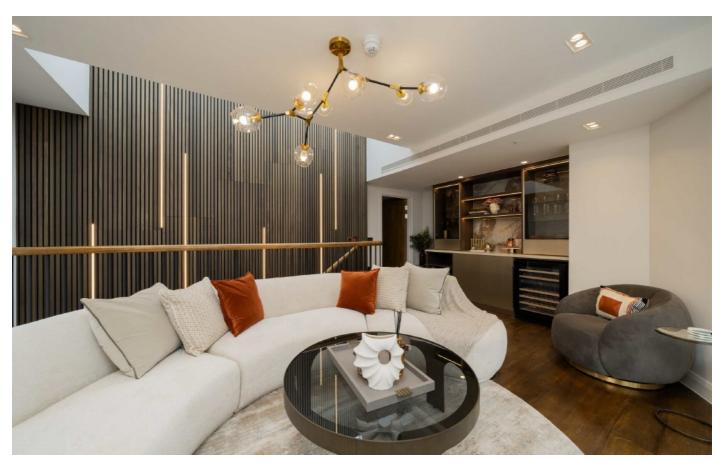

The apartment has been meticulously renovated and interior designed throughout with contemporary fixtures, fittings and furnishings.

Further benefitting from solid wood flooring, air conditioning and at an additional cost, access to the facilities of the London Marriott Hotel including use of the gym, swimming pool, underground parking and room service.