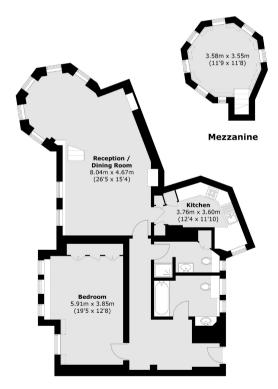

## MAYFAIR W1K

A LUXURY TOP FLOOR (WITH LIFT) ONE BEDROOM APARTMENT WITH SPECTACULAR VIEWS ACROSS BERKELEY SQUARE. LOCATED ON THE CORNER OF MOUNT STREET.

**Fourth Floor** 

Total area (approx.): 108.6 sq. m (1,168.9 sq. ft) (Including Mezzanine)

Located on the fourth floor, the apartment comprises of a large reception room with period features and has a feature

turret above the reception room that has been designed for use as a snug and is accessed via a modern open staircase.

There is a separate integrated kitchen, spacious double bedroom with fitted storage, modem bathroom and separate second shower room.

Mayfair's most highly regarded residential street, Mount Street is close to the Connaught Hotel, Mount