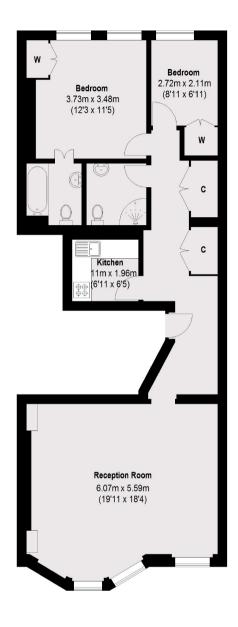

## MAYFAIR W1K

A TWO BEDROOM PERIOD PROPERTY IN CENTRAL MAYFAIR WITH A LARGE RECEPTION ROOM, A DOUBLE BEDROOM WITH AN EN SUITE AND SINGLE BEDROOM.

Second Floor Total area (approx.): 83.61 sq. m (900 sq. ft)

This bright apartment comprises of a large reception/dining room with a feature fireplace and wooden floors, a modern kitchen, a large double bedroom with an en-suite bathroom, a single bedroom/study and a further modern shower room. This property benefits from an abundance of storage.

## **FEATURES**

- Spacious Double Bedroom
  Single Bedroom/Study
  Modern Separate Kitchen
  Reception/Dining Room
  Two Bathrooms

- High Ceilings

Price: £1.150 Per week

102 Mount Street · London · W1K 2TH T: 020 7529 5588 E: rentals@wetherell.co.uk wetherell.co.uk