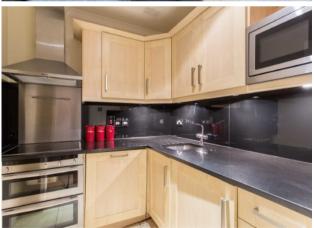

This bright apartment comprises of a large reception/dining room with a feature fireplace and wooden floors, a modern kitchen, a large double bedroom with an en-suite bathroom, a single bedroom/study and a further modern shower room. This property benefits from an abundance of storage.