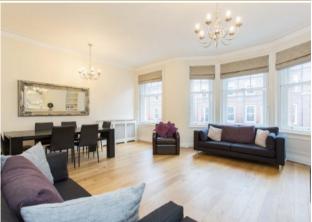

This bright apartment comprises of a large reception/dining room with a feature fireplace and wooden floors, a modern kitchen, a large double bedroom with an en-suite bathroom, a single bedroom/study and a further modern shower room. This property benefits from an abundance of storage.

## **FEATURES**

- Spacious Double Bedroom
  Single Bedroom/Study
  Modern Separate Kitchen
  Reception/Dining Room
  Two Bathrooms

- High Ceilings

Price: £1.150 Per week

102 Mount Street · London · W1K 2TH T: 020 7529 5588 E: rentals@wetherell.co.uk wetherell.co.uk