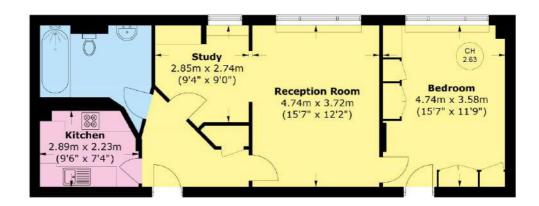

## Park Lane, London, W1K

**Eighth Floor** 

Total area (approx.): 64.5 sq. m (694.5 sq. ft)