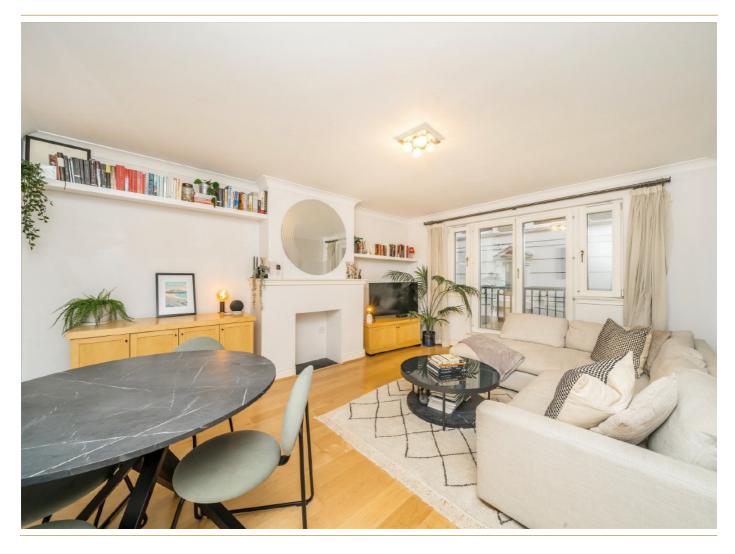

## Rose & Crown Yard, SW1Y

£850,000

A one-bedroom apartment in the heart of St. James's.

This one-bedroom apartment is located on the first floor of this modern purpose-built block with a lift, in the centre of historic St James's. Measuring 522 square feet plus a large storage room of 117 square feet, there is plenty of space in the apartment for, a spacious reception room including space for a dining table, a separate kitchen and a good-sized double bedroom with plenty of wardrobe space. The property is well presented throughout and conveniently located just off King Street.