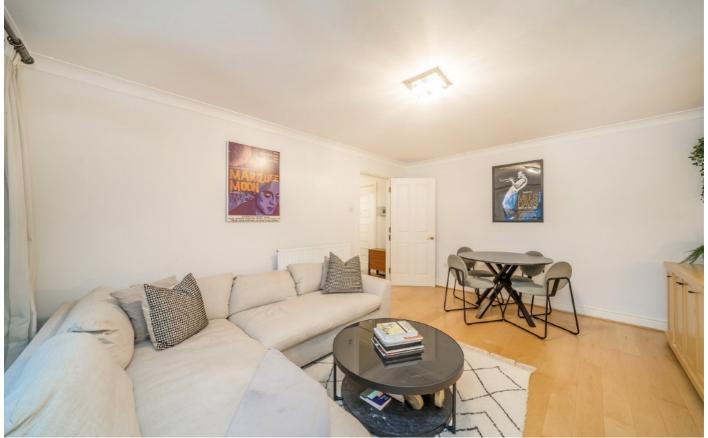

## Rose & Crown Yard, SW1Y

£850,000

A one-bedroom apartment in the heart of St. James's.

This one-bedroom apartment is located on the first floor of this modern purpose-built block with a lift, in the centre of historic St James's. Measuring 522 square feet plus a large storage room of 117 square feet, there is plenty of space in the apartment for, a spacious reception room including space for a dining table, a separate kitchen and a good-sized double bedroom with plenty of wardrobe space. The property is well presented throughout and conveniently located just off King Street.