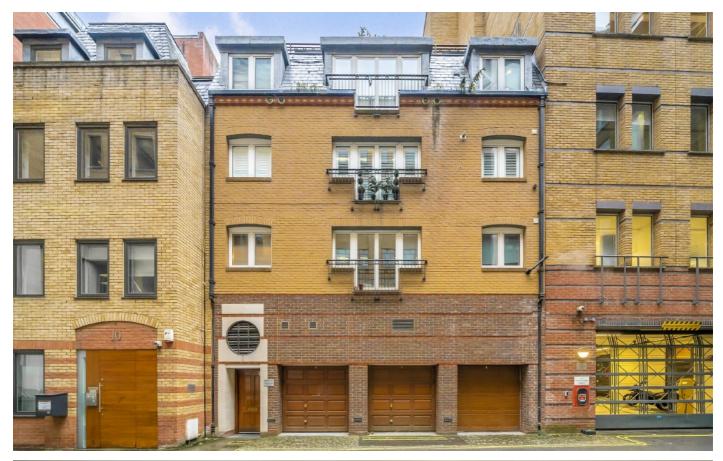

## Rose & Crown Yard, SW1Y

£850,000

A one-bedroom apartment in the heart of St. James's.

This one-bedroom apartment is located on the first floor of this modern purpose-built block with a lift, in the centre of historic St James's. Measuring 522 square feet plus a large storage room of 117 square feet, there is plenty of space in the apartment for, a spacious reception room including space for a dining table, a separate kitchen and a good-sized double bedroom with plenty of wardrobe space. The property is well presented throughout and conveniently located just off King Street.