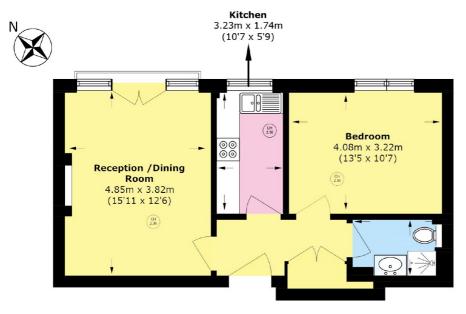

## Rose & Crown Yard, London, SW1Y

**First Floor** 

**Lower Ground Floor** 

Total area (approx.): 48.5 sq. m (522.0 sq. ft) Storage area (approx.): 10.9 sq. m (117.3 sq. ft)