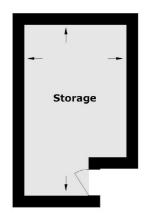

## Rose & Crown Yard, London, SW1Y

**First Floor** 

**Lower Ground Floor** 

Total area (approx.): 48.5 sq. m (522.0 sq. ft) Storage area (approx.): 10.9 sq. m (117.3 sq. ft)