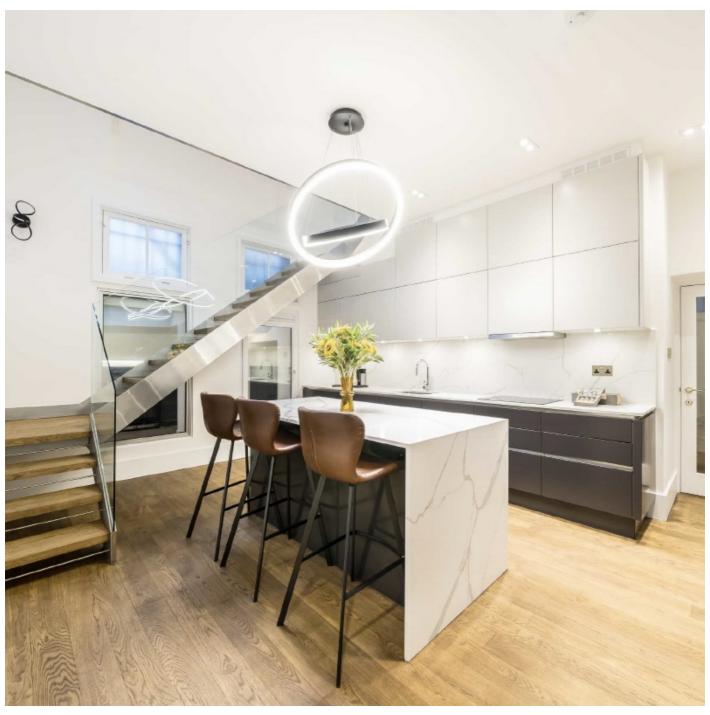

### £1,961 PER WEEK

Newly renovated three double bedroom, three bathroom duplex apartment located over the ground and lower ground floors within a substantial period building located off Park Lane.

The reception room is flooded with natural light from three large sash windows and a sleek glass staircase leading down to the large kitchen/dining area.