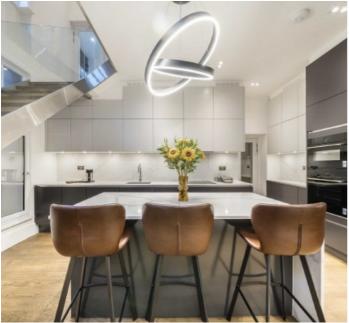

### £1,961 PER WEEK

Newly renovated three double bedroom, three bathroom duplex apartment located over the ground and lower ground floors within a substantial period building located off Park Lane.

The reception room is flooded with natural light from three large sash windows and a sleek glass staircase leading down to the large kitchen/dining area.