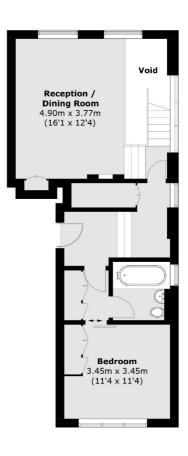

## Dunraven Street, London, W1K

**Ground Floor** 

#### **Lower Ground Floor**

Area (approx.): 190 sq. m (2,045.2 sq. ft)