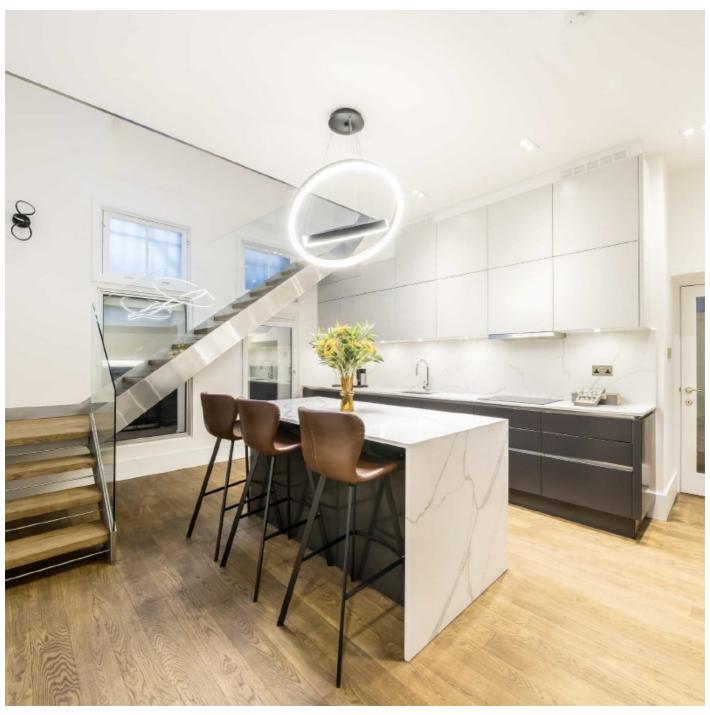

### £2,123 PER WEEK

Newly renovated three double bedroom, three bathroom duplex apartment located over the ground and lower ground floors within a substantial period building located off Park Lane.

The reception room is flooded with natural light from three large sash windows and a sleek glass staircase leading down to the large kitchen/dining area.

#### **Lower Ground Floor**

Area (approx.): 190 sq. m (2,045.2 sq. ft)