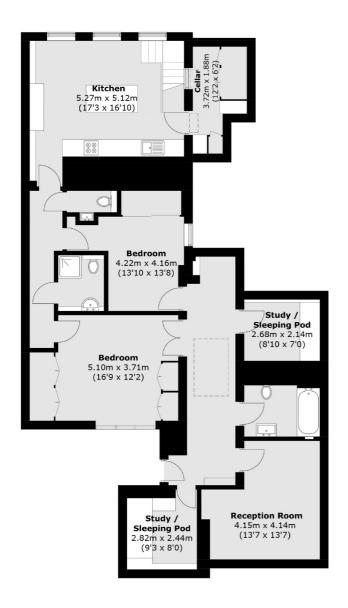

## Dunraven Street, London, W1K

**Ground Floor** 

#### **Lower Ground Floor**

Area (approx.): 190 sq. m (2,045.2 sq. ft)