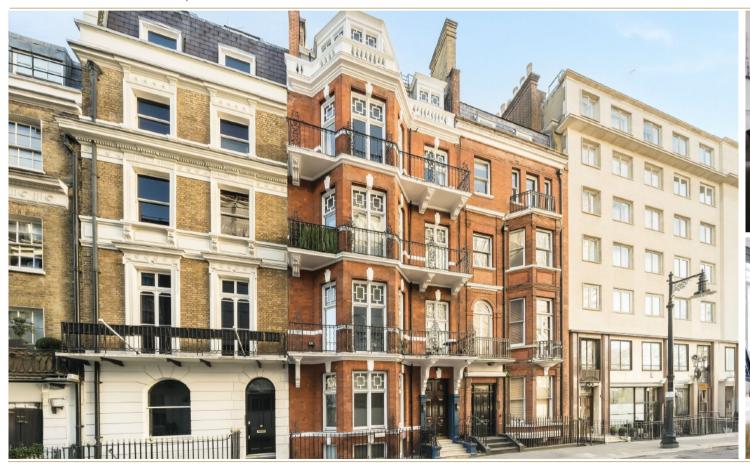

## HALF MOON STREET

Mayfair W1J

Beautifully presented one bedroom apartment of 624 sq ft located within a period building just a few minutes walk from Green Park.

The apartment benefits from a spacious living room, modern kitchen, large bedroom & guest WC with high ceilings throughout.

Half Moon Street runs from Curzon Street to the north linking to Piccadilly and Green Park to the south, which offers residents expansive green open spaces along with Hyde Park within walking distance