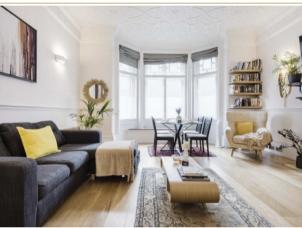

## HALF MOON STREET

Mayfair W1J

Beautifully presented one bedroom apartment of 624 sq ft located within a period building just a few minutes walk from Green Park.

The apartment benefits from a spacious living room, modern kitchen, large bedroom & guest WC with high ceilings throughout.

## **FEATURES**

- Spacious Double Bedroom
- Contemporary Finish
- Wooden Flooring
- High CeilingsFurnished
- Excellent Location

Price: £830 Per week

We aim to make our particulars both accurate and reliable. However they are not guaranteed; nor do they form part of an offer or contract. If you require clarification on any points then please contact us, especially if you're traveling some distance to view. Please note that appliances and heating systems have not been tested and therefore no warranties can be given as to their working order. Energy Rating: C