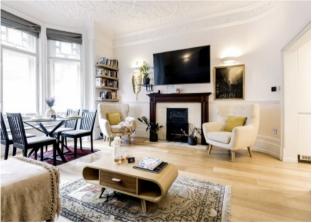

## HALF MOON STREET

Mayfair W1J

Beautifully presented one bedroom apartment of 624 sq ft located within a period building just a few minutes walk from Green Park.

The apartment benefits from a spacious living room, modern kitchen, large bedroom & guest WC with high ceilings throughout.

## **FEATURES**

- Spacious Double Bedroom
- Contemporary Finish
- Wooden Flooring
- High CeilingsFurnished
- Excellent Location

Price: £830 Per week

We aim to make our particulars both accurate and reliable. However they are not guaranteed; nor do they form part of an offer or contract. If you require clarification on any points then please contact us, especially if you're traveling some distance to view. Please note that appliances and heating systems have not been tested and therefore no warranties can be given as to their working order. Energy Rating: C