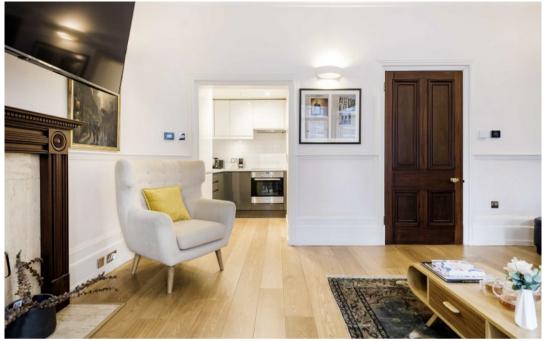

## HALF MOON STREET

Mayfair W1J

Beautifully presented one bedroom apartment of 624 sq ft located within a period building just a few minutes walk from Green Park.

The apartment benefits from a spacious living room, modern kitchen, large bedroom & guest WC with high ceilings throughout.

## **FEATURES**

- Spacious Double Bedroom
- Contemporary Finish
- Wooden Flooring
- High CeilingsFurnished
- Excellent Location

Price: £830 Per week

We aim to make our particulars both accurate and reliable. However they are not guaranteed; nor do they form part of an offer or contract. If you require clarification on any points then please contact us, especially if you're traveling some distance to view. Please note that appliances and heating systems have not been tested and therefore no warranties can be given as to their working order. Energy Rating: C