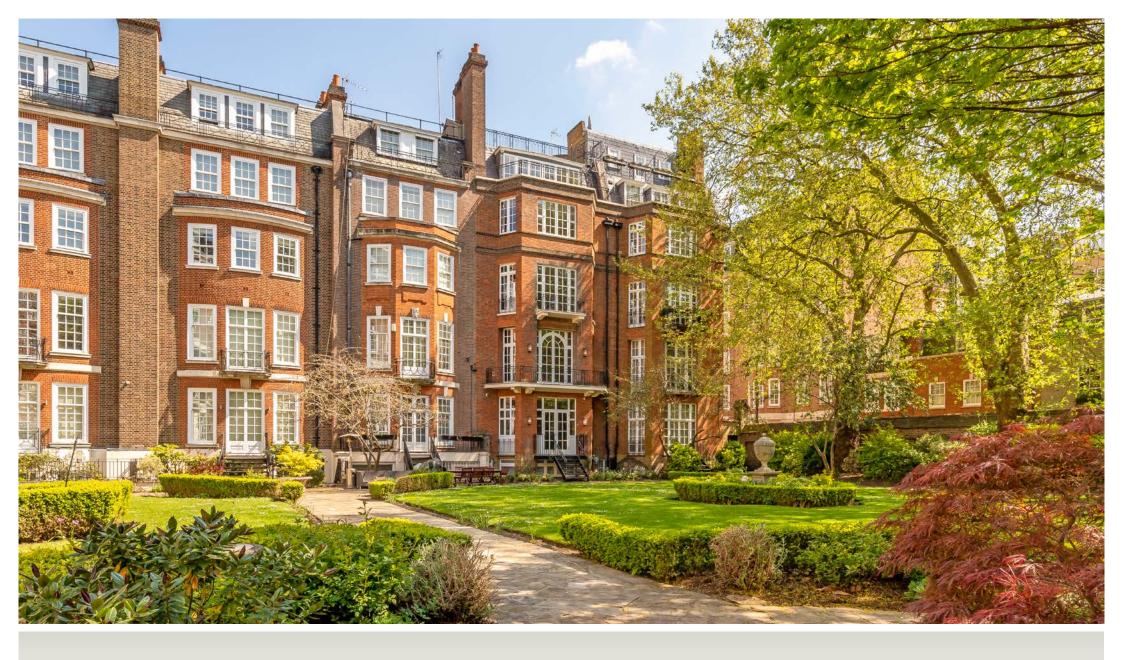

A RARE DUPLEX APARTMENT MEASURING 3, 394 SQ. FT WITH DIRECT ACCESS TO GREEN STREETS SECRET GARDENS

## BOSTOCK HOUSE · PARK STREET · MAYFAIR W1

Situated in an unparalleled position on Mayfair's Park Street, this luxury three bedroom apartment has its own front door, 3.13 metre ceiling heights and air conditioning.

Accessed via two separate entrances, the ground floor comprises two impressive reception rooms, both with large, floor to ceiling bay windows and direct access to the manicured gardens. There is also a separate kitchen/ breakfast room, additional storage, guest WC and a double bedroom with built in wardrobes and en suite shower room.