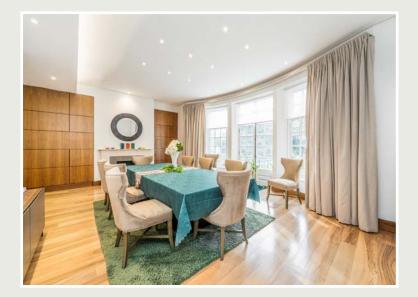

Accessed via two separate entrances, the ground floor comprises two impressive reception rooms, both with large, floor to ceiling bay windows and direct access to the manicured gardens. There is also a separate kitchen/ breakfast room, additional storage, guest WC and a double bedroom with built in wardrobes and en suite shower room.