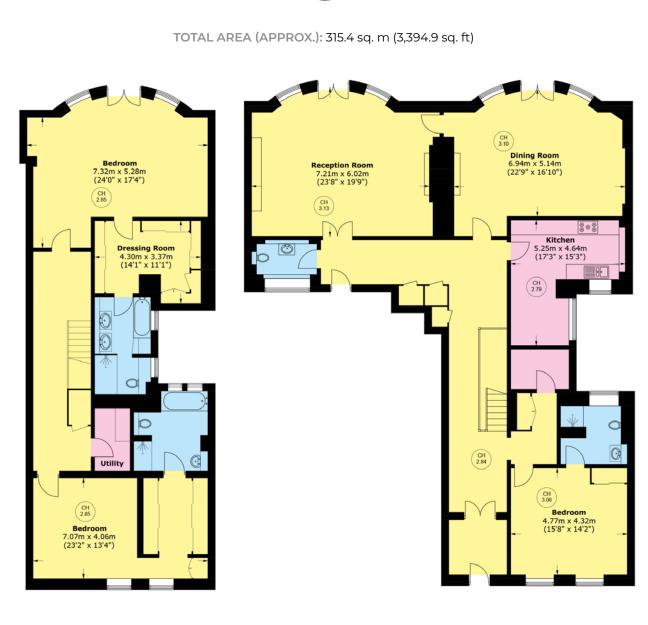

Accessed via two separate entrances, the ground floor comprises two impressive reception rooms, both with large, floor to ceiling bay windows and direct access to the manicured gardens. There is also a separate kitchen/ breakfast room, additional storage, guest WC and a double bedroom with built in wardrobes and en suite shower room.

Bostock House, 97-99 Park Street has a communal lift and flat 1 is offered on a long lease expiring 24th March 2134.

The principal bedroom suite is located on the lower ground floor and benefits from a large dressing room and en suite bathroom with walk in shower and separate bath. There is a further double bedroom with dressing room and en suite bathroom and a separate utility room.

## ACCOMMODATION AND AMENITIES

- Two reception rooms
- Three bedrooms
- Three bathrooms
- Direct access to Secret Gardens
- Private front door
- Air Conditioning

LOWER GROUND FLOOR

**GROUND FLOOR** 

Service Charge £31,449 per annum Energy Rating C Price £8,250,000

WETHERELL MAYFAIR'S FINEST PROPERTIES 102 Mount Street, London W1K 2TH Tel: 020 7529 5566 sales@wetherell.co.uk