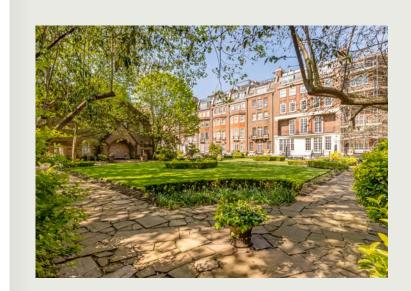

A RARE DUPLEX APARTMENT MEASURING 3, 394 SQ. FT WITH DIRECT ACCESS TO GREEN STREETS SECRET GARDENS

Accessed via two separate entrances, the ground floor comprises two impressive reception rooms, both with large, floor to ceiling bay windows and direct access to the manicured gardens. There is also a separate kitchen/ breakfast room, additional storage, guest WC and a double bedroom with built in wardrobes and en suite shower room.

## ACCOMMODATION AND AMENITIES

- Two reception rooms
- Three bedrooms
- Three bathrooms
- Direct access to Secret Gardens
- Private front door
- Air Conditioning