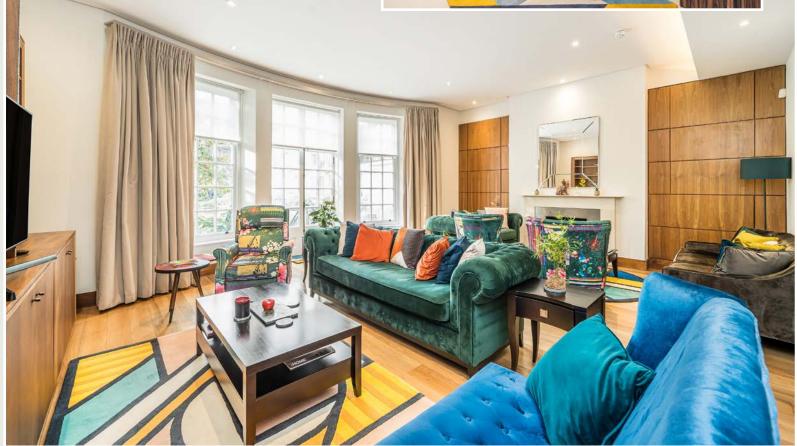

## BOSTOCK HOUSE · PARK STREET · MAYFAIR W1

Situated in an unparalleled position on Mayfair's Park Street, this luxury three bedroom apartment has its own front door, 3.13 metre ceiling heights and air conditioning.

Accessed via two separate entrances, the ground floor comprises two impressive reception rooms, both with large, floor to ceiling bay windows and direct access to the manicured gardens. There is also a separate kitchen/ breakfast room, additional storage, guest WC and a double bedroom with built in wardrobes and en suite shower room.

## ACCOMMODATION AND AMENITIES

- Two reception rooms
- Three bedrooms
- Three bathrooms
- Direct access to Secret Gardens
- Private front door
- Air Conditioning