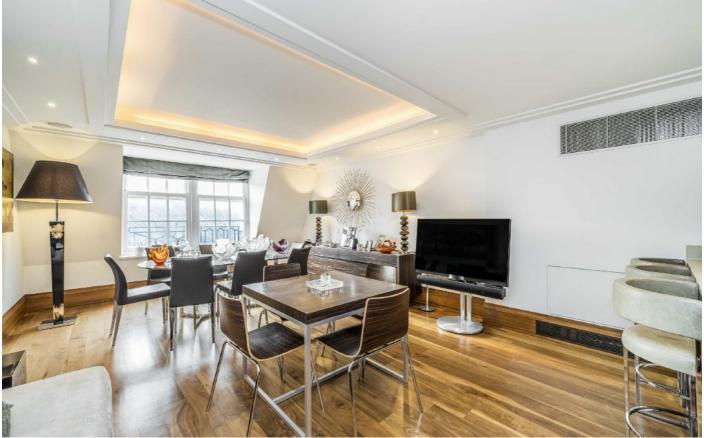

### £4,250 PER WEEK

A three-bedroom, three bathroom apartment set over the top two floors with private roof terrace overlooking Green Street's Secret Garden's.

The fourth floor comprises of a spacious open plan kitchen/dining room, with all bedrooms having en-suite bathrooms and built in wardrobes. The principle bedroom benefits from a walk through dressing room.