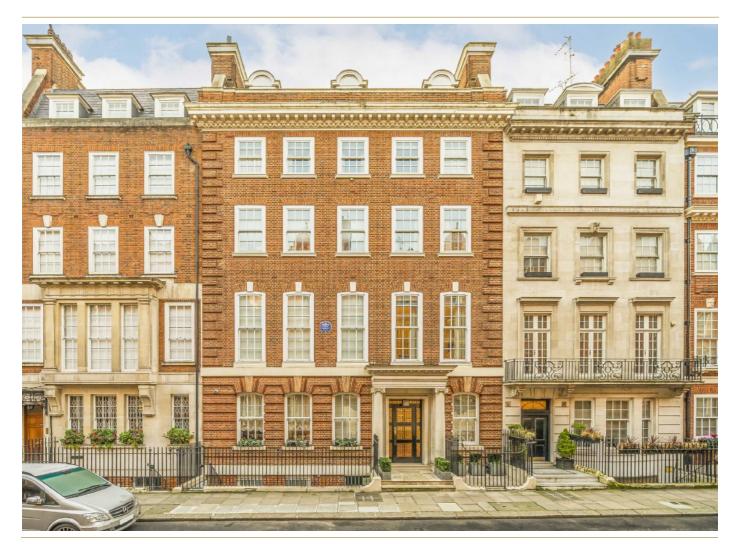

# GREEN STREET, W1K

### £4,250 PER WEEK

A three-bedroom, three bathroom apartment set over the top two floors with private roof terrace overlooking Green Street's Secret Garden's.

The fourth floor comprises of a spacious open plan kitchen/dining room, with all bedrooms having en-suite bathrooms and built in wardrobes. The principle bedroom benefits from a walk through dressing room.

The reception is located on the fifth floor and leads out to the impressive private roof terrace. The apartment also benefits from direct lift access and air conditioning.





### **FEATURES**







## Green Street, London, W1K



**Fifth Floor** 



#### **Fourth Floor**

Total area (approx.): 256.4 sq. m (2,759.9 sq. ft) Roof Terrace : 57.9 sq. m (623.2 sq. ft) (Excluding Eaves / Lift)