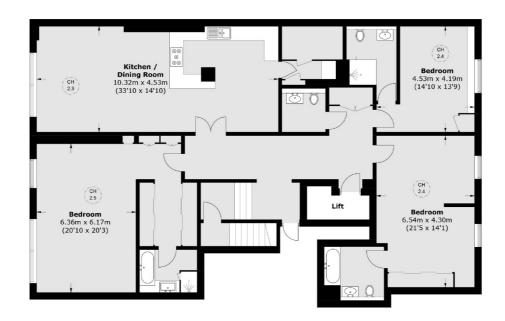

### £4,250 PER WEEK

A three-bedroom, three bathroom apartment set over the top two floors with private roof terrace overlooking Green Street's Secret Garden's.

The fourth floor comprises of a spacious open plan kitchen/dining room, with all bedrooms having en-suite bathrooms and built in wardrobes. The principle bedroom benefits from a walk through dressing room.

#### **Fourth Floor**

Total area (approx.): 256.4 sq. m (2,759.9 sq. ft) Roof Terrace : 57.9 sq. m (623.2 sq. ft) (Excluding Eaves / Lift)