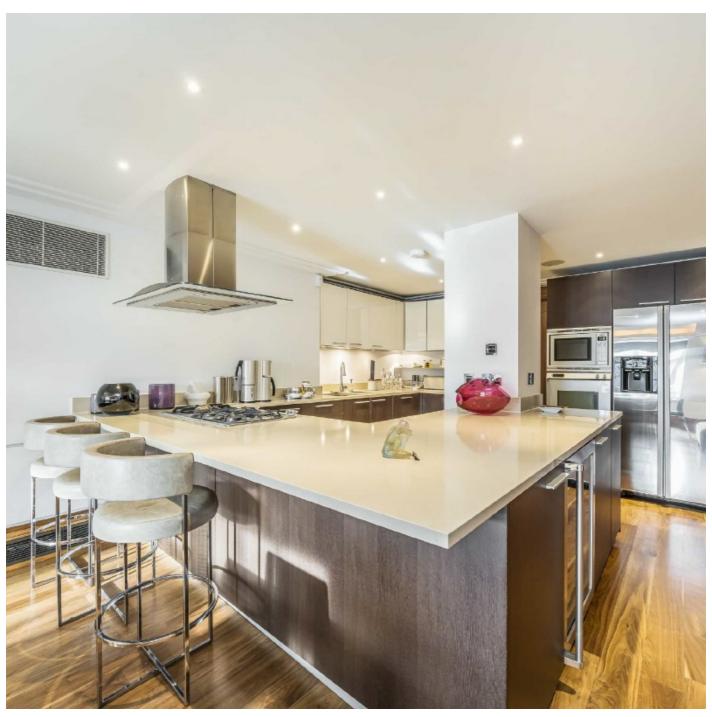

### £4,250 PER WEEK

A three-bedroom, three bathroom apartment set over the top two floors with private roof terrace overlooking Green Street's Secret Garden's.

The fourth floor comprises of a spacious open plan kitchen/dining room, with all bedrooms having en-suite bathrooms and built in wardrobes. The principle bedroom benefits from a walk through dressing room.