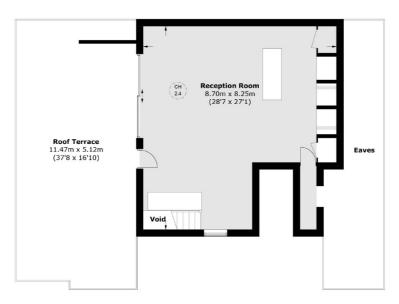

The reception is located on the fifth floor and leads out to the impressive private roof terrace. The apartment also benefits from direct lift access and air conditioning.

## Green Street, London, W1K

**Fifth Floor** 

#### **Fourth Floor**

Total area (approx.): 256.4 sq. m (2,759.9 sq. ft) Roof Terrace : 57.9 sq. m (623.2 sq. ft) (Excluding Eaves / Lift)