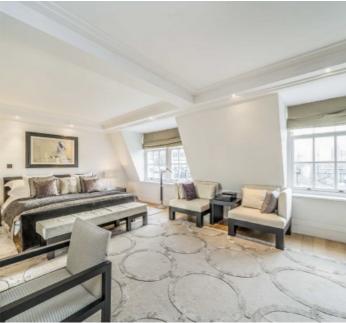

### £4,250 PER WEEK

A three-bedroom, three bathroom apartment set over the top two floors with private roof terrace overlooking Green Street's Secret Garden's.

The fourth floor comprises of a spacious open plan kitchen/dining room, with all bedrooms having en-suite bathrooms and built in wardrobes. The principle bedroom benefits from a walk through dressing room.

The reception is located on the fifth floor and leads out to the impressive private roof terrace. The apartment also benefits from direct lift access and air conditioning.