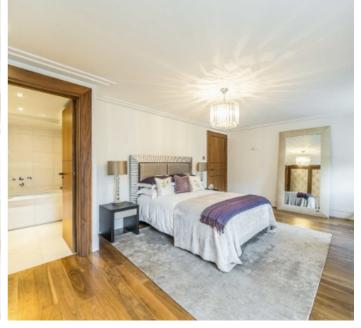

### £4,250 PER WEEK

A three-bedroom, three bathroom apartment set over the top two floors with private roof terrace overlooking Green Street's Secret Garden's.

The fourth floor comprises of a spacious open plan kitchen/dining room, with all bedrooms having en-suite bathrooms and built in wardrobes. The principle bedroom benefits from a walk through dressing room.