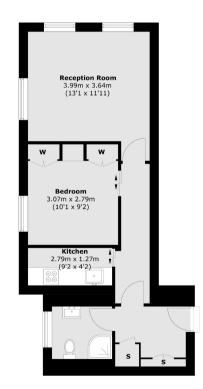

## JERMYN STREET ST JAMES'S SW1Y

THIS ONE BEDROOM APARTMENT IS PRESENTED IN IMMACULATE CONDITION AND HAS A LARGE RECEPTION ROOM WITH DUAL ASPECT WINDOWS,

Third Floor

Total area (approx.): 38.9 sq. m (418.8 sq. ft)