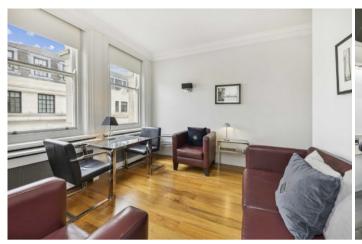

## JERMYN STREET ST JAMES'S SW1Y

THIS ONE BEDROOM APARTMENT IS PRESENTED IN IMMACULATE CONDITION AND HAS A LARGE RECEPTION ROOM WITH DUAL ASPECT WINDOWS,

Reception Room 3.99m x 3.64m (13'1 x 11'11) Bedroom 3.07m x 2.79m (10'1 x 9'2) Kitchen 2.79m x 1.27m (9'2 x 4'2)

## **FEATURES**

- Wood FlooringBuilt-In Storage
- Secure Portered Building
- Large Reception Room
- Spacious Double Bedroom
- = Lift

Price: £750 Per week

We aim to make our particulars both accurate and reliable. However they are not guaranteed; nor do they form part of an offer or contract. If you require clarification on any points then please contact us, especially if you're traveling some distance to view. Please note that appliances and heating systems have not been tested and therefore no warranties can be given as to their working order. Energy Rating: E