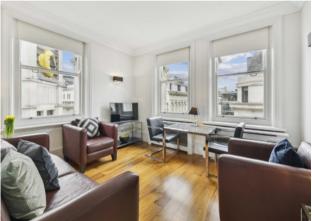

## JERMYN STREET ST JAMES'S SW1Y

THIS ONE BEDROOM APARTMENT IS PRESENTED IN IMMACULATE CONDITION AND HAS A LARGE RECEPTION ROOM WITH DUAL ASPECT WINDOWS,

Reception Room 3.99m x 3.64m (13'1 x 11'11) Bedroom 3.07m x 2.79m (10'1 x 9'2) Kitchen 2.79m x 1.27m (9'2 x 4'2)

## **FEATURES**

- Wood FlooringBuilt-In Storage
- Secure Portered Building
- Large Reception Room
- Spacious Double Bedroom
- = Lift

Price: £750 Per week

We aim to make our particulars both accurate and reliable. However they are not guaranteed; nor do they form part of an offer or contract. If you require clarification on any points then please contact us, especially if you're traveling some distance to view. Please note that appliances and heating systems have not been tested and therefore no warranties can be given as to their working order. Energy Rating: E