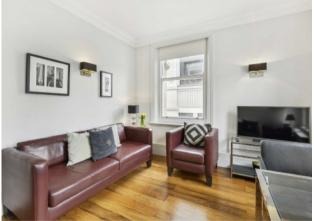

## JERMYN STREET ST JAMES'S SW1Y

THIS ONE BEDROOM APARTMENT IS PRESENTED IN IMMACULATE CONDITION AND HAS A LARGE RECEPTION ROOM WITH DUAL ASPECT WINDOWS,

Reception Room 3.99m x 3.64m (13'1 x 11'11) Bedroom 3.07m x 2.79m (10'1 x 9'2) Kitchen 2.79m x 1.27m (9'2 x 4'2)

## **FEATURES**

- Wood FlooringBuilt-In Storage
- Secure Portered Building
- Large Reception Room
- Spacious Double Bedroom
- = Lift

Price: £750 Per week

We aim to make our particulars both accurate and reliable. However they are not guaranteed; nor do they form part of an offer or contract. If you require clarification on any points then please contact us, especially if you're traveling some distance to view. Please note that appliances and heating systems have not been tested and therefore no warranties can be given as to their working order. Energy Rating: E