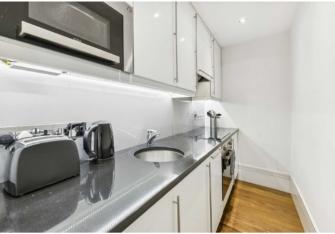

## JERMYN STREET ST JAMES'S SW1Y

THIS ONE BEDROOM APARTMENT IS PRESENTED IN IMMACULATE CONDITION AND HAS A LARGE RECEPTION ROOM WITH DUAL ASPECT WINDOWS,

Reception Room 3.99m x 3.64m (13'1 x 11'11) Bedroom 3.07m x 2.79m (10'1 x 9'2) Kitchen 2.79m x 1.27m (9'2 x 4'2)

Third Floor

Total area (approx.): 38.9 sq. m (418.8 sq. ft)

This one bedroom apartment is presented in immaculate condition and has a large reception room with dual aspect windows,

Bank Chambers is ideally located for the boutiques of New Bond Street and the green open spaces of Green Park and St James' Park. Transport links include Piccadilly Circus tube station and Green Park station.