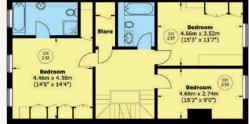

### BEDROOMS

The principal bedroom suite is located on the first floor with en suite bathroom, there is a separate study and additional bedroom spanning the full width of the house. The second and third floor provide six further bedrooms, three bathrooms and an additional study. The fourth floor has a sensational roof terrace of over 550 sq. Ft providing 360 degree views of Mayfair.