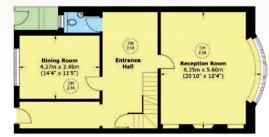

## THE PROPERTY

This substantial home is arranged over five floors andproudly sits at the centre of Farm Street with stunning views of The Church of the Immaculate Conception. The ground floor comprises a large entrance hall with a separate formal dining room and a 20 foot wide reception with a large bay window. There is further reception space on the lower ground floor with a large kitchen/dining room, utility room, wine cellar, store room, plant room and guest WC.

## **TOTAL AREA** (APPROX): 390.2 SQ. M (4,199.9 SQ. FT)

**TERRACE:** 51.2 SQ. M (551.1 SQ. FT)

Guide price - £9,500,000 Tenure - Freehold Council Tax - £1,946.32 for 2024/2025

Wetherell have no authority to make or give any representations or warranties in relation to the property. These particulars do not form part of any offer or contract and must not be relied upon as statements or representations of fact. Any areas, measurements or distances are approximate. The text, photographs and plans are for guidance only and are not necessarily comprehensive. It should not be assumed that the property has all the necessary planning, building regulation or other consents and Wetherell have not tested any services, equipment or facilities. Purchasers must astify themselves by inspection or otherwise. Energy Efficiency Rating: Band E.