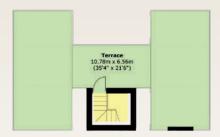

### BEDROOMS

The principal bedroom suite is located on the first floor with en suite bathroom, there is a separate study and additional bedroom spanning the full width of the house. The second and third floor provide six further bedrooms, three bathrooms and an additional study. The fourth floor has a sensational roof terrace of over 550 sq. Ft providing 360 degree views of Mayfair.

## **TOTAL AREA** (APPROX): 390.2 SQ. M (4,199.9 SQ. FT)

**TERRACE:** 51.2 SQ. M (551.1 SQ. FT)

Guide price - £9,500,000 Tenure - Freehold Council Tax - £1,946.32 for 2024/2025

Wetherell have no authority to make or give any representations or warranties in relation to the property. These particulars do not form part of any offer or contract and must not be relied upon as statements or representations of fact. Any areas, measurements or distances are approximate. The text, photographs and plans are for guidance only and are not necessarily comprehensive. It should not be assumed that the property has all the necessary planning, building regulation or other consents and Wetherell have not tested any services, equipment or facilities. Purchasers must astify themselves by inspection or otherwise. Energy Efficiency Rating: Band E.