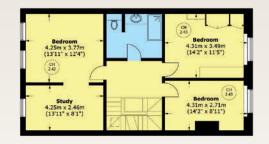

### BEDROOMS

The principal bedroom suite is located on the first floor with en suite bathroom, there is a separate study and additional bedroom spanning the full width of the house. The second and third floor provide six further bedrooms, three bathrooms and an additional study. The fourth floor has a sensational roof terrace of over 550 sq. Ft providing 360 degree views of Mayfair.