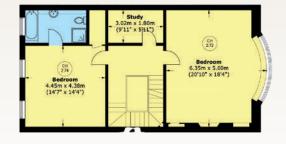

### BEDROOMS

The principal bedroom suite is located on the first floor with en suite bathroom, there is a separate study and additional bedroom spanning the full width of the house. The second and third floor provide six further bedrooms, three bathrooms and an additional study. The fourth floor has a sensational roof terrace of over 550 sq. Ft providing 360 degree views of Mayfair.