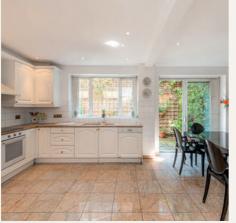

## THE PROPERTY

This substantial home is arranged over five floors andproudly sits at the centre of Farm Street with stunning views of The Church of the Immaculate Conception. The ground floor comprises a large entrance hall with a separate formal dining room and a 20 foot wide reception with a large bay window. There is further reception space on the lower ground floor with a large kitchen/dining room, utility room, wine cellar, store room, plant room and guest WC.