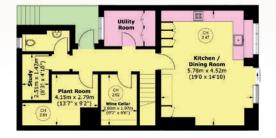

## THE PROPERTY

This substantial home is arranged over five floors andproudly sits at the centre of Farm Street with stunning views of The Church of the Immaculate Conception. The ground floor comprises a large entrance hall with a separate formal dining room and a 20 foot wide reception with a large bay window. There is further reception space on the lower ground floor with a large kitchen/dining room, utility room, wine cellar, store room, plant room and guest WC.