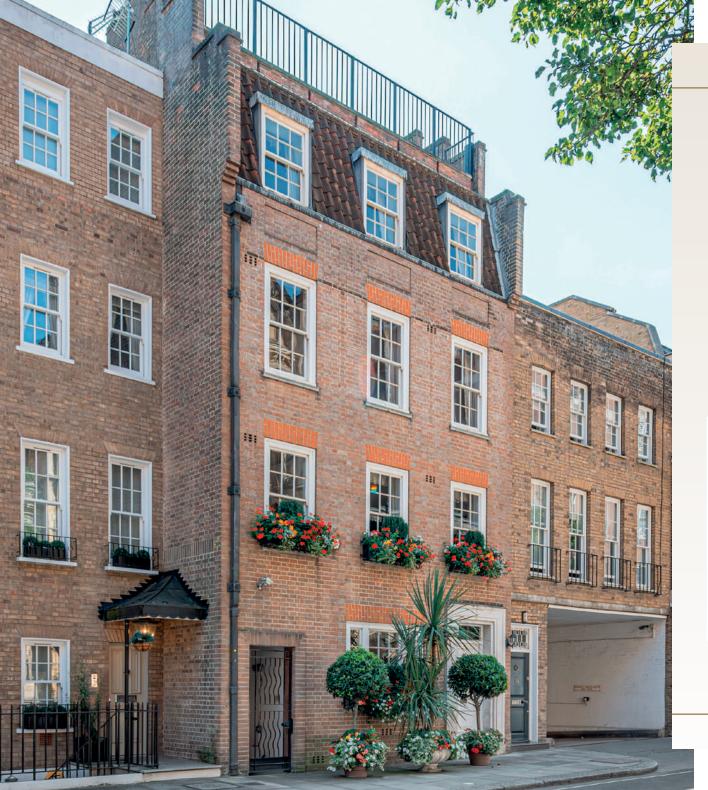

## FARM STREET

MAYFAIR, W1

AN IMPRESSIVE FREEHOLD TOWNHOUSE OF 4,199 SQ. FT LOCATED IN THE HEART OF MAYFAIR WITH A 360° ROOF TERRACE.

## THE PROPERTY

This substantial home is arranged over five floors andproudly sits at the centre of Farm Street with stunning views of The Church of the Immaculate Conception. The ground floor comprises a large entrance hall with a separate formal dining room and a 20 foot wide reception with a large bay window. There is further reception space on the lower ground floor with a large kitchen/dining room, utility room, wine cellar, store room, plant room and guest WC.

### BEDROOMS

The principal bedroom suite is located on the first floor with en suite bathroom, there is a separate study and additional bedroom spanning the full width of the house. The second and third floor provide six further bedrooms, three bathrooms and an additional study. The fourth floor has a sensational roof terrace of over 550 sq. Ft providing 360 degree views of Mayfair.