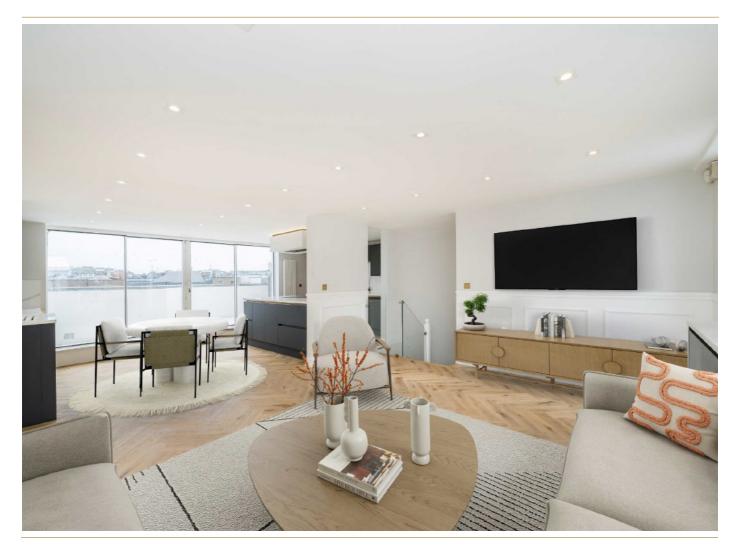

The seventh floor provides an unrivalled space with an abundance of natural light provided by the floor to ceiling sliding doors. There is an open plan kitchen/reception room and access to two further, substantial terraces. (Furniture produced using CGI and are for illustration purposes only).