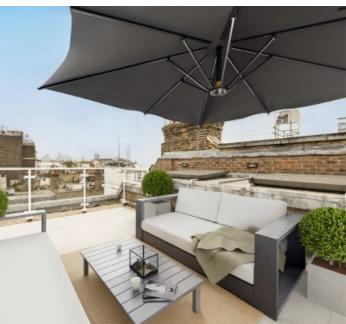

The seventh floor provides an unrivalled space with an abundance of natural light provided by the floor to ceiling sliding doors. There is an open plan kitchen/reception room and access to two further, substantial terraces. (Furniture produced using CGI and are for illustration purposes only).