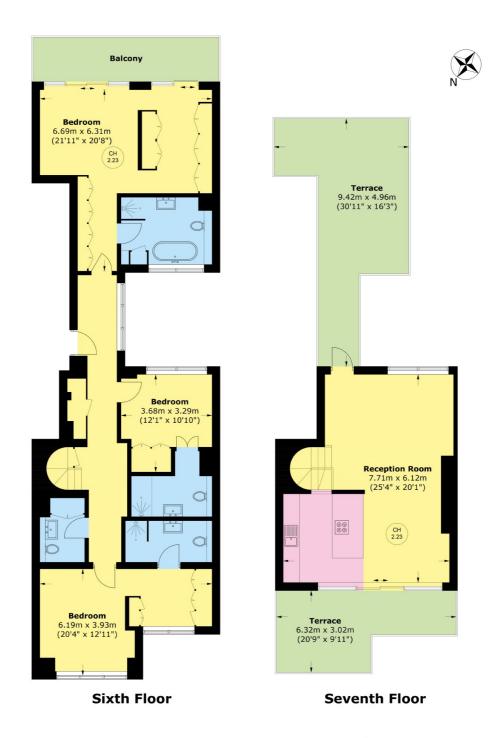

## CHARLES STREET, W1J

£4,875,000

An immaculate three-bedroom penthouse apartment with 3 terraces, lift, share of the freehold, parking and a live in porter.

An exceptional opportunity to acquire this turn-key duplex penthouse apartment measuring 1,603sq.ft internally with 586sq.ft of private terracing. The sixth floor comprises three double bedrooms which are all en suite, The principal bedroom has built in wardrobes, a walk in dressing area, private south facing terrace and large en suite bathroom with walk in shower and free standing bath. Bedrooms two and three each has built in storage and en suite shower rooms. There is a also a guest WC.

The seventh floor provides an unrivalled space with an abundance of natural light provided by the floor to ceiling sliding doors. There is an open plan kitchen/reception room and access to two further, substantial terraces. (Furniture produced using CGI and are for illustration purposes only).

## Charles Street, London, W1J

Total area (approx.): 149.0 sq. m (1,603.8 sq. ft) Balcony / Terrace : 54.5 sq. m (586.6 sq. ft)