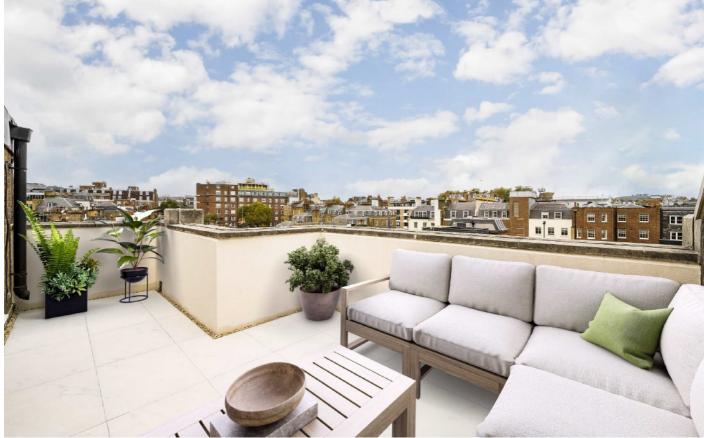

## CHARLES STREET, W1J

£4,875,000

An immaculate three-bedroom penthouse apartment with 3 terraces, lift, share of the freehold, parking and a live in porter.

An exceptional opportunity to acquire this turn-key duplex penthouse apartment measuring 1,603sq.ft internally with 586sq.ft of private terracing. The sixth floor comprises three double bedrooms which are all en suite, The principal bedroom has built in wardrobes, a walk in dressing area, private south facing terrace and large en suite bathroom with walk in shower and free standing bath. Bedrooms two and three each has built in storage and en suite shower rooms. There is a also a guest WC.

The seventh floor provides an unrivalled space with an abundance of natural light provided by the floor to ceiling sliding doors. There is an open plan kitchen/reception room and access to two further, substantial terraces. (Furniture produced using CGI and are for illustration purposes only).