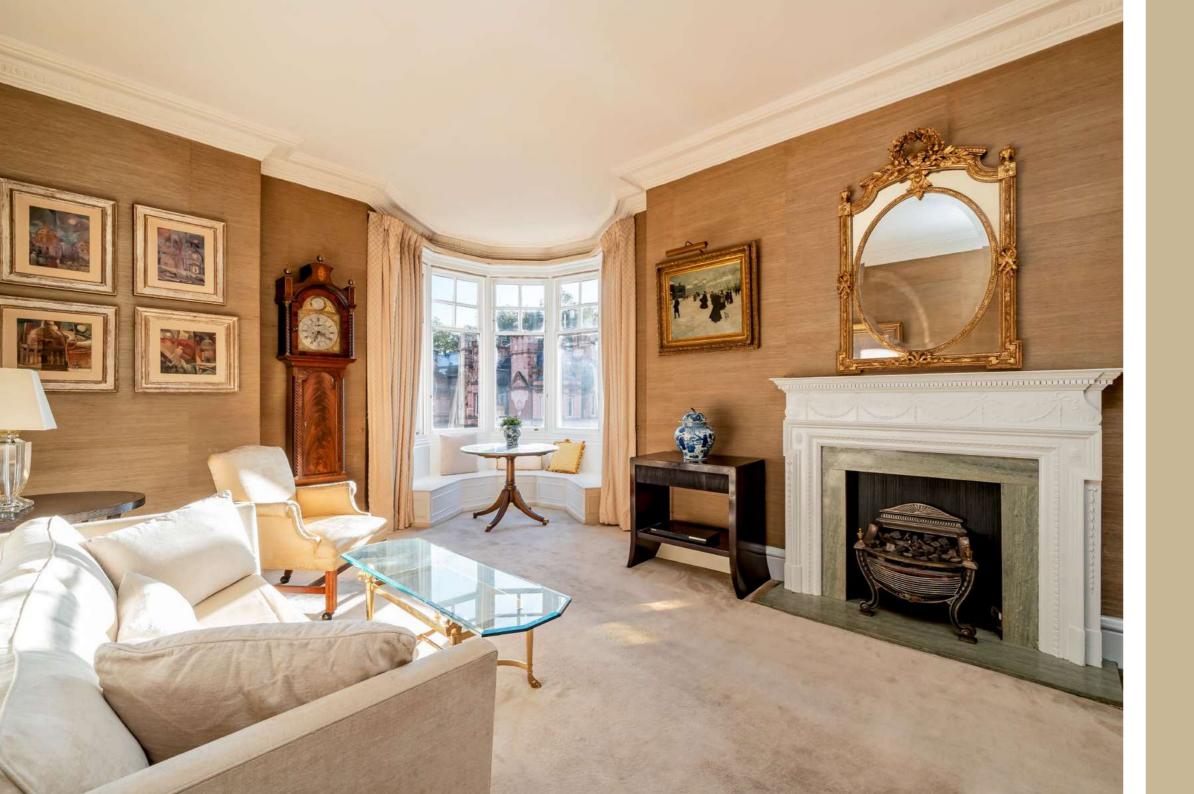

## THE PROPERTY

Measuring 1,598 sq. ft, with 3.17m ceiling heights, this elegant apartment in the heart of Mayfair village has arguably one of the best aspects and views of Mount Street. The masterpiece of the dual aspect, 25ft reception room is the large 'pepper pot' corner window framing the stunning views down Mount Street and South Audley Street. This window enjoys a south facing aspect and provides a bright and tranquil space, with fitted window seats, to take in the view in all its glory.