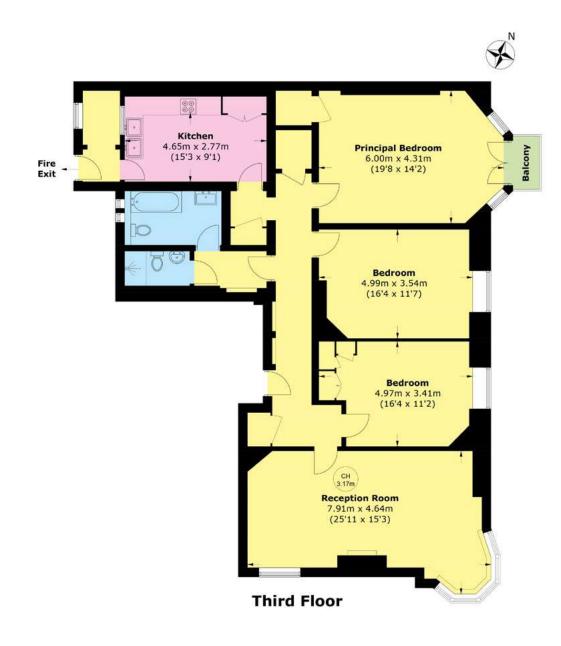

## THE PROPERTY

Measuring 1,598 sq. ft, with 3.17m ceiling heights, this elegant apartment in the heart of Mayfair village has arguably one of the best aspects and views of Mount Street. The masterpiece of the dual aspect, 25ft reception room is the large 'pepper pot' corner window framing the stunning views down Mount Street and South Audley Street. This window enjoys a south facing aspect and provides a bright and tranquil space, with fitted window seats, to take in the view in all its glory.

There is a separate kitchen at the rear of the property, three bedrooms and two bathrooms. The principal bedroom has a walk-in wardrobe, floor to ceiling French windows and access to a private balcony overlooking South Audley Street.

## TOTAL AREA (APPROX.): 1,598.4 SQ. FT (148.5 SQ. M) BALCONY: 16.1 SQ. FT (1.5 SQ. M)

MOUNT STREET CORNER POSITION BALCONY THREE BEDROOMS LIFT LIVE IN CARETAKER

Price: £4,175,000 Tenure: Leasehold, approximately 101 years remaining Service charge: Approximately £4,555 per annum Sole Selling Agents