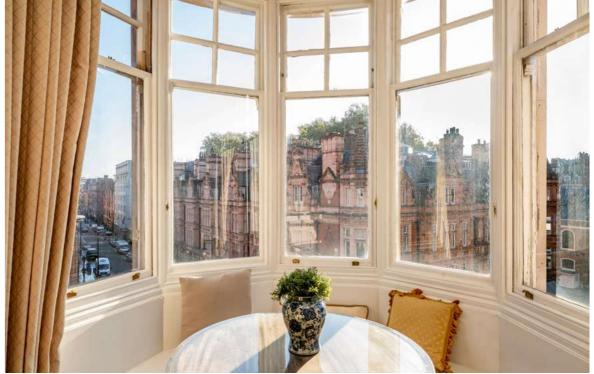

## THE PROPERTY

Measuring 1,598 sq. ft, with 3.17m ceiling heights, this elegant apartment in the heart of Mayfair village has arguably one of the best aspects and views of Mount Street. The masterpiece of the dual aspect, 25ft reception room is the large 'pepper pot' corner window framing the stunning views down Mount Street and South Audley Street. This window enjoys a south facing aspect and provides a bright and tranquil space, with fitted window seats, to take in the view in all its glory.