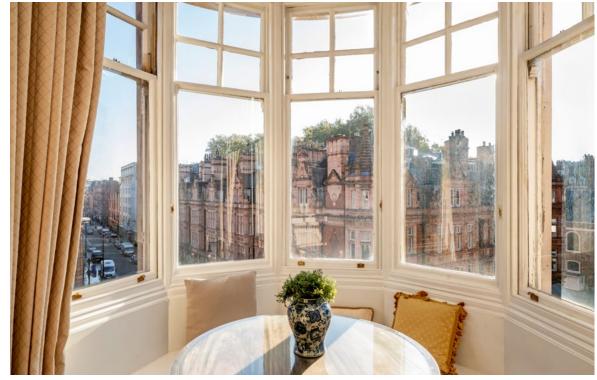

## THE PROPERTY

Measuring 1,598 sq. ft, with 3.17m ceiling heights, this elegant apartment in the heart of Mayfair village has arguably one of the best aspects and views of Mount Street. The masterpiece of the dual aspect, 25ft reception room is the large 'pepper pot' corner window framing the stunning views down Mount Street and South Audley Street. This window enjoys a south facing aspect and provides a bright and tranquil space, with fitted window seats, to take in the view in all its glory.