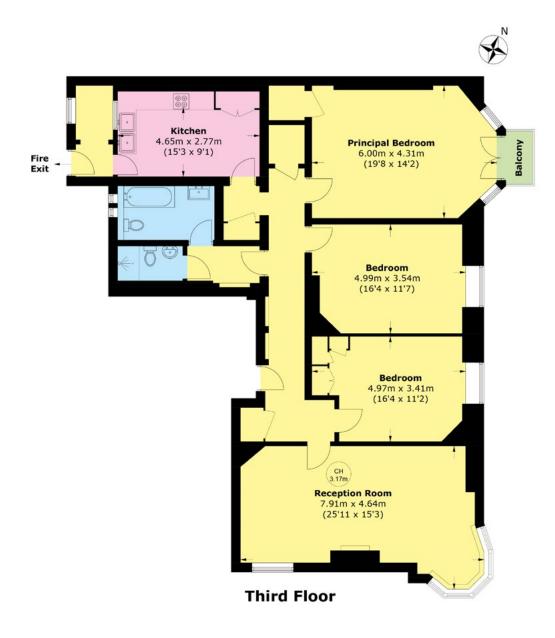

## THE PROPERTY

Measuring 1,598 sq. ft, with 3.17m ceiling heights, this elegant apartment in the heart of Mayfair village has arguably one of the best aspects and views of Mount Street. The masterpiece of the dual aspect, 25ft reception room is the large 'pepper pot' corner window framing the stunning views down Mount Street and South Audley Street. This window enjoys a south facing aspect and provides a bright and tranquil space, with fitted window seats, to take in the view in all its glory.

There is a separate kitchen at the rear of the property, three bedrooms and two bathrooms. The principal bedroom has a walk-in wardrobe, floor to ceiling French windows and access to a private balcony overlooking South Audley Street.

TOTAL AREA (APPROX.): 1,598.4 SQ. FT (148.5 SQ. M) BALCONY: 16.1 SQ. FT (1.5 SQ. M)