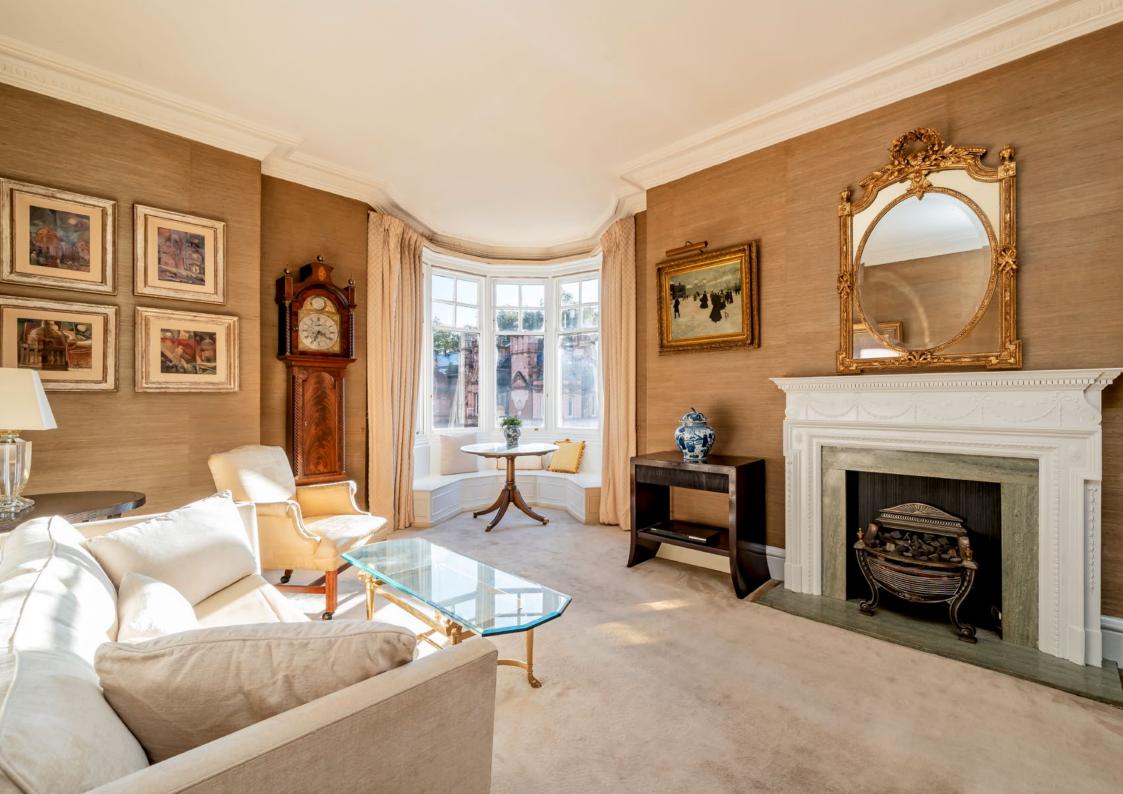

## THE PROPERTY

Measuring 1,598 sq. ft, with 3.17m ceiling heights, this elegant apartment in the heart of Mayfair village has arguably one of the best aspects and views of Mount Street. The masterpiece of the dual aspect, 25ft reception room is the large 'pepper pot' corner window framing the stunning views down Mount Street and South Audley Street. This window enjoys a south facing aspect and provides a bright and tranquil space, with fitted window seats, to take in the view in all its glory.