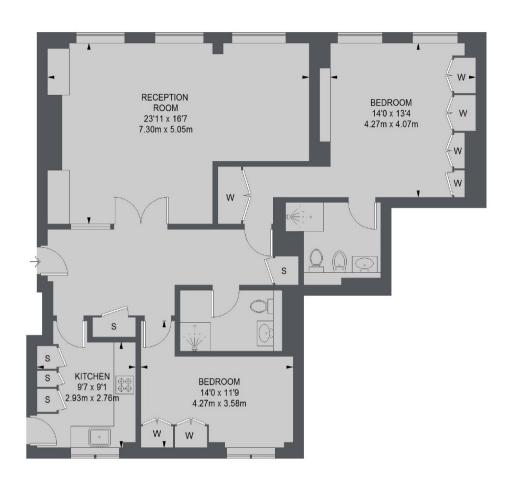

## MAYFAIR W1K

WITHIN ONE OF MAYFAIR'S PREMIER PORTERED BUILDINGS, A TWO BEDROOM, TWO BATHROOM LATERAL APARTMENT ON THE FOURTH FLOOR WITH VIEWS OVER PARK STREET.

TOTAL APPROX. FLOOR AREA 1144 SQ. FT. (106.26 SQ. M.)

## **FEATURES**

- Two Bedrooms
- Two Bathrooms
- = Lift
- 24hr Porter
- Wooden Floors
- Unfurnished

Price: £1.350 Per week

We aim to make our particulars both accurate and reliable. However they are not guaranteed; nor do they form part of an offer or contract. If you require clarification on any points then please contact us, especially if you're traveling some distance to view. Please note that appliances and heating systems have not been tested and therefore no warranties can be given as to their working order. Energy Rating: C