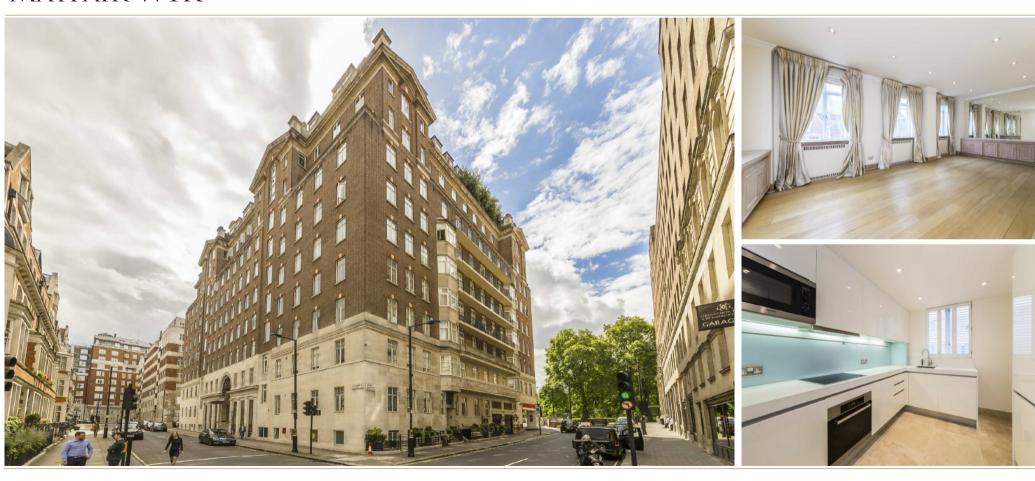

## MAYFAIR W1K

WITHIN ONE OF MAYFAIR'S PREMIER PORTERED BUILDINGS, A TWO BEDROOM, TWO BATHROOM LATERAL APARTMENT ON THE FOURTH FLOOR WITH VIEWS OVER PARK STREET.

TOTAL APPROX. FLOOR AREA 1144 SQ. FT. (106.26 SQ. M.)

Fountain House is located in the heart of Mayfair village, close to Hyde Park and the boutiques and restaurants on Mount Street.

## **FEATURES**

- Two Bedrooms
- Two Bathrooms
- = Lift
- 24hr Porter
- Wooden Floors
- Unfurnished

Price: £1.350 Per week

We aim to make our particulars both accurate and reliable. However they are not guaranteed; nor do they form part of an offer or contract. If you require clarification on any points then please contact us, especially if you're traveling some distance to view. Please note that appliances and heating systems have not been tested and therefore no warranties can be given as to their working order. Energy Rating: C