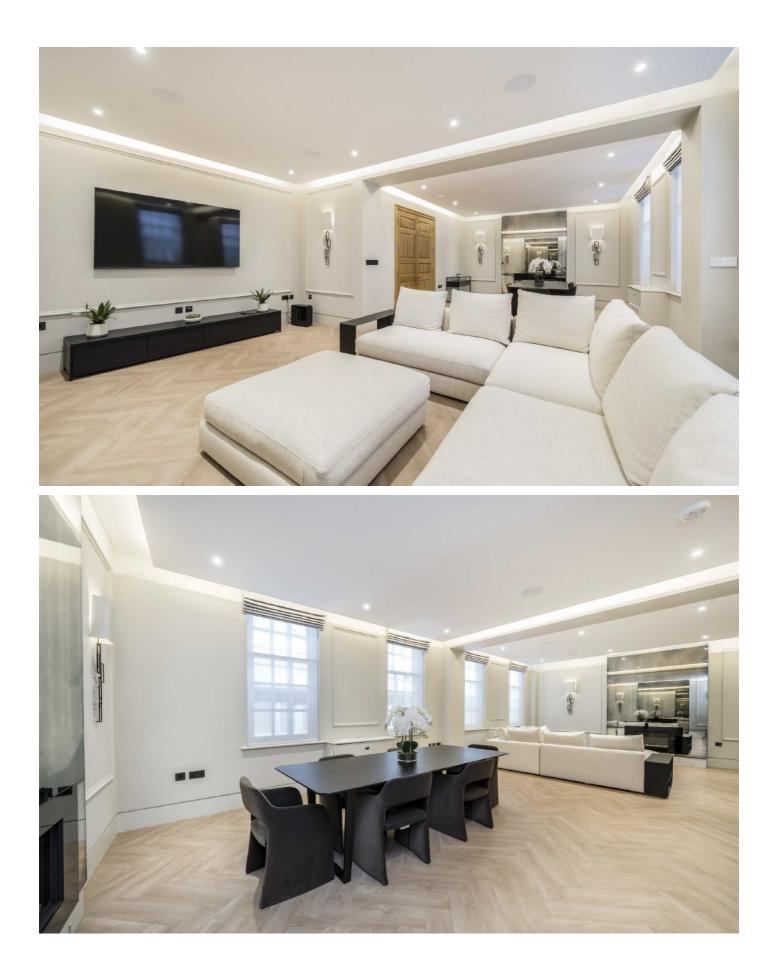

## NORTH AUDLEY STREET, W1K £5,000 Per week

A brand newly renovated, lateral apartment in this highly sought after portered building near to Hyde Park and Grosvenor Square.

Interior designed, and finished to an exceptional standard throughout, the property comprises of a large welcoming entrance hall, double reception room with dining area and space for entertaining, separate fully integrated kitchen, four double bedrooms and three luxury bathrooms.

Further benefits include high ceilings, wooden flooring, air conditioning and secondary glazing.

North Audley Street is conveniently located close to Selfridges and all the amenities and travel links of Bond Street and Marble Arch underground stations.