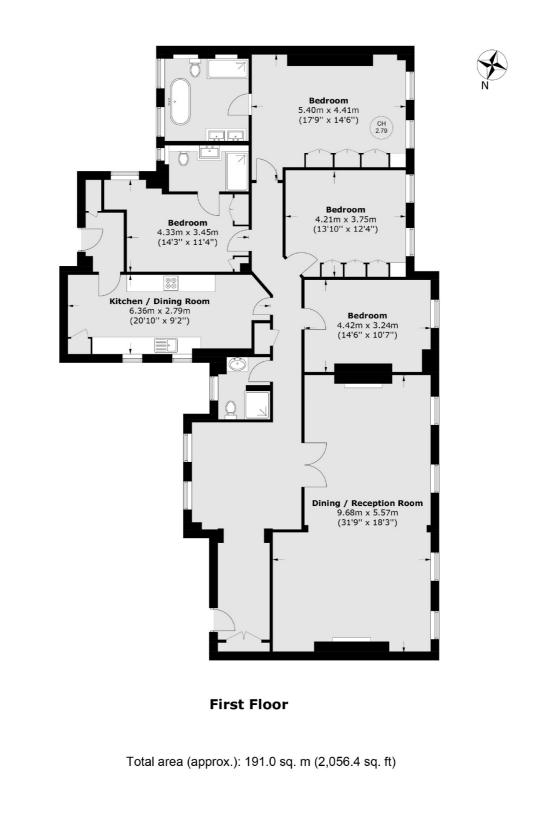

## NORTH AUDLEY STREET, W1K £5,000 Per week

A brand newly renovated, lateral apartment in this highly sought after portered building near to Hyde Park and Grosvenor Square.

Interior designed, and finished to an exceptional standard throughout, the property comprises of a large welcoming entrance hall, double reception room with dining area and space for entertaining, separate fully integrated kitchen, four double bedrooms and three luxury bathrooms.

• Four Bedrooms • Three Luxury Bathrooms • Lift Access • Portered Building • Separate Fully Integrated Kitchen • Wooden Flooring •