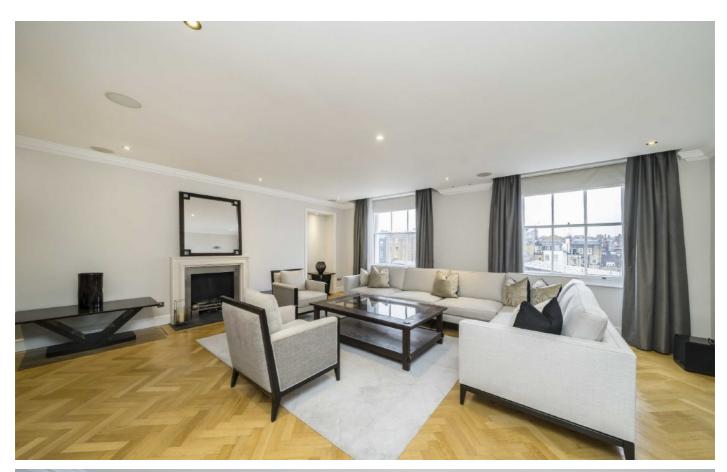

The fourth floor gives way to a large reception and separate kitchen diner fitted with high specification German appliances and breakfast bar. The large main suite can be found on the fifth floor along with two further double bedrooms. All bedrooms are en suite.