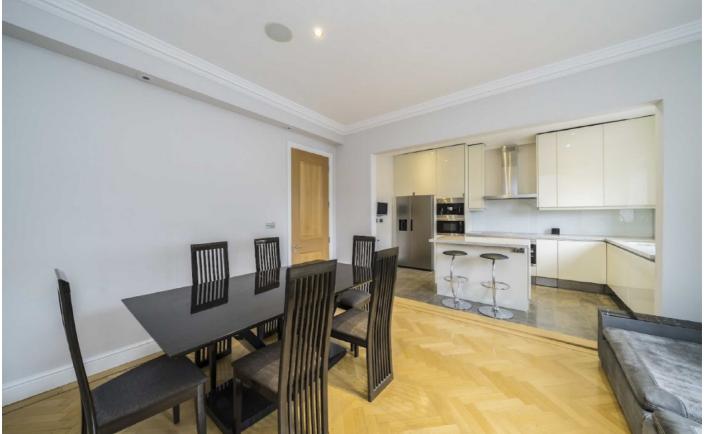

The fourth floor gives way to a large reception and separate kitchen diner fitted with high specification German appliances and breakfast bar. The large main suite can be found on the fifth floor along with two further double bedrooms. All bedrooms are en suite.