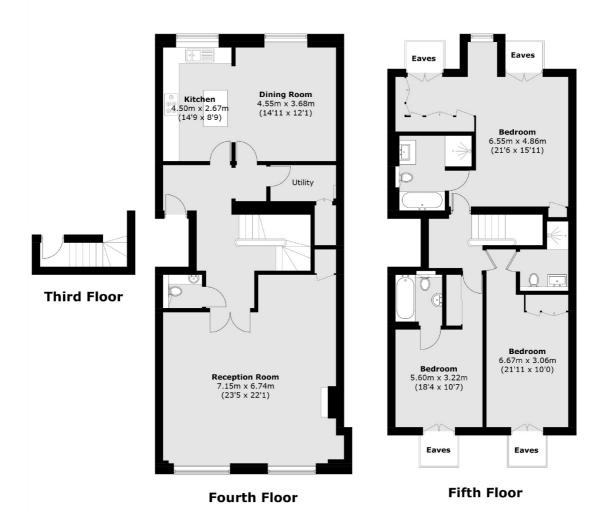

## CHARLES STREET, LONDON, W1J

Total area (approx.): 185.9 sq. m (2,000.9 sq. ft) (Excluding Eaves)