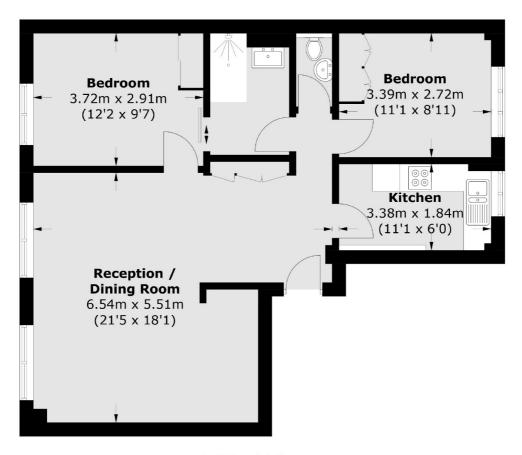

## Piccadilly, London, W1J

**Third Floor** 

Total area (approx.): 67.5 sq. m (726.6 sq. ft)