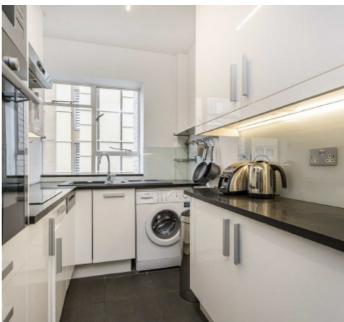

The property features an entrance hall, guest cloakroom and well-equipped kitchen with all the necessary appliances. The dining room provides a perfect space for entertaining while the comfortable living room is ideal for relaxation.