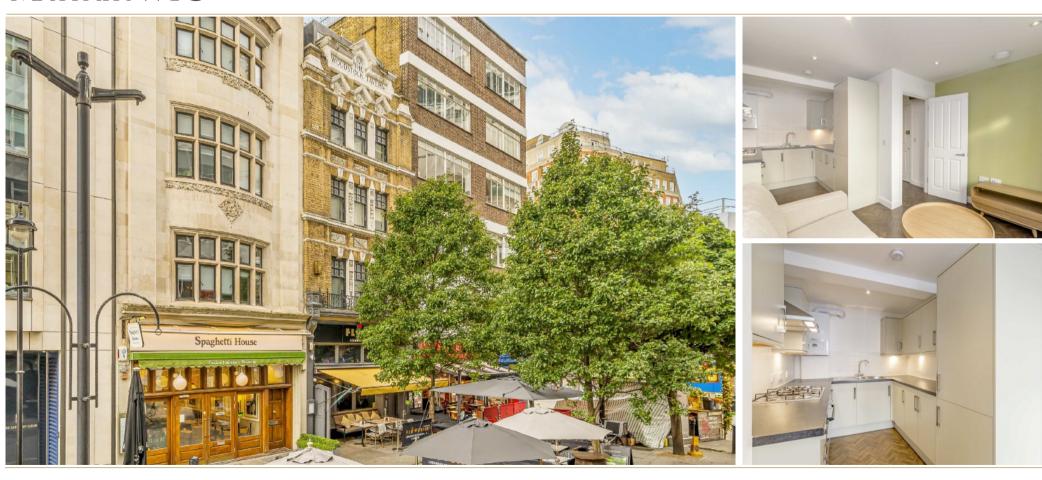

## WOODSTOCK STREET

MAYFAIR W1C

A RECENTLY REFURBISHED ONE BEDROOM APARTMENT SITUATED ON THE SECOND FLOOR OF THIS ATTRACTIVE BUILDING CLOSE TO OXFORD STREET. THE PROPERTY BENEFITS FROM AN OPEN PLAN RECEPTION ROOM, SHOWER ROOM AND FULLY FITTED KITCHEN.

A recently refurbished one bedroom apartment situated on the second floor of this attractive building close to Oxford Street. The property benefits from an open plan reception room, shower room and fully fitted kitchen.

This building is conveniently located close to New Bond Street with Oxford Circus and Marble Arch tube stations only moments away.