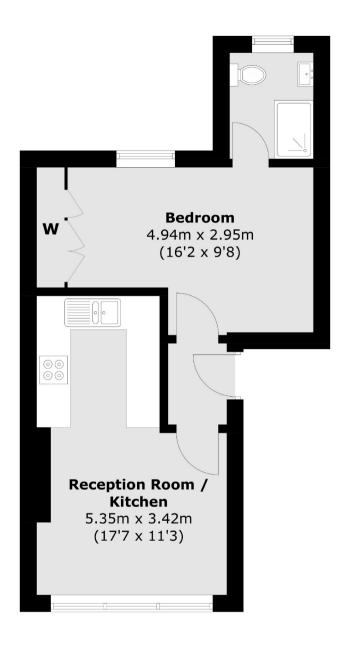

Total area (approx.): 33.2 sq. m (358.0 sq. ft)

We aim to make our particulars both accurate and reliable. However they are not guaranteed; nor do they form part of an offer or contract. If you require clarification on any points then please contact us, especially if you're traveling some distance to view. Please note that appliances and heating systems have not been tested and therefore no warranties can be given as to their working order. Energy Rating: C

## **FEATURES**

- Recently Refurbished
- Second Floor
- Spacious Double BedroomOpen-Plan
- Modern Shower Room
- Wooden Flooring

Price: £600 Per week

102 Mount Street · London · W1K 2TH T: 020 7529 5588 E: rentals@wetherell.co.uk wetherell.co.uk