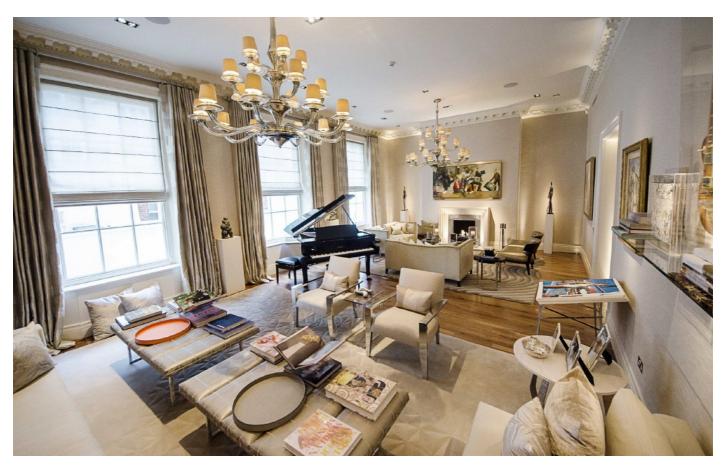

The raised ground floor accommodation provides impressive entertaining space with 32 foot wide reception room with 4 metre ceiling heights and three large sash windows overlooking Upper Grosvenor Street. There is a study off the hallway and a guest WC. At the rear of the property is the kitchen with integrated Miele appliances and substantial island, and a grand dining room with feature fireplace and ornate cornicing.