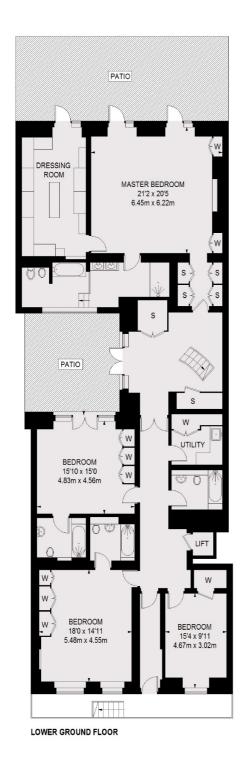

On the lower ground floor there are four double bedrooms and two private terraces. The principal suite has direct access on to the south facing terrace, along with a large dressing room and en suite bathroom with separate bath and walk in shower, There are three further bedroom suites, two with built in wardrobes and en suite bathrooms.

The second terrace is accessed from the hallway and second bedroom, with a separate utility room and guest bathroom.

## Upper Grosvenor Street, London, W1K

TOTAL APPROX. FLOOR AREA (EXCLUDING VOID / LIFT) 4291 SQ FT. (398.65 SQ M)

102 Mount Street, London, W1K 2TH

T: 020 7529 5566

E: sales@wetherell.co.uk