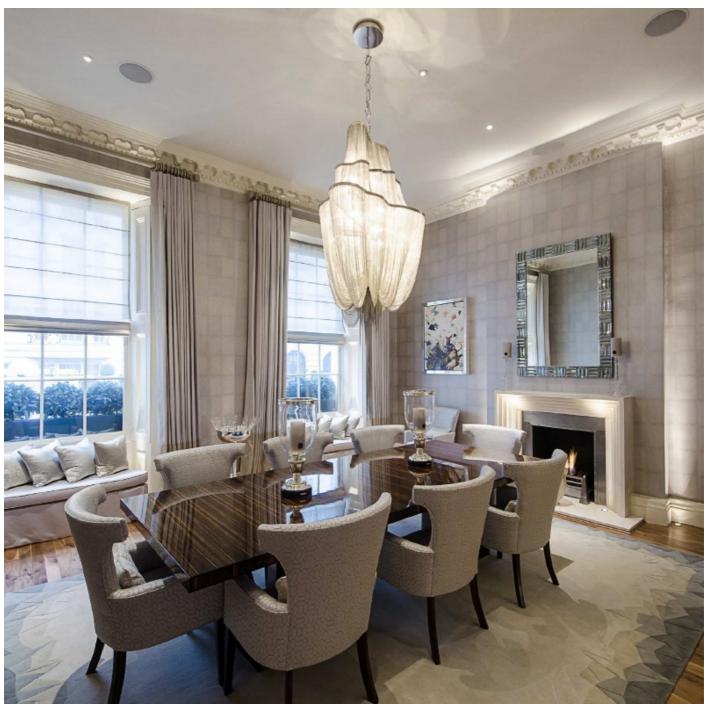

The raised ground floor accommodation provides impressive entertaining space with 32 foot wide reception room with 4 metre ceiling heights and three large sash windows overlooking Upper Grosvenor Street. There is a study off the hallway and a guest WC. At the rear of the property is the kitchen with integrated Miele appliances and substantial island, and a grand dining room with feature fireplace and ornate cornicing.