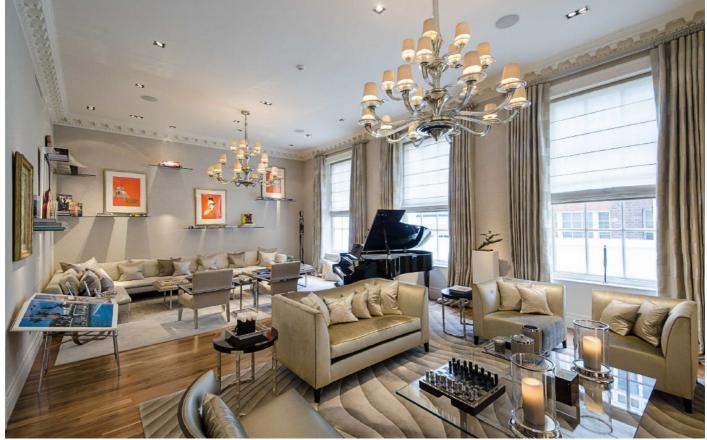

The raised ground floor accommodation provides impressive entertaining space with 32 foot wide reception room with 4 metre ceiling heights and three large sash windows overlooking Upper Grosvenor Street. There is a study off the hallway and a guest WC. At the rear of the property is the kitchen with integrated Miele appliances and substantial island, and a grand dining room with feature fireplace and ornate cornicing.