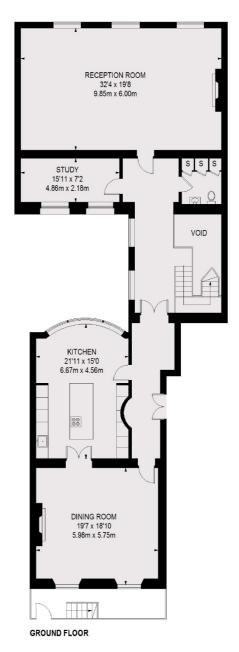

The raised ground floor accommodation provides impressive entertaining space with 32 foot wide reception room with 4 metre ceiling heights and three large sash windows overlooking Upper Grosvenor Street. There is a study off the hallway and a guest WC. At the rear of the property is the kitchen with integrated Miele appliances and substantial island, and a grand dining room with feature fireplace and ornate cornicing.

## Upper Grosvenor Street, London, W1K

TOTAL APPROX. FLOOR AREA (EXCLUDING VOID / LIFT) 4291 SQ FT. (398.65 SQ M)

102 Mount Street, London, W1K 2TH

T: 020 7529 5566

E: sales@wetherell.co.uk