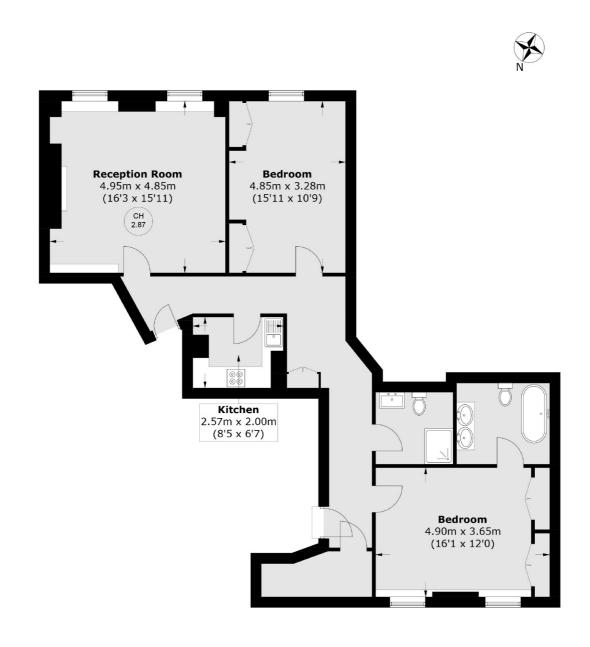

## Grosvenor Square, London, W1K

Total area (approx.): 96.2 sq. m (1,035.2 sq. ft)