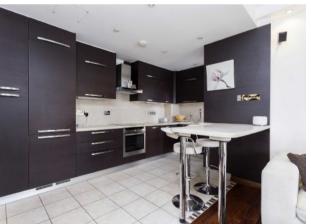

## HERTFORD STREET

MAYFAIR W1J

A TWO BEDROOM THIRD FLOOR APARTMENT WITH A LIFT IN A PORTERED BUILDING.

Kitchen/Reception Room 24'3 x 22' 7.40m x 6.70m Carrington House, W1J Total Approx. Floor Area 922 Sq.Ft. (85.7 Sq.M.)

A two bedroom third floor apartment with a lift in a portered building with open plan reception/ dining room, main bedroom with en suite bathroom and dressing room, further double bedroom and separate shower room.