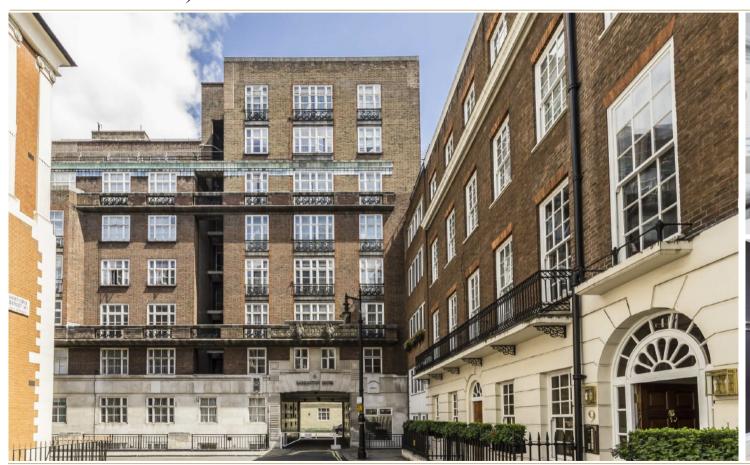

## HERTFORD STREET

MAYFAIR W1J

A TWO BEDROOM THIRD FLOOR APARTMENT WITH A LIFT IN A PORTERED BUILDING.

Kitchen/Reception Room 24'3 x 22' 7.40m x 6.70m Carrington House, W1J Total Approx. Floor Area 922 Sq.Ft. (85.7 Sq.M.)

A two bedroom third floor apartment with a lift in a portered building with open plan reception/ dining room, main bedroom with en suite bathroom and dressing room, further double bedroom and separate shower room.

Within the vibrant area of Shepherds Market this building is to the East side of Hertford Street, under half a mile to Green Park underground station (Jubilee, Piccadilly and Victoria lines) and next to the open spaces of Hyde Park and Green Park.