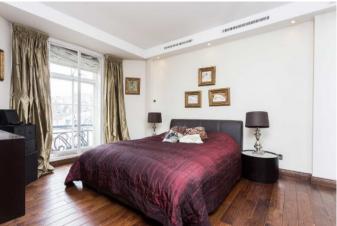

## HERTFORD STREET

MAYFAIR W1J

A TWO BEDROOM THIRD FLOOR APARTMENT WITH A LIFT IN A PORTERED BUILDING.

Kitchen/Reception Room 24'3 x 22' 7.40m x 6.70m Carrington House, W1J Total Approx. Floor Area 922 Sq.Ft. (85.7 Sq.M.)

A two bedroom third floor apartment with a lift in a portered building with open plan reception/ dining room, main bedroom with en suite bathroom and dressing room, further double bedroom and separate shower room.

## **FEATURES**

- Two Double BedroomsTwo Modern Bathrooms
- 24hr Porter
- Lift AccessWooden Flooring
- Contemporary Style

Price: £1,107 Per week

We aim to make our particulars both accurate and reliable. However they are not guaranteed; nor do they form part of an offer or contract. If you require clarification on any points then please contact us, especially if you're traveling some distance to view. Please note that appliances and heating systems have not been tested and therefore no warranties can be given as to their working order. Energy Rating: D