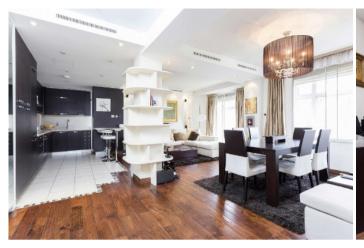

A two bedroom third floor apartment with a lift in a portered building with open plan reception/ dining room, main bedroom with en suite bathroom and dressing room, further double bedroom and separate shower room.

## **FEATURES**

- Two Double BedroomsTwo Modern Bathrooms
- 24hr Porter
- Lift AccessWooden Flooring
- Contemporary Style

Price: £1,107 Per week

We aim to make our particulars both accurate and reliable. However they are not guaranteed; nor do they form part of an offer or contract. If you require clarification on any points then please contact us, especially if you're traveling some distance to view. Please note that appliances and heating systems have not been tested and therefore no warranties can be given as to their working order. Energy Rating: D