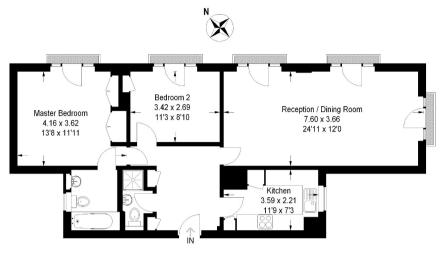

### Hertford Street, W1J

Approximate Gross Internal Area = 80 sq m / 861 sq ft

Located in the heart of Mayfair this property is situated close to the green spaces of Hyde Park, Green Park and the world famous eating and shopping facilities of Mayfair.

Second Floor

Illustration for identification purposes only, measurements are approximate, not to scale. FloorplansUsketch.com © 2014 (ID103309)