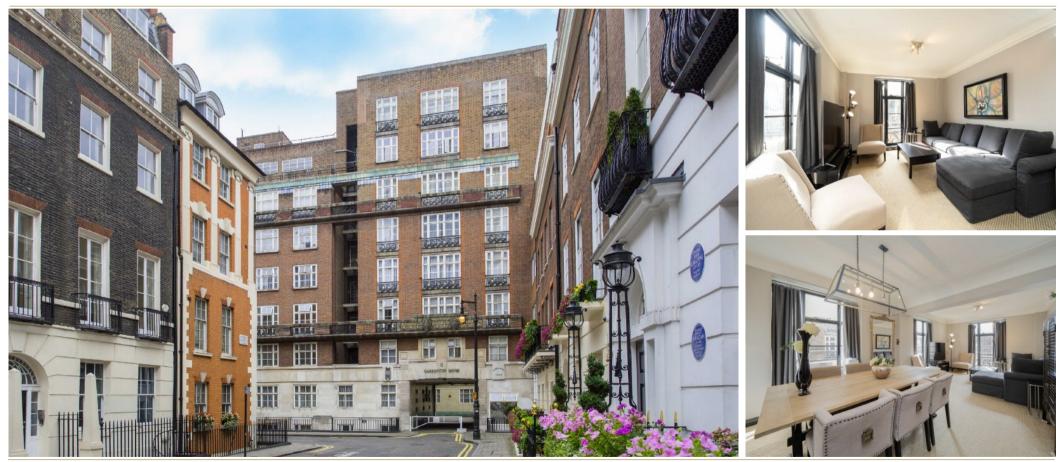

# HERTFORD STREET MAYFAIR W1J

A WELL PRESENTED TWO DOUBLE BEDROOM, TWO BATHROOM, FURNISHED APARTMENT SET IN THIS PURPOSE BUILT SOUGHT AFTER BLOCK BENEFITING FROM LIFT ACCESS AND 24-HOUR UNIFORMED PORTER ON SITE.

### Hertford Street, W1J

Approximate Gross Internal Area = 80 sq m / 861 sq ft

Located in the heart of Mayfair this property is situated close to the green spaces of Hyde Park, Green Park and the world famous eating and shopping facilities of Mayfair.