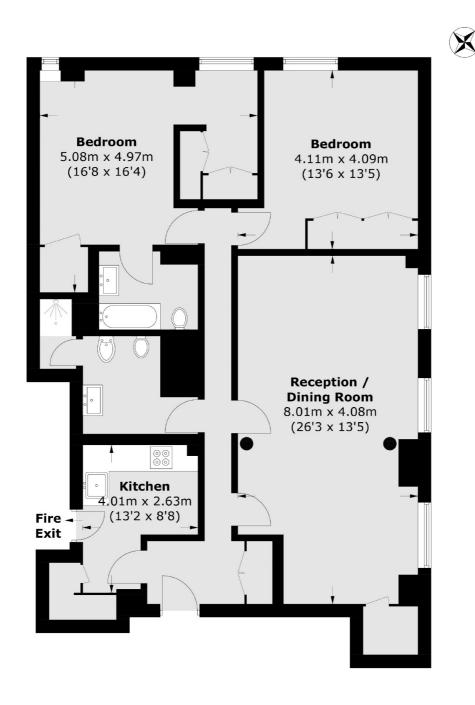

## PARK STREET, W1K

## £2,395 PER WEEK

Within one of Mayfair's premier portered buildings, a newly renovated two double bedroom, two bathroom apartment.

This stylish apartment has been meticulously designed to cater for modern city living.

The spacious double reception is ideal for relaxing and entertaining, and the kitchen has been fitted with the latest contemporary appliances.

Two large bedrooms with built-in wardrobes and luxury bathrooms complete the accommodation of this newly renovated flat. Air-conditioning has been fitted throughout.





## FEATURES







## Park Street, London, W1K



Total area (approx.): 103.1 sq. m (1,109.7 sq. ft)