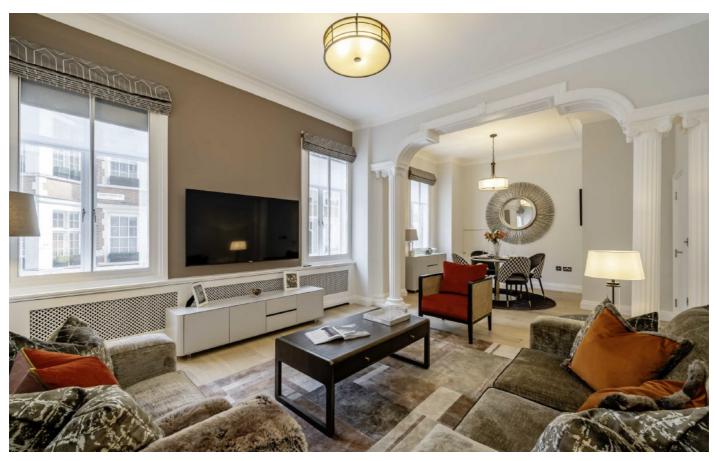

The spacious double reception is ideal for relaxing and entertaining, and the kitchen has been fitted with the latest contemporary appliances.

Two large bedrooms with built-in wardrobes and luxury bathrooms complete the accommodation of this newly renovated flat. Air-conditioning has been fitted throughout.