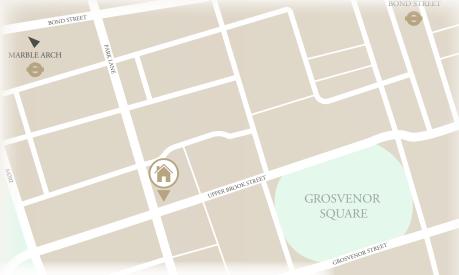

## LOCATION

Park Street is the longest street on the Grosvenor Estate, extending north to south across Mayfair and crossing two principal streets, Upper Brook Street and Upper Grosvenor Street. Hyde Park is nearby, and the closest underground stations are Marble Arch and Bond Street station which benefits from the Elizabeth line.