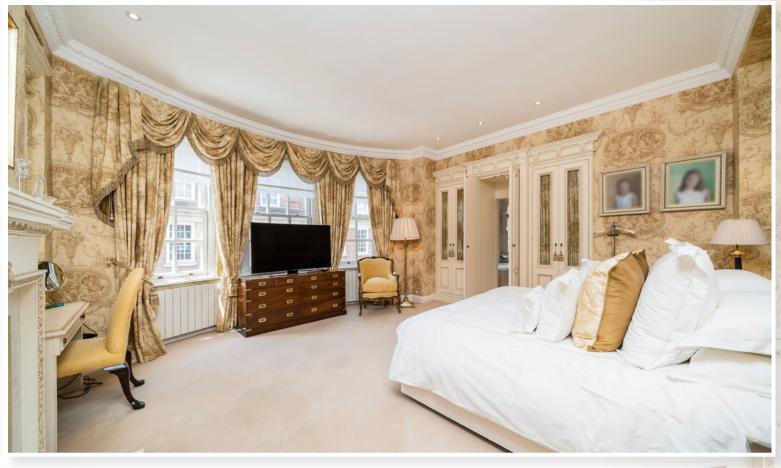

The principal bedroom has a feature bay window, built in wardrobes and a large ensuite bathroom with fitted bath and walk-in shower. There are two further bedrooms, both benefitting from built in wardrobes and en suite shower rooms.