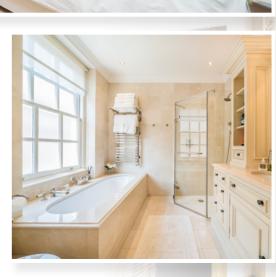

The principal bedroom has a feature bay window, built in wardrobes and a large ensuite bathroom with fitted bath and walk-in shower. There are two further bedrooms, both benefitting from built in wardrobes and en suite shower rooms.