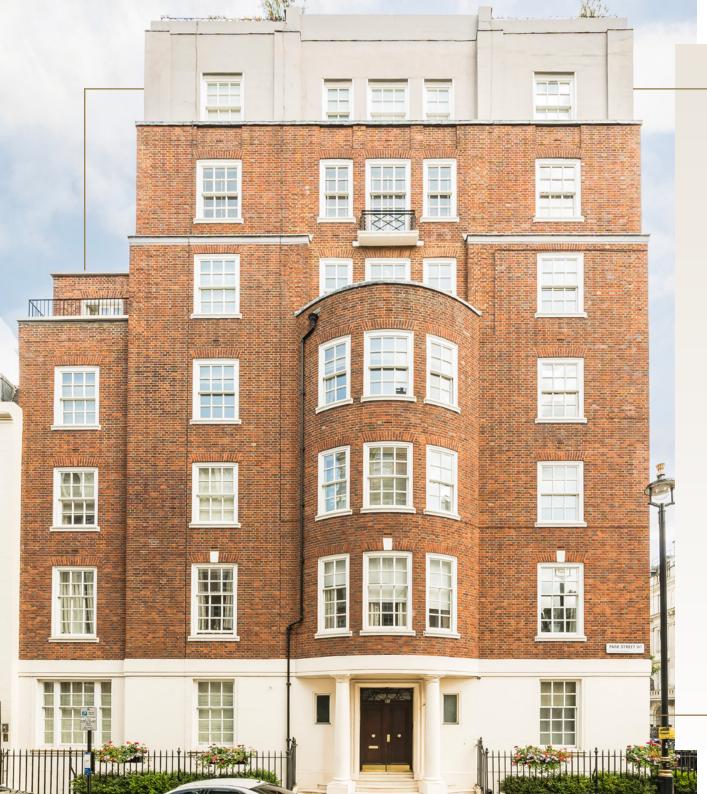

## PARK STREET

MAYFAIR, W1K

A THREE-BEDROOM LATERAL APARTMENT WITH PROMINENT CORNER POSITION, MOMENTS FROM GROSVENOR SQUARE

## LOCATION

Park Street is the longest street on the Grosvenor Estate, extending north to south across Mayfair and crossing two principal streets, Upper Brook Street and Upper Grosvenor Street. Hyde Park is nearby, and the closest underground stations are Marble Arch and Bond Street station which benefits from the Elizabeth line.