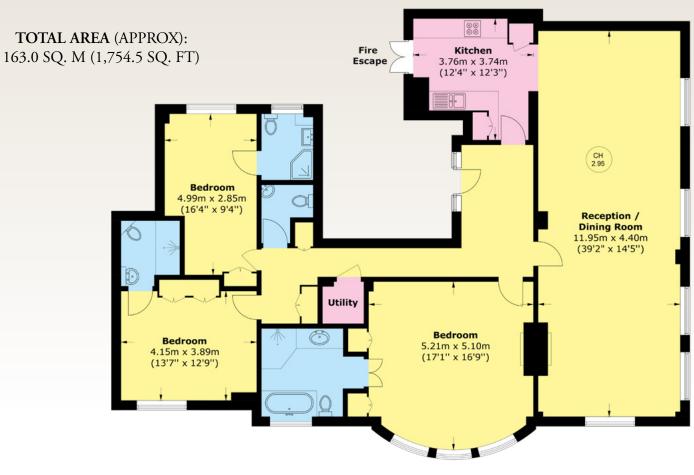

## THE PROPERTY

Situated on the third floor, with lift, of an imposing block, this apartment showcases 1754 sq. ft of lateral space. The impressive reception room is 38-foot long with dual aspect overlooking Upper Brook Street and Park Street with five large sash windows allowing an abundance of natural light. There is a fully fitted kitchen off the reception room and a guest WC.

The principal bedroom has a feature bay window, built in wardrobes and a large ensuite bathroom with fitted bath and walk-in shower. There are two further bedrooms, both benefitting from built in wardrobes and en suite shower rooms.

Three Bedrooms

Three Bathrooms

 $39\text{-}Foot\ Reception\ Room$ 

Dual Aspect

Corner Position

Lift

THIRD FLOOR

Guide price - £4,650,000 Lease length - Approximately 85 years remaining Service Charge - Approximately £13,775 (inclusive of reserve fund) Ground Rent - Peppercorn Sole Selling Agent