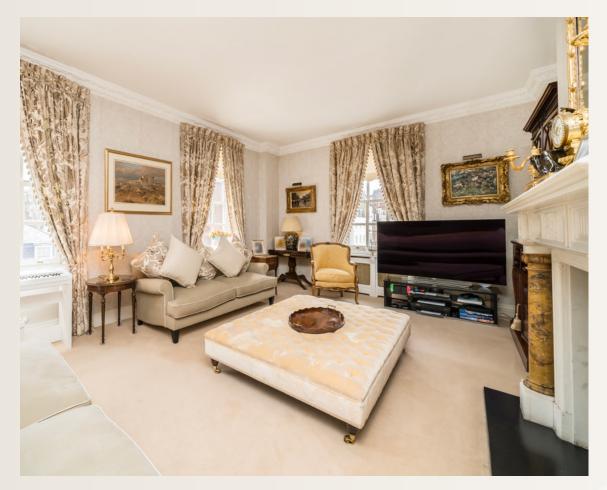

## THE PROPERTY

Situated on the third floor, with lift, of an imposing block, this apartment showcases 1754 sq. ft of lateral space. The impressive reception room is 38-foot long with dual aspect overlooking Upper Brook Street and Park Street with five large sash windows allowing an abundance of natural light. There is a fully fitted kitchen off the reception room and a guest WC.