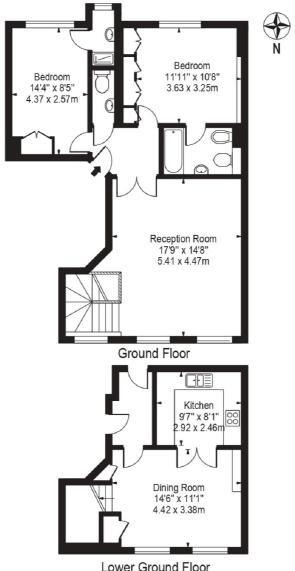

## ST. James's Place, London, SW1A

Essex Court, St. James's Place

Approx. Gross Internal Area 1040 Sq Ft - 96.62 Sq M

Lower Ground Floor
For Illustration Purposes Only - Not To Scale

This floor plan should be used as a general outline for guidance only and does not constitute in whole or in part an offer or contract.

Any intending purchaser or lessee should satisfy themselves by inspection, searches, enquiries and full survey as to the correctness of each statement.

Any areas, measurements or distances quoted are approximate and should not be used to value a property or be the basis of any sale or let.