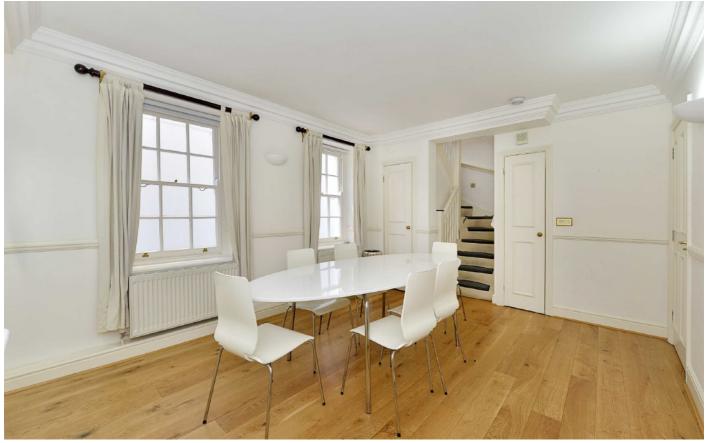

The ground floor has a smart entrance, off the hallway is a large 18 ft wide reception room with 3 large sash windows allowing an abundance of natural light. The principal bedroom has built in wardrobes and an en suite bathroom. The second bedroom has built in wardrobes and an en suite shower room. There is also a separate WC. The lower ground floor has a fully fitted kitchen and a large dining room/reception room, plus an enclosed storage area.