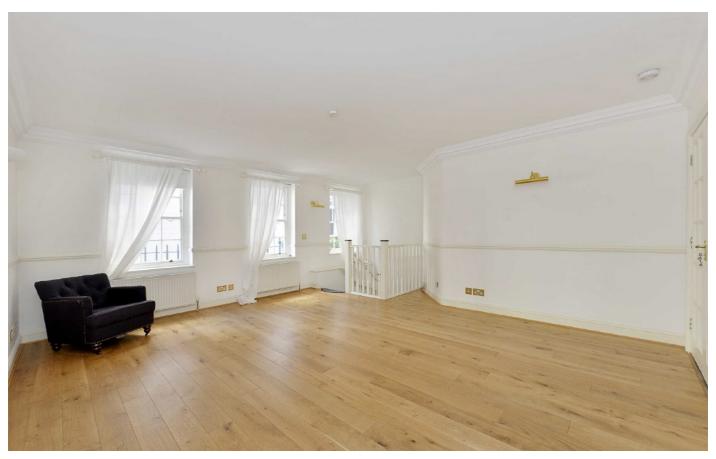

The ground floor has a smart entrance, off the hallway is a large 18 ft wide reception room with 3 large sash windows allowing an abundance of natural light. The principal bedroom has built in wardrobes and an en suite bathroom. The second bedroom has built in wardrobes and an en suite shower room. There is also a separate WC. The lower ground floor has a fully fitted kitchen and a large dining room/reception room, plus an enclosed storage area.