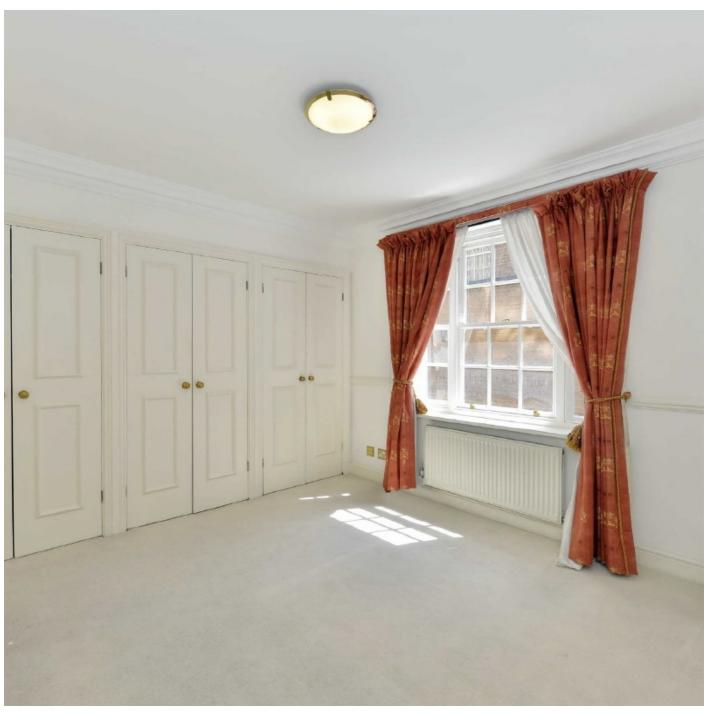

The ground floor has a smart entrance, off the hallway is a large 18 ft wide reception room with 3 large sash windows allowing an abundance of natural light. The principal bedroom has built in wardrobes and an en suite bathroom. The second bedroom has built in wardrobes and an en suite shower room. There is also a separate WC. The lower ground floor has a fully fitted kitchen and a large dining room/reception room, plus an enclosed storage area.